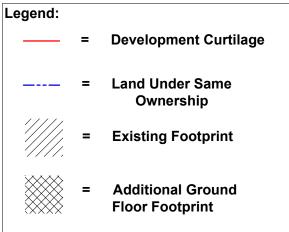

This drawing is to be read in conjunction with all other relevant Consultants drawings, any discrepancy to be raised prior to commencement.

|                                                                  | Rev B: Listed Building<br>Rev A: Planning Subi                                                          |               | July 2022<br>Mar 2022 |
|------------------------------------------------------------------|---------------------------------------------------------------------------------------------------------|---------------|-----------------------|
|                                                                  | Client: Mr A Smith                                                                                      |               |                       |
|                                                                  | Project: Replacement Porch at Hill Farm,<br>Rectory Lane, Gatcombe,<br>Newport, Isle of Wight, PO30 3EF |               |                       |
| Consultants                                                      | Drawing: Location & Block Plan                                                                          |               |                       |
| ARID Design Ltd<br>Tel: 01983 529895<br>E-mail: info@arid.uk.com | Dwg No: 307-08                                                                                          | Scale: As Sta | ted@A3                |
|                                                                  | Rev: B                                                                                                  | Date: May 20  | 21                    |