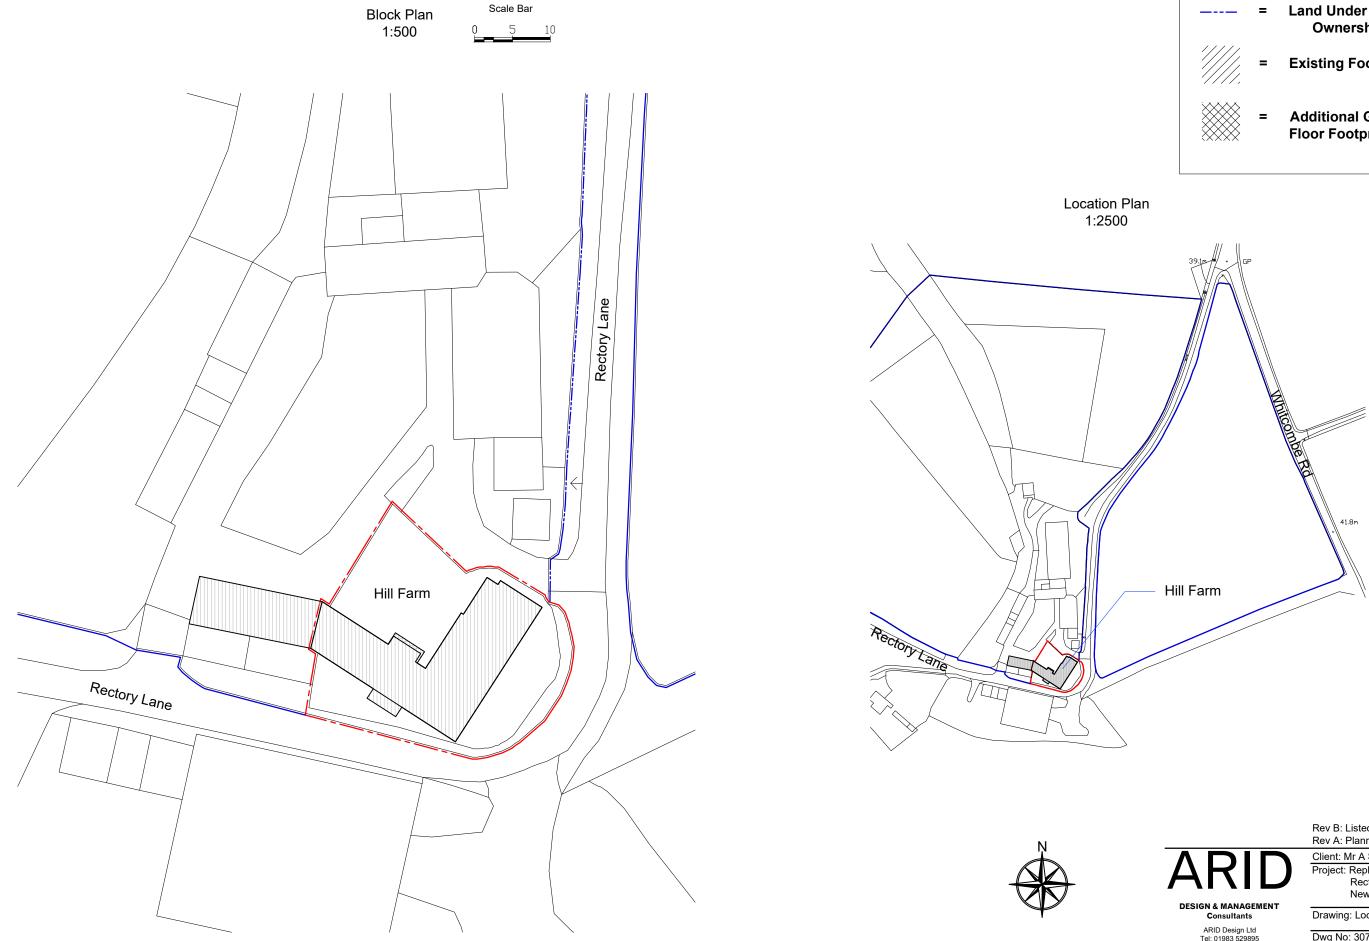

This drawing is to be read in conjunction with all other relevant Consultants drawings, any discrepancy to be raised prior to commencement.

|                                                                  | Rev B: Listed Building<br>Rev A: Planning Subi                                                          |               | July 2022<br>Mar 2022 |
|------------------------------------------------------------------|---------------------------------------------------------------------------------------------------------|---------------|-----------------------|
|                                                                  | Client: Mr A Smith                                                                                      |               |                       |
|                                                                  | Project: Replacement Porch at Hill Farm,<br>Rectory Lane, Gatcombe,<br>Newport, Isle of Wight, PO30 3EF |               |                       |
| Consultants                                                      | Drawing: Location & Block Plan                                                                          |               |                       |
| ARID Design Ltd<br>Tel: 01983 529895<br>E-mail: info@arid.uk.com | Dwg No: 307-08                                                                                          | Scale: As Sta | ted@A3                |
|                                                                  | Rev: B                                                                                                  | Date: May 20  | 21                    |