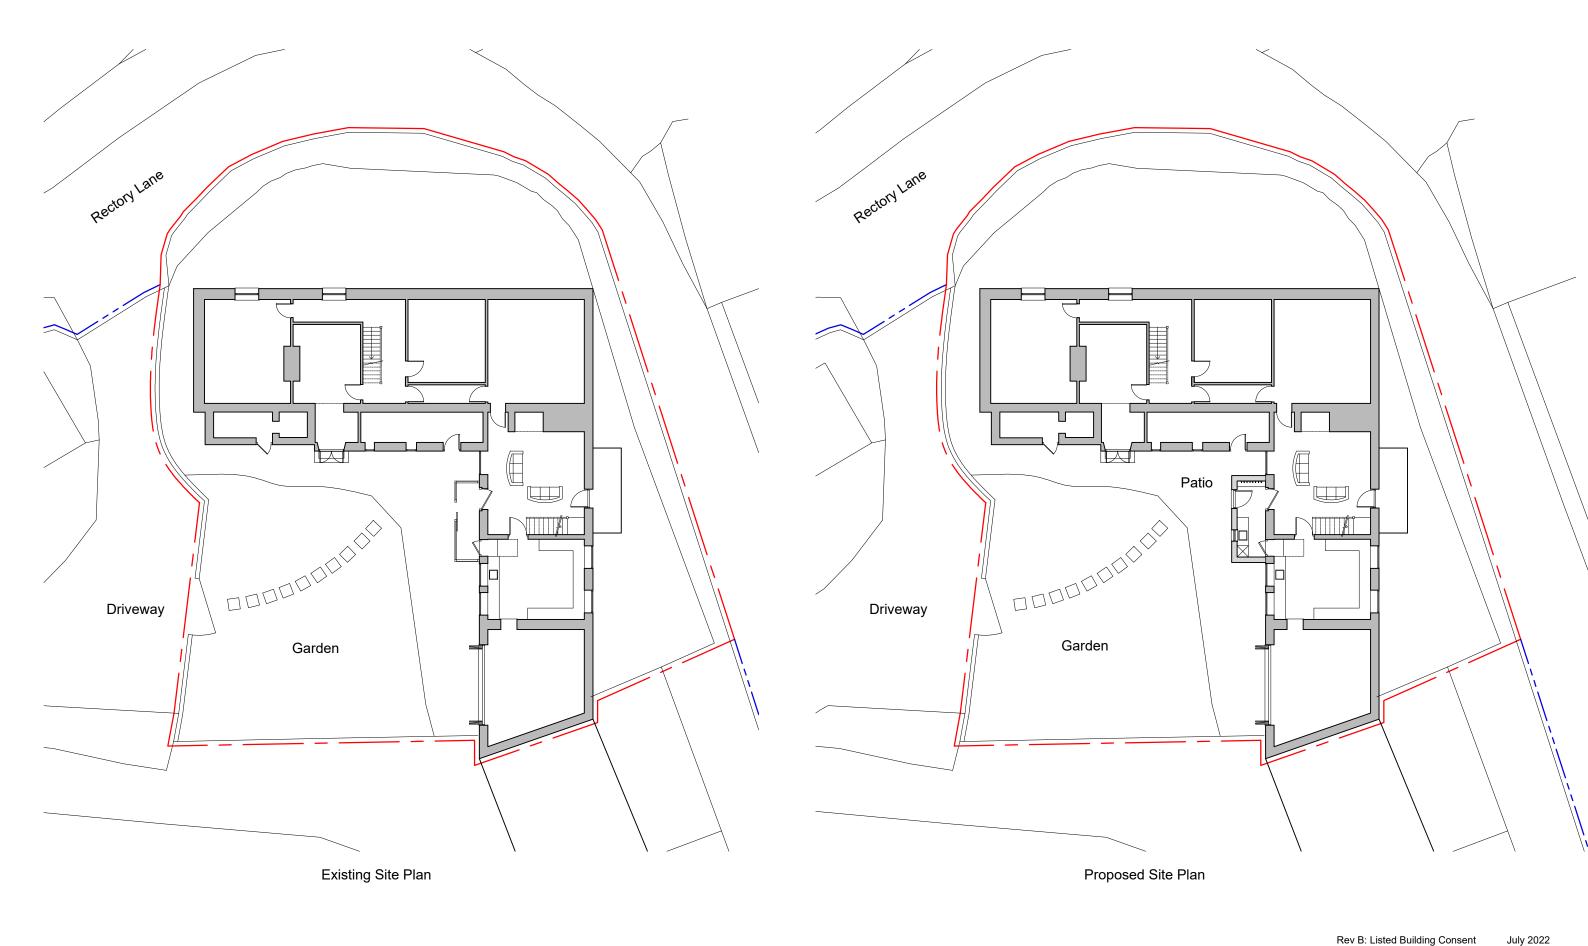

Project: Replacement Porch at Hill Farm, Rectory Lane, Gatcombe, Newport, Isle of Wight, PO30 3EF

Drawing: Existing & Proposed Site Plan

Dwg No: 307-01 Scale: 1:200@A3 Rev: B Date: Feb 2022