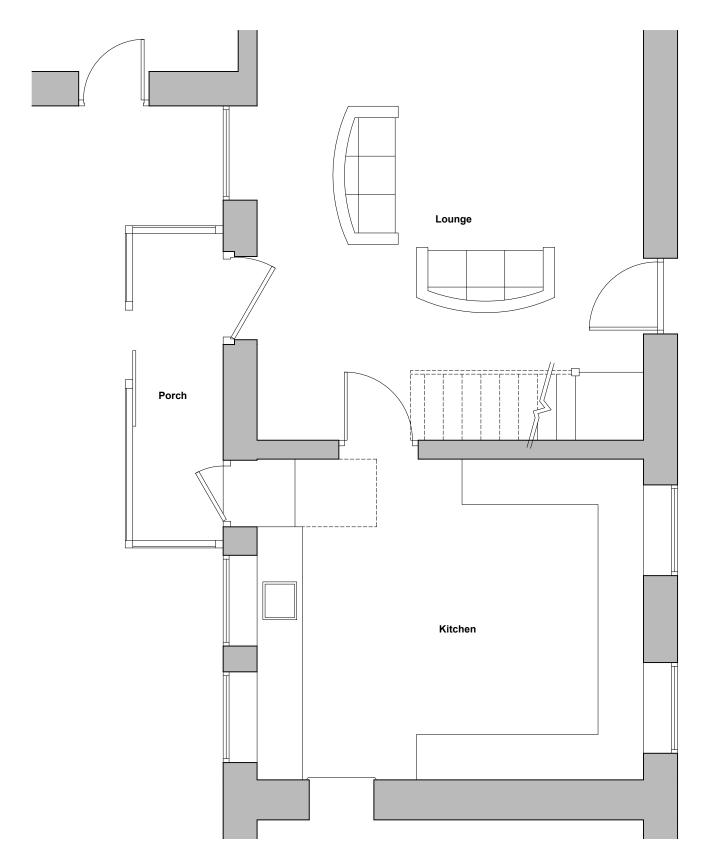

**Existing Ground Floor Plan** 

Coats & Shoes

Sink

Lounge

This drawing is the copyright of **Arid design ltd** and may not be altered or reproduced in any way without written permission

Written dimensions to be used at all times. All dimensions to be checked on site by Contractor before commencement of the works.