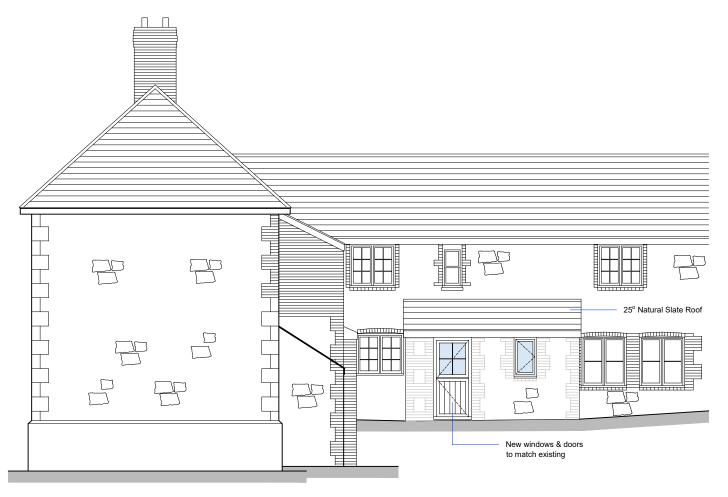

Proposed North West Elevation

Proposed North East Elevation

This drawing is the copyright of **Arid design ltd** and may not be altered or reproduced in any way without written permission

Written dimensions to be used at all times. All dimensions to be checked on site by Contractor before commencement of the works.

Drawing: Proposed Elevations

Dwg No: 307-05

Scale: