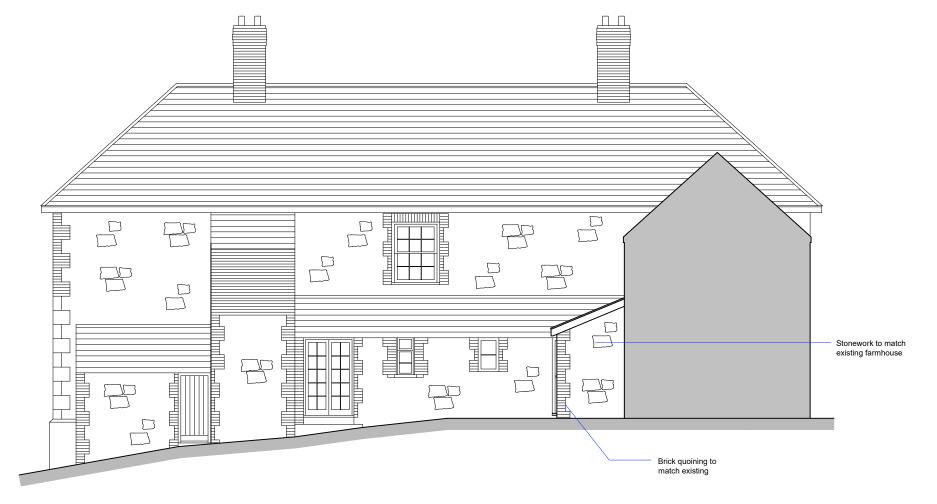

Proposed North West Elevation

Proposed North East Elevation

This drawing is the copyright of **Arid design ltd** and may not be altered or reproduced in any way without written permission

Written dimensions to be used at all times. All dimensions to be checked on site by Contractor before commencement of the works.

Drawing: Proposed Elevations

Dwg No: 307-05

Scale: