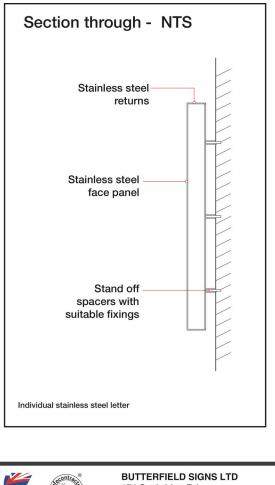

## Sign 02 - 'A' LOGO - GABLE END

Scale: 1:20

01no Built up aluminium 'A' logo panel with 150mm returns finished satin black. Logo secured with stand off spacers to suit. Non-Illuminated. Size: 3310 x 3000mm O/A