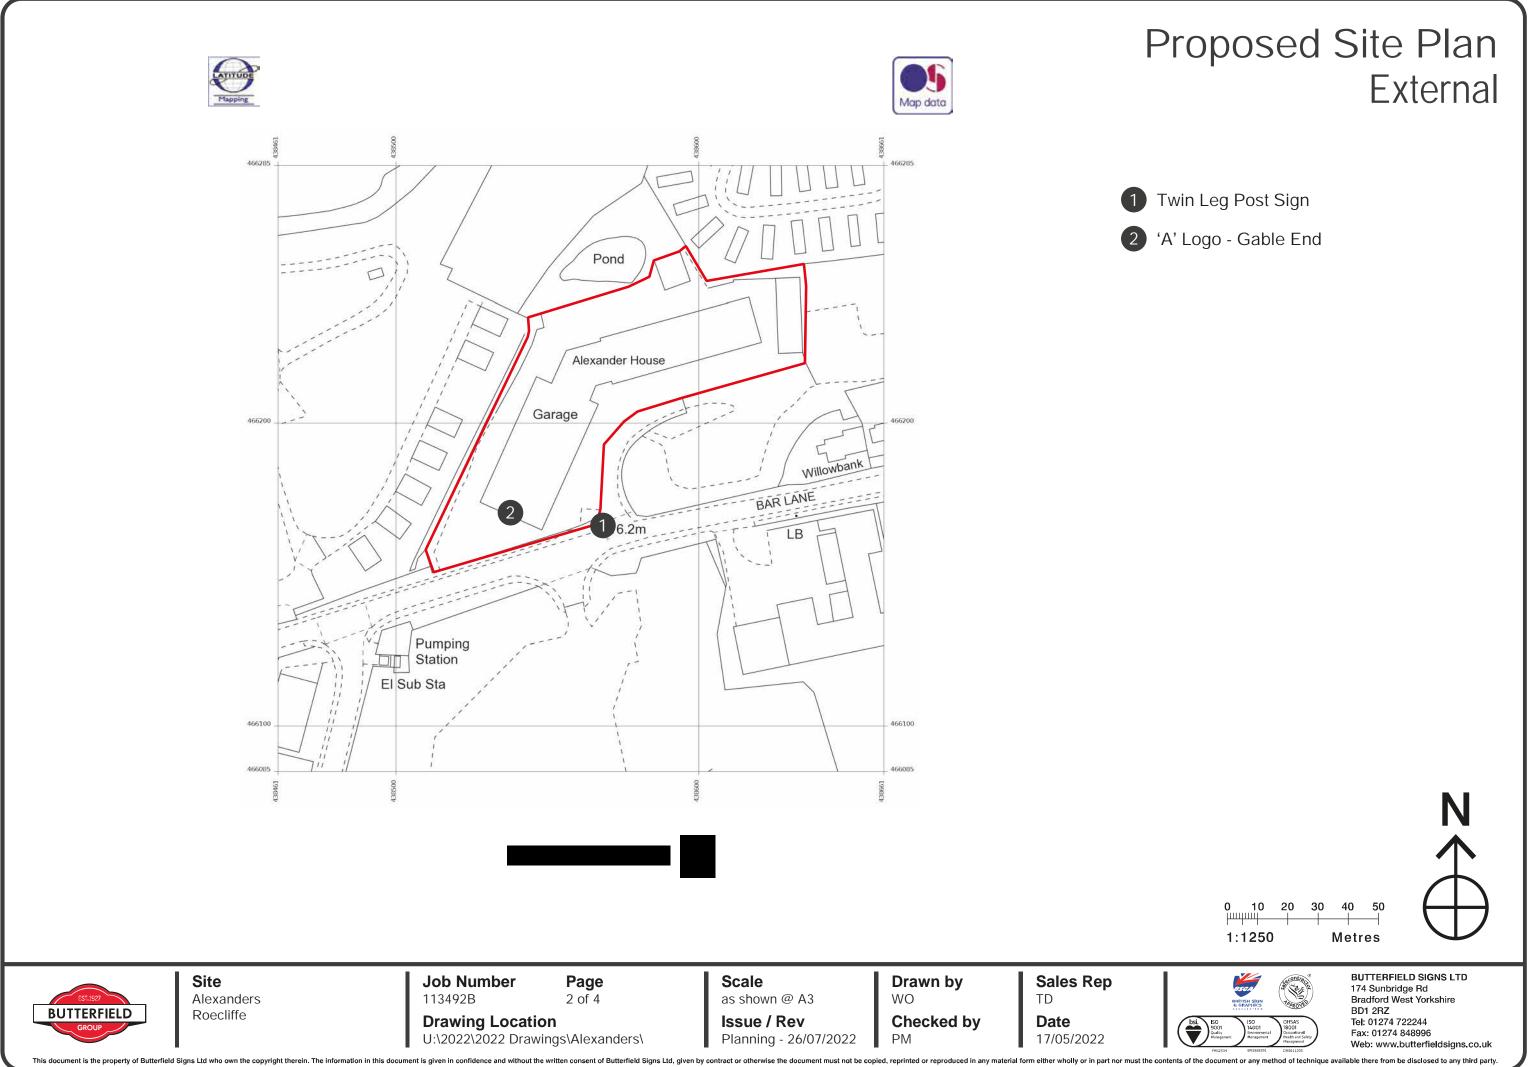

# Roecliffe - Planning

## Sign 01 - TWIN LEG POST SIGN - (Qty 01)

01no single sided twin post sign. Manufactured from formed aluminium face/back panels Face panel powder coated Satin Grey (RAL 7002) with 100mm returns - complete with built-up set of letters with white keyline applied to letter face, fixed to panel on locators. Back panel powde rcoated Satin Grey (RAL 7002) with 40mm returns. Panels fixed between 02no. new 100mm diameter posts finished Satin Black (RAL 9005) with fixings to suit. Non-Illuminated. Size: As shown Scale: 1:20

## Sign 02 - 'A' LOGO - GABLE END

Scale: 1:20

01no Built up aluminium 'A' logo panel with 150mm returns finished satin black. Logo secured with stand off spacers to suit. Non-Illuminated. Size: 3310 x 3000mm O/A