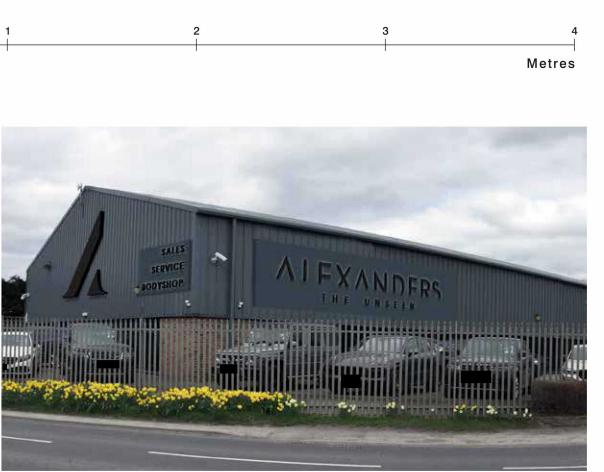

## Sign 02 - 'A' LOGO - GABLE END

Scale: 1:20

01no Built up aluminium 'A' logo panel with 150mm returns finished satin black. Logo secured with stand off spacers to suit. Non-Illuminated. Size: 3310 x 3000mm O/A

| 0 |     |   |     |     |     |   | 1    |  |   |  |  |      | 2    |  |   |  |
|---|-----|---|-----|-----|-----|---|------|--|---|--|--|------|------|--|---|--|
| L | _1_ |   | 1   | ī   |     |   | <br> |  | 1 |  |  | <br> | <br> |  |   |  |
| 1 |     |   |     |     |     |   |      |  | 1 |  |  |      |      |  | 1 |  |
| 1 | :20 | S | cal | e b | bar | • |      |  |   |  |  |      |      |  |   |  |

3000mm to underside 3000mm 3310mm

Site Alexanders Roecliffe

Job Number 113492B **Drawing Location** U:\2022\2022 Drawings\Alexanders\

Page 4 of 4

Scale as shown @ A3 Issue / Rev Planning - 26/07/2022

Drawn by WO Checked by PM