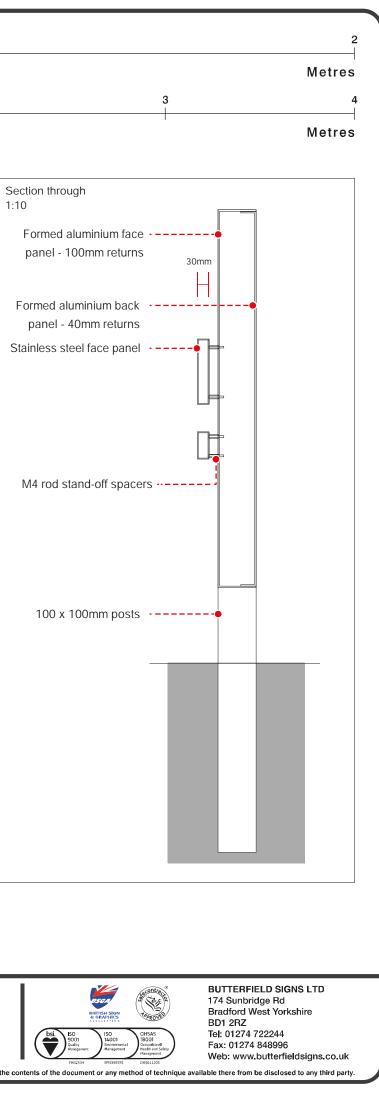

## Sign 01 - TWIN LEG POST SIGN - (Qty 01)

01no single sided twin post sign. Manufactured from formed aluminium face/back panels Face panel powder coated Satin Grey (RAL 7002) with 100mm returns - complete with built-up set of letters with white keyline applied to letter face, fixed to panel on locators. Back panel powde rcoated Satin Grey (RAL 7002) with 40mm returns. Panels fixed between 02no. new 100mm diameter posts finished Satin Black (RAL 9005) with fixings to suit. Non-Illuminated. Size: As shown Scale: 1:20

| 0              |   | I | 1 | 1 | 1 |  |
|----------------|---|---|---|---|---|--|
| 1:10 Scale bar | I |   |   |   | I |  |
| 0              | 1 |   |   |   | 2 |  |
| 1:20 Scale bar |   |   |   |   | 1 |  |