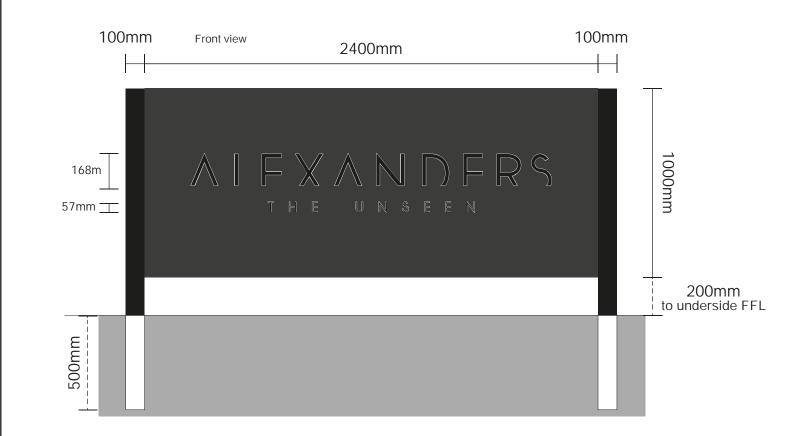

## Sign 01 - TWIN LEG POST SIGN - (Qty 01)

01no single sided twin post sign. Manufactured from formed aluminium face/back panels Face panel powder coated Satin Grey (RAL 7002) with 100mm returns - complete with built-up set of letters with white keyline applied to letter face, fixed to panel on locators. Back panel powde rcoated Satin Grey (RAL 7002) with 40mm returns. Panels fixed between 02no. new 100mm diameter posts finished Satin Black (RAL 9005) with fixings to suit. Non-Illuminated. Size: As shown Scale: 1:20

| 0              |   | I | 1 | 1 | 1 |  |
|----------------|---|---|---|---|---|--|
| 1:10 Scale bar | I |   |   |   | I |  |
| 0              | 1 |   |   |   | 2 |  |
| 1:20 Scale bar |   |   |   |   | 1 |  |

200mm to underside

| BUTTERFIELDSIGNS                                                                                                                                                                                                                                                                                                                                           | Site<br>Alexanders | <b>Job Number</b><br>113492B          | <b>Page</b><br>3 of 4 | Scale<br>as shown @ A3                      | <b>Drawn by</b><br>WO | Sales Rep<br>TD           |  |  |  |  |  |
|------------------------------------------------------------------------------------------------------------------------------------------------------------------------------------------------------------------------------------------------------------------------------------------------------------------------------------------------------------|--------------------|---------------------------------------|-----------------------|---------------------------------------------|-----------------------|---------------------------|--|--|--|--|--|
|                                                                                                                                                                                                                                                                                                                                                            | Roecliffe          | Drawing Locatic<br>U:\2022\2022 Drawi |                       | <b>Issue / Rev</b><br>Planning - 26/07/2022 | Checked by<br>PM      | <b>Date</b><br>17/05/2022 |  |  |  |  |  |
| This document is the property of Butterfield Signs Ltd who own the copyright therein. The information in this document is given in confidence and without the written consent of Butterfield Signs Ltd, given by contract or otherwise the document must not be copied, reprinted or reproduced in any material form either wholly or in part nor must the |                    |                                       |                       |                                             |                       |                           |  |  |  |  |  |