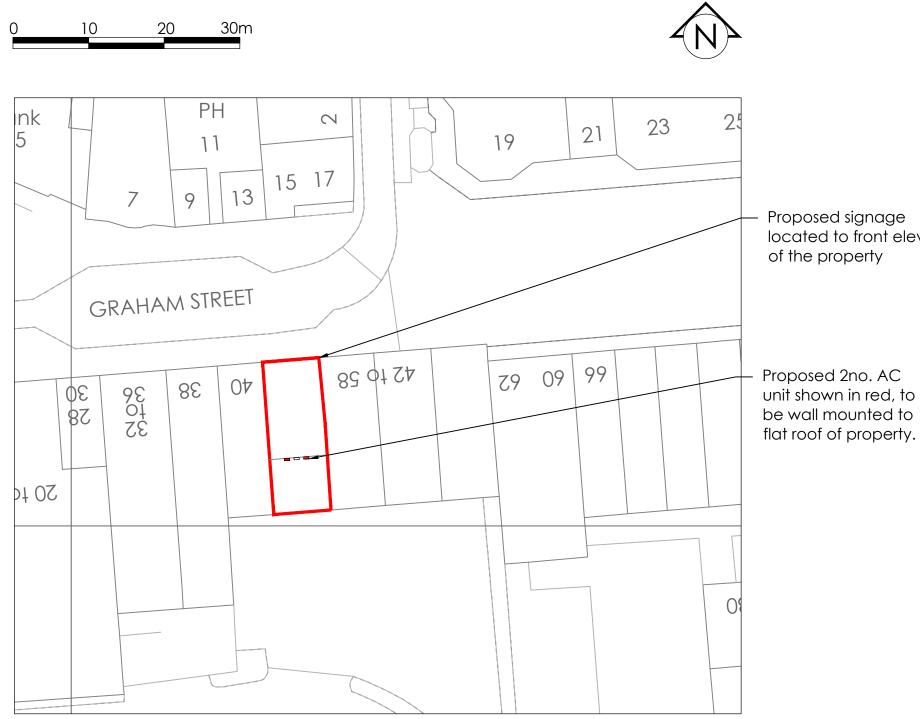

**BLOCK PLAN** 1:500 @ A3

this drawing remains the property of fisch design limited and duplication of this drawing in whole or any part is strictly forbidden without prior written permission from fisch design Itd

all structural alterations are to be approved by a structural engineer

do not scale from this drawing, all dimensions to be checked on site

Proposed signage located to front elevation

| DWG NO:                                                                                                       | 1947-BP                                | REVISION: | -                     |
|---------------------------------------------------------------------------------------------------------------|----------------------------------------|-----------|-----------------------|
| CLIENT:                                                                                                       | Specsavers                             |           |                       |
| PROJECT:                                                                                                      | 46 Graham Street<br>Airdrie<br>ML6 6BU |           |                       |
| TITLE:                                                                                                        | Block Plan                             |           |                       |
| ORIGIN:                                                                                                       | MM                                     | CHECKED:  | -                     |
| SCALE:                                                                                                        | 1:500@A3                               | DATE:     | 14.07.22              |
| FISCH DESIGN LT<br>FISCH DESIGN LT<br>1 HERITAGE BUSH<br>DERBY ROAD, BE<br>DERBY ROAD, BE<br>DERBYSHIRE, DESI |                                        |           | INESS CENTRE<br>ELPER |
| +44 (0)1773 828222 / WWW.FISCHDESIGN.CO.UK / MAIL@FISCHDESIGN.CO.UK                                           |                                        |           |                       |