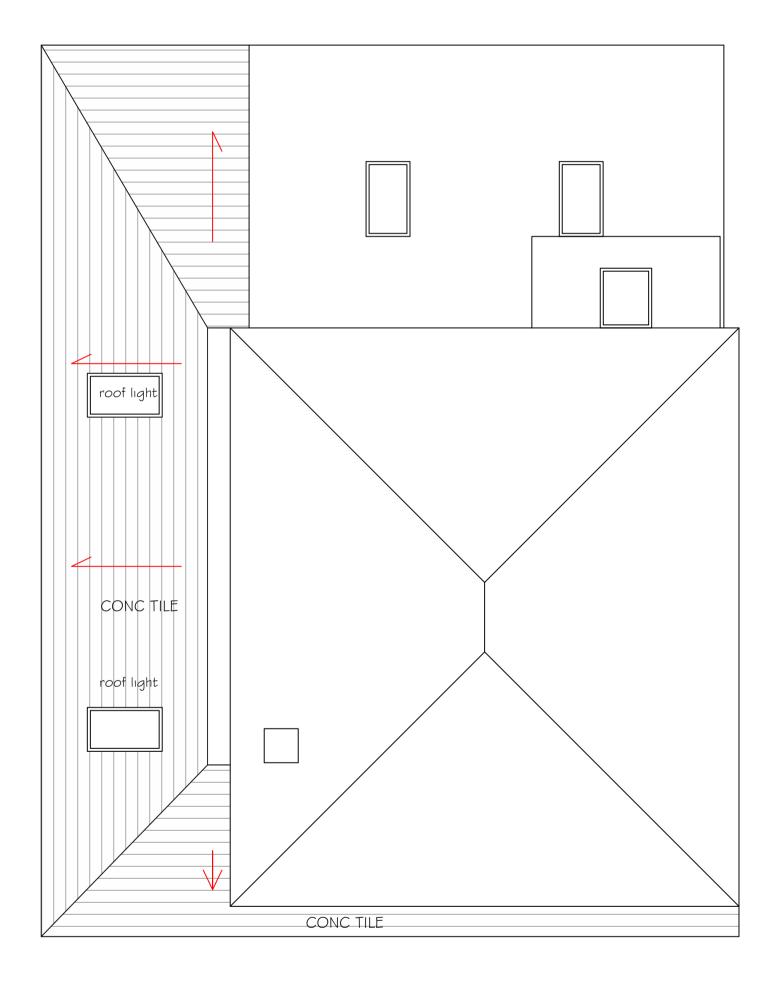

– GABLE 'CUT' PROFILE TO NEW ROOF ABOVE ENTRANCE DOOR GREY CLADDING TO GABLE INFILL

| Architectural<br>Design Ltd                                                                |          |
|--------------------------------------------------------------------------------------------|----------|
| Company Number 11118199                                                                    |          |
| Bank Gallery, 13 High Street,<br>Kenilworth,Warwickshire, CV8 1LY                          |          |
| web: LAJArchitecturalDesign.co.uk                                                          |          |
| PROJECT                                                                                    |          |
| PROPOSED WORKS at:<br>15 ST MICHAELS<br>WARWICK<br>CV34 5RS                                |          |
| DRAWING TITLE<br>PLANNING APPROVED ROOF<br>PLAN LAYOUT & AS BUILT ROOF<br>PLAN LAYOUT PLAN |          |
| Drawing Status                                                                             | PLANNING |
| Date                                                                                       | JULY 22  |
| Drawn by                                                                                   | LAJ      |
| Scale 1:50 @A1 as shown                                                                    |          |
| Drawing No.                                                                                | Revision |
| ENF-02                                                                                     |          |