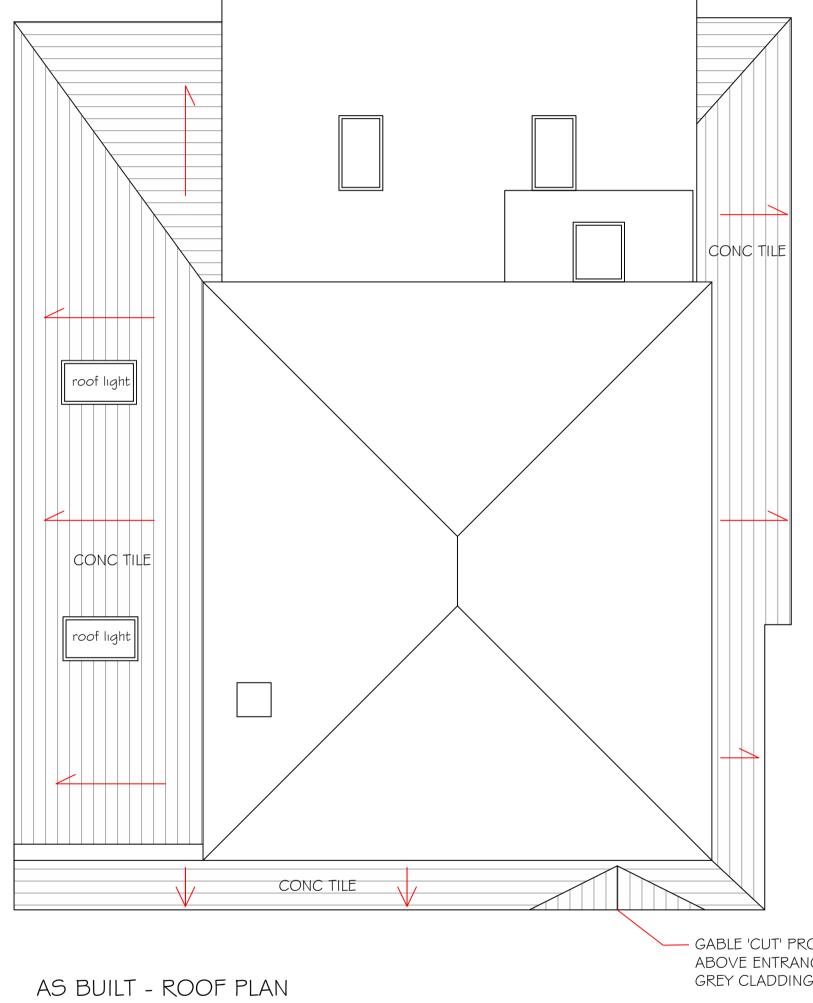

– GABLE 'CUT' PROFILE TO NEW ROOF ABOVE ENTRANCE DOOR GREY CLADDING TO GABLE INFILL

| Architectural<br>Design Ltd                                                                |          |
|--------------------------------------------------------------------------------------------|----------|
| Company Number 11118199                                                                    |          |
| Bank Gallery, 13 High Street,<br>Kenilworth,Warwickshire, CV8 1LY                          |          |
| web: LAJArchitecturalDesign.co.uk                                                          |          |
| PROJECT                                                                                    |          |
| PROPOSED WORKS at:<br>15 ST MICHAELS<br>WARWICK<br>CV34 5RS                                |          |
| DRAWING TITLE<br>PLANNING APPROVED ROOF<br>PLAN LAYOUT & AS BUILT ROOF<br>PLAN LAYOUT PLAN |          |
| Drawing Status                                                                             | PLANNING |
| Date                                                                                       | JULY 22  |
| Drawn by                                                                                   | LAJ      |
| Scale 1:50 @A1 as shown                                                                    |          |
| Drawing No.                                                                                | Revision |
| ENF-02                                                                                     |          |