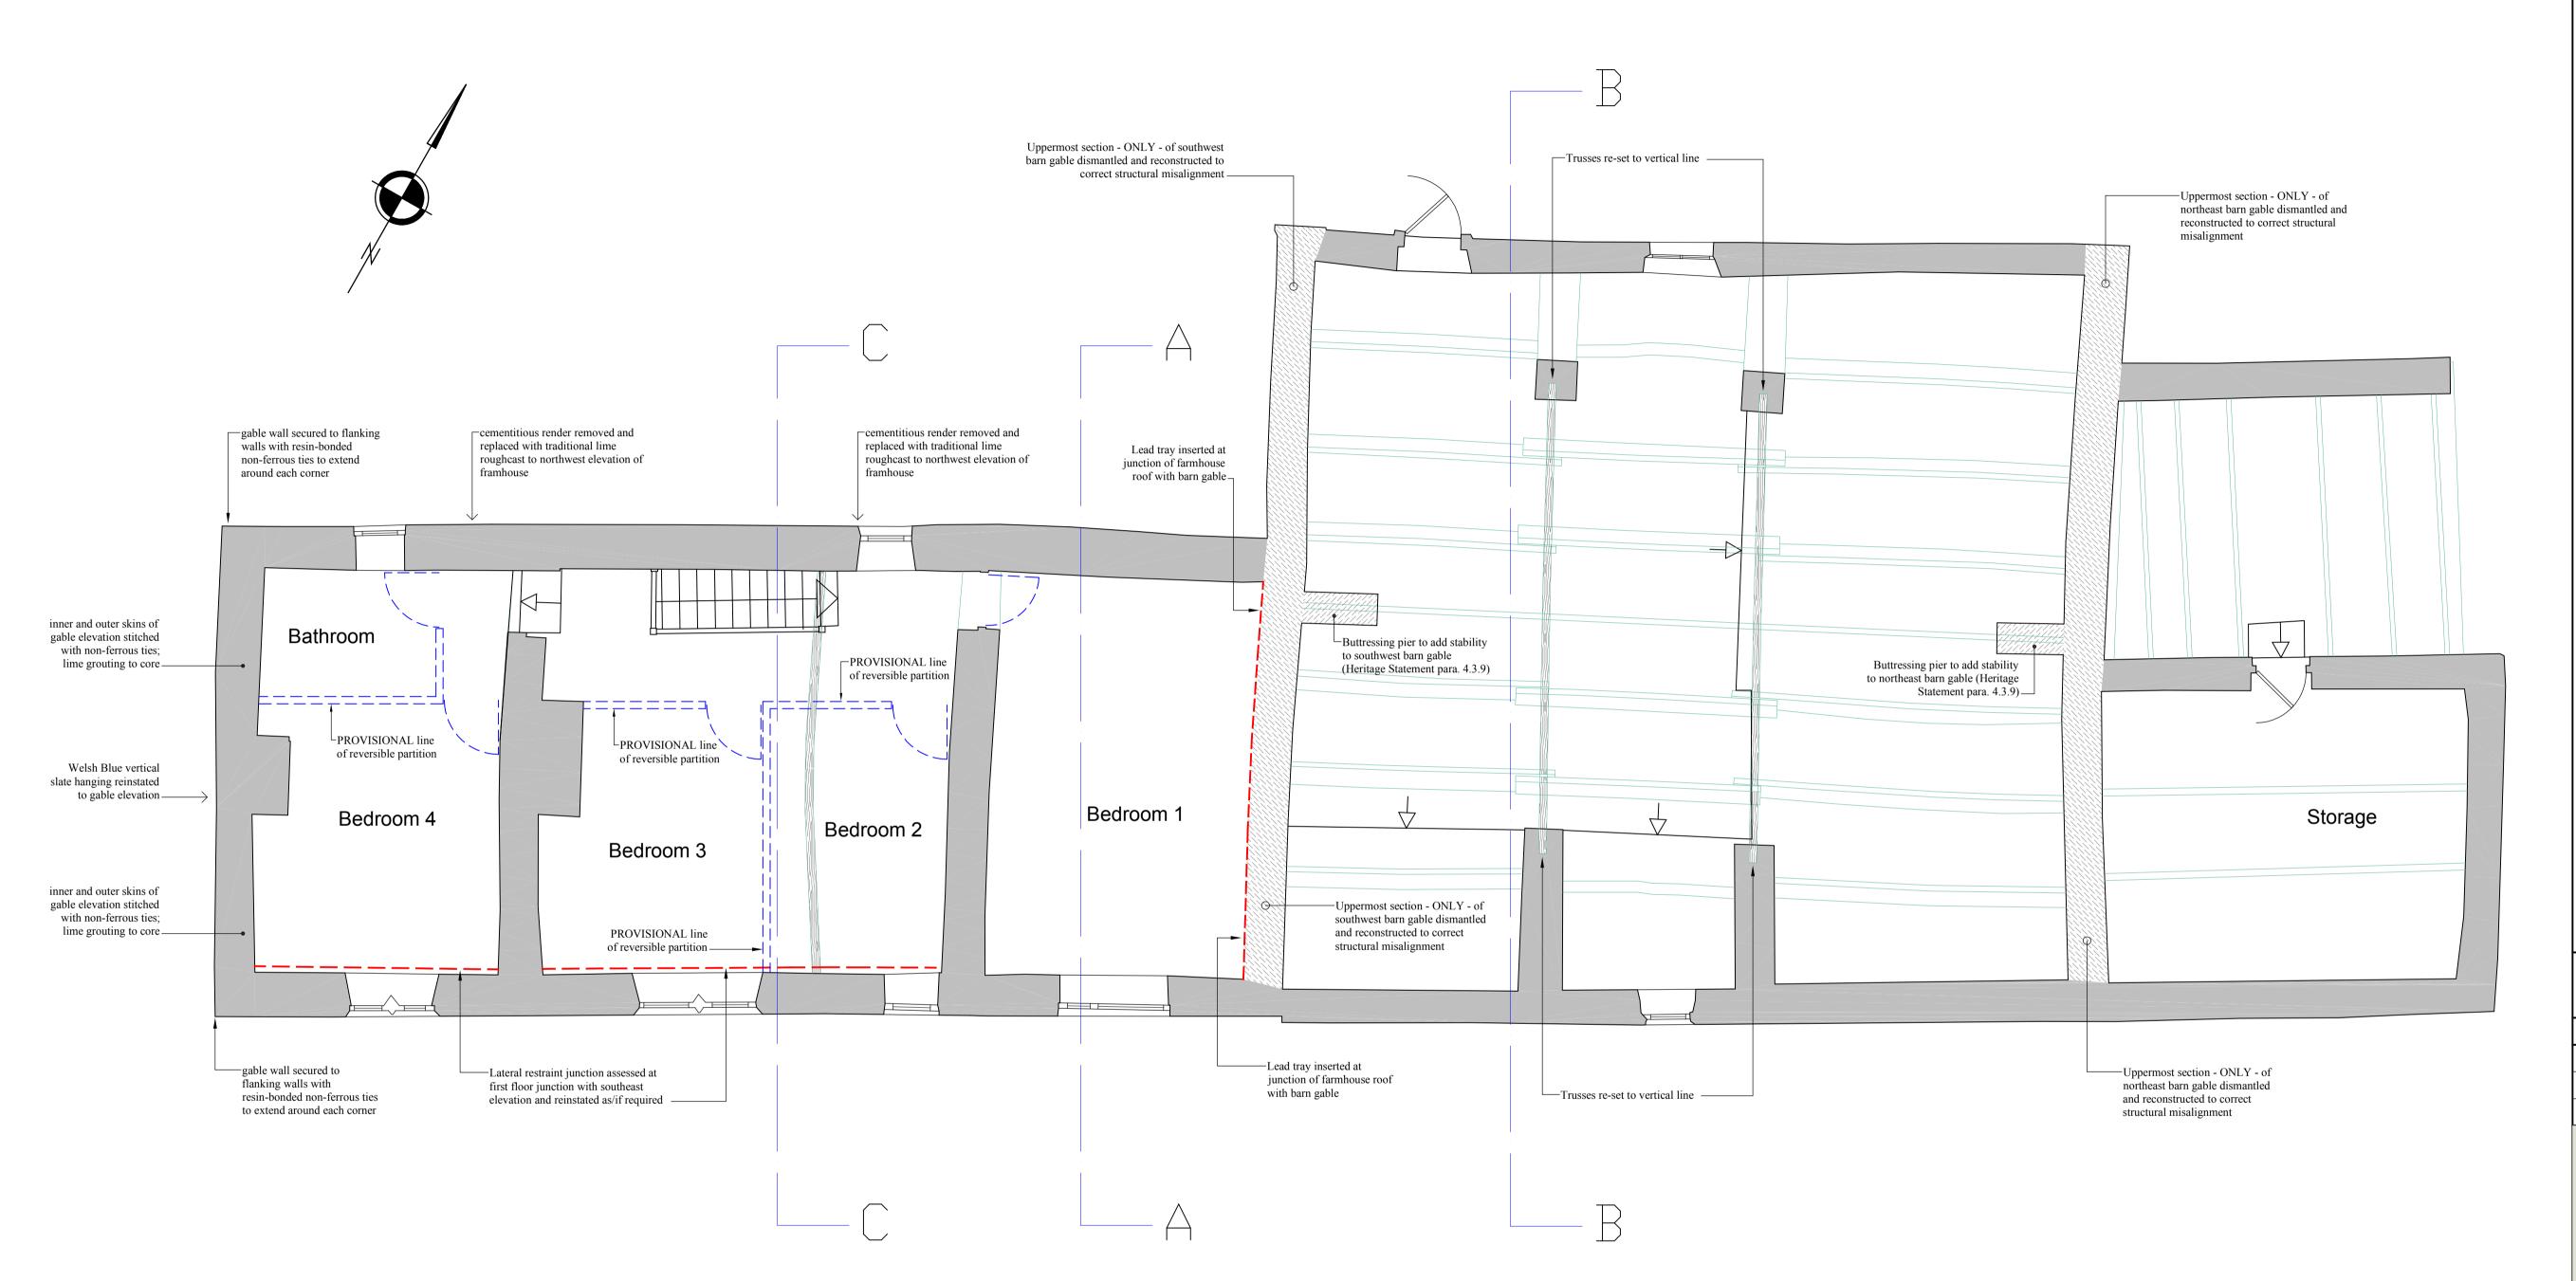

# FIRST FLOOR PLAN

#### NOTES

This drawing is the property of Marshal Peters Associates Limited. Copyright is reserved by them and the drawing is issued on the condition that it is not copied in whole or in part without the express written consent of Marshal Peters Associates Limited. Dimensions should not be scaled. All dimensions to be checked on site by the contractor prior to commencement of the works.

NOTE
All levels and coordinates relate to OSGB36(15) using GNSS data.

**ABBREVIATIONS** 

- AB Air Brick
  ffl Finished Floor Level
  RWP Rainwater Pine
- RWP Rainwater Pipe SVP Soil Vent Pipe
- ch Ceiling Height
  usb Underside of Beam
  usr Underside of Ridge
  ust Underside of Truss

ust Underside of Truss

# TO BE READ IN CONJUNCTION WITH DRAWINGS 2522:11 & 13

| Revision |  |