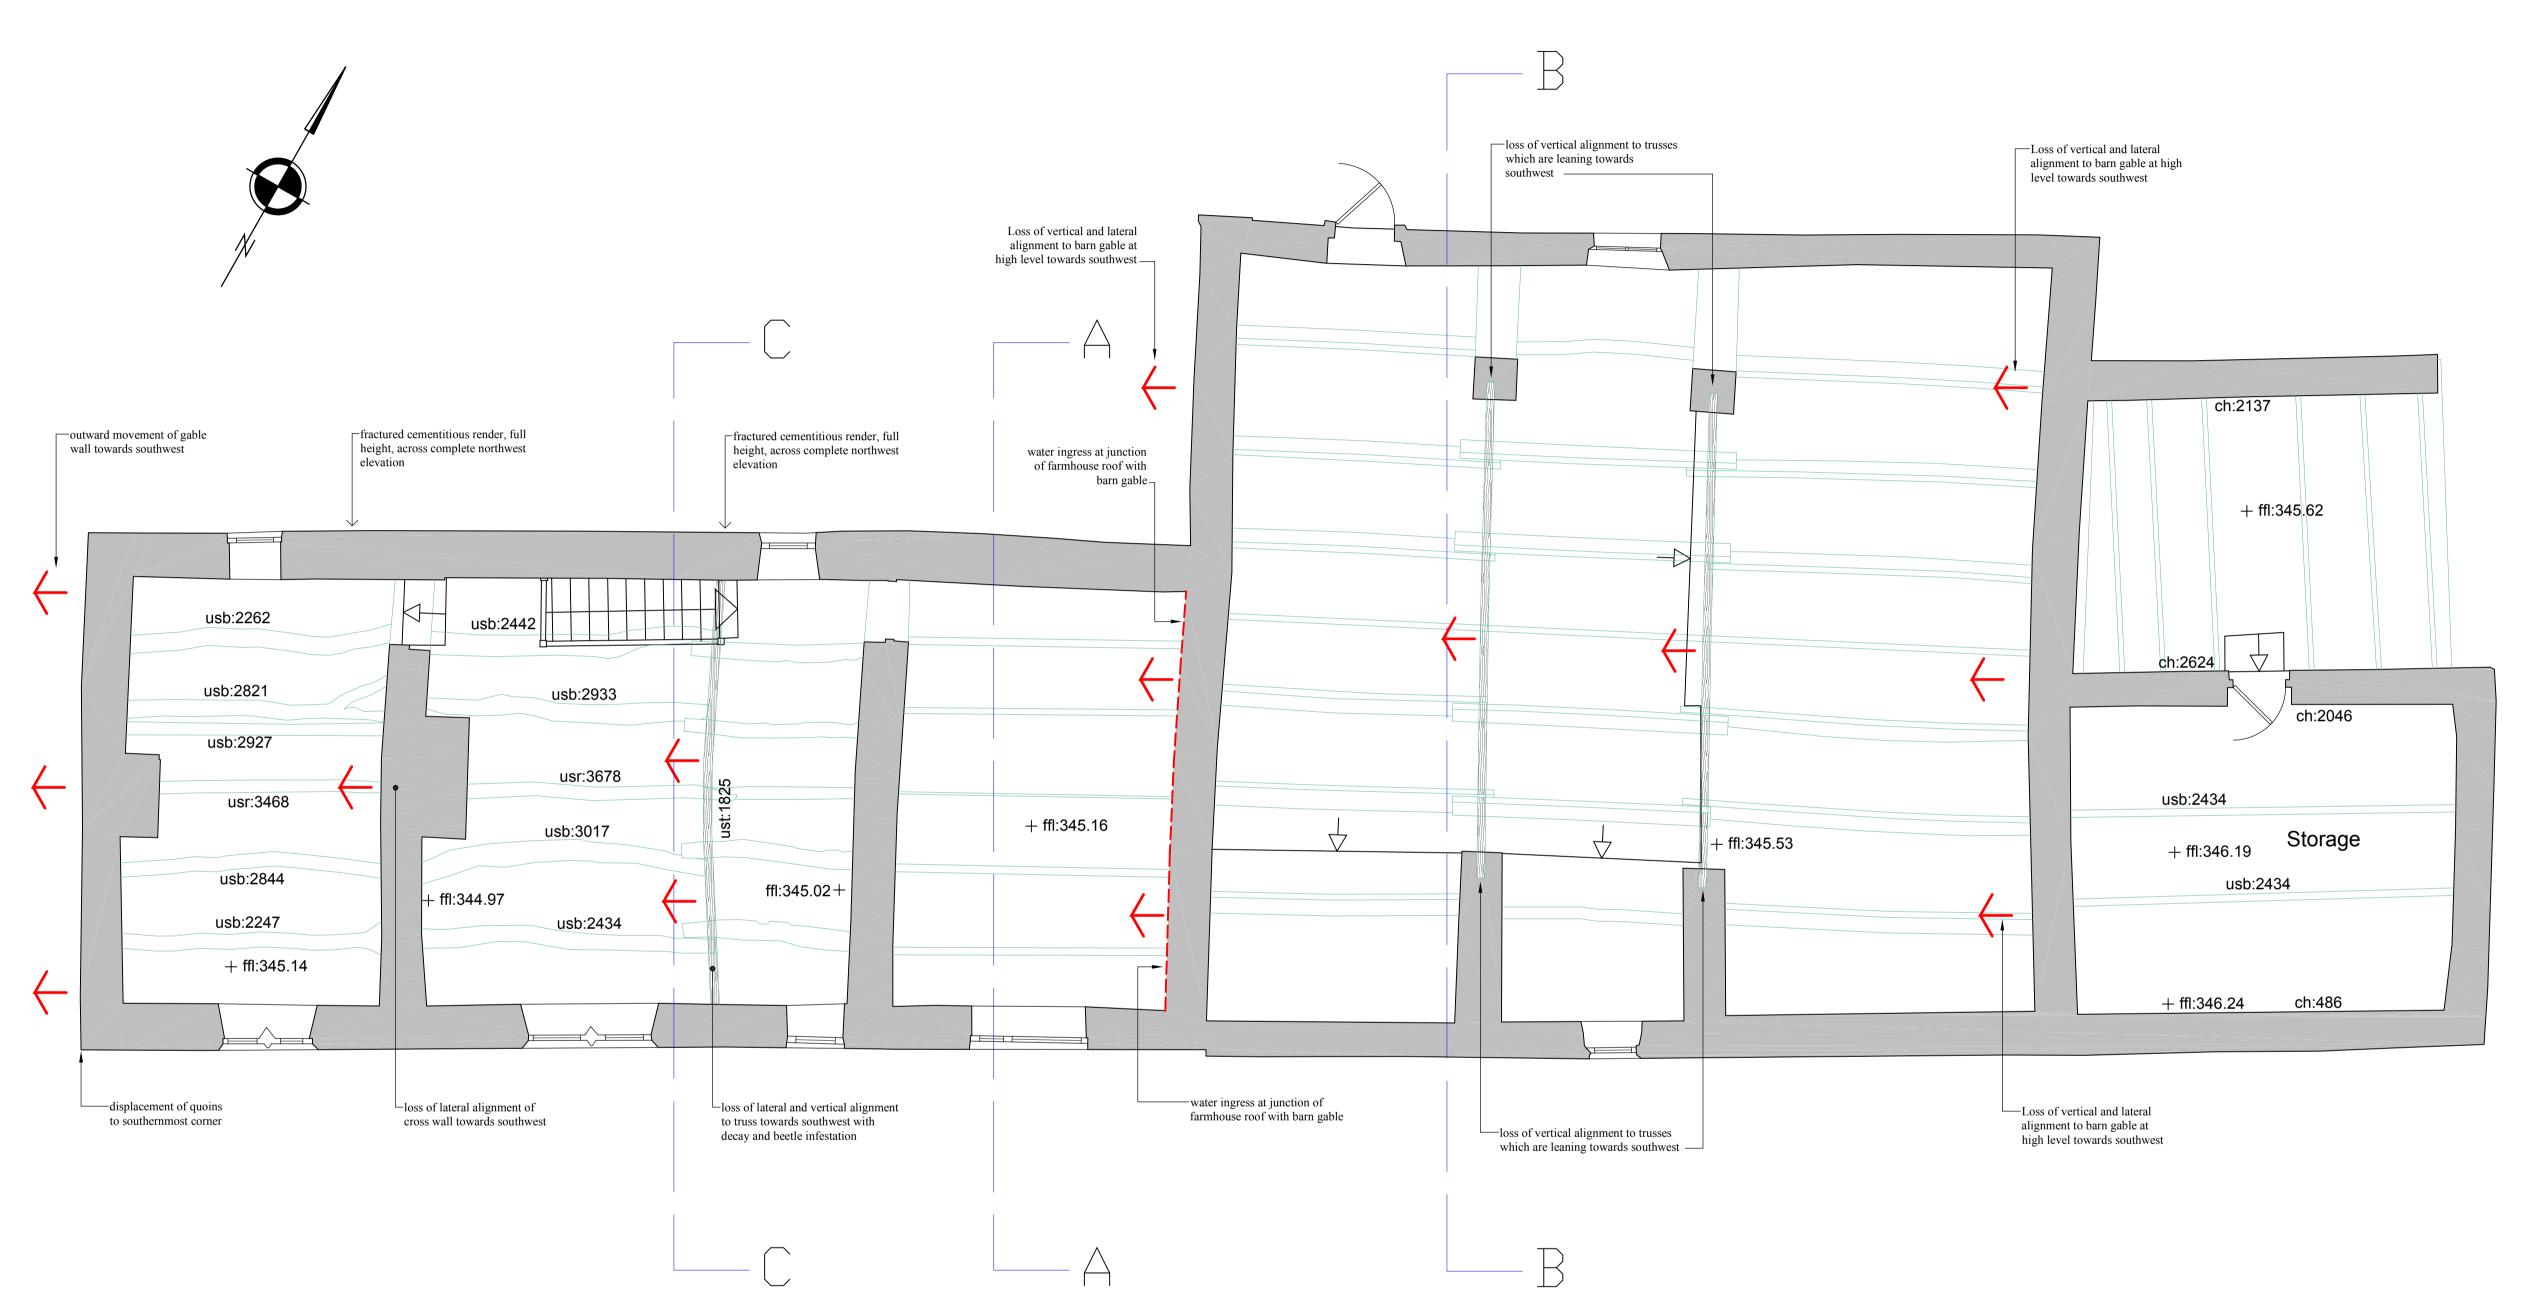

## FIRST FLOOR PLAN

NOTES

This drawing is the property of Marshal Peters Associates Limited. Copyright is reserved by them and the drawing is issued on the condition that it is not copied in whole or in part without the express written consent of Marshal Peters Associates Limited. Dimensions should not be scaled. All dimensions to be checked on site by the contractor prior to commencement of the works.

> All levels and coordinates relate to OSGB36(15) using GNSS data.

**ABBREVIATIONS** 

AB Air Brick ffl Finished Floor Level RWP Rainwater Pipe

SVP Soil Vent Pipe

ch Ceiling Height
usb Underside of Beam
usr Underside of Ridge
ust Underside of Truss

TO BE READ IN CONJUNCTION WITH DRAWINGS 2522:08 & 10