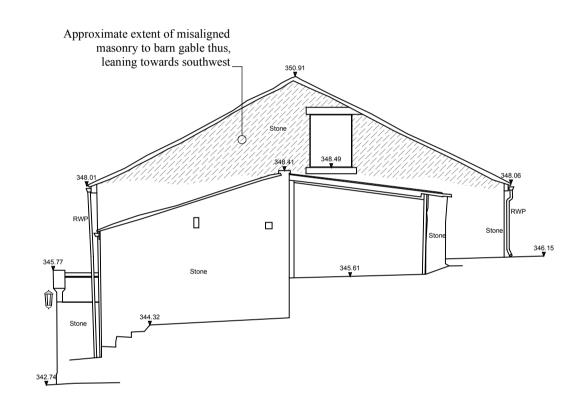

# Longstanding water ingress into historic fabric due to substandard junction between roof and barn gable along front and rear slopes Extent of misaligned masonry to barn gable thus, leaning towards southwest\_ Displaced quoins induced by structural movement of gable wall towards southwest 343.82

### **BARN GABLE**

(north east)

▼ 340.00m above OS Datum