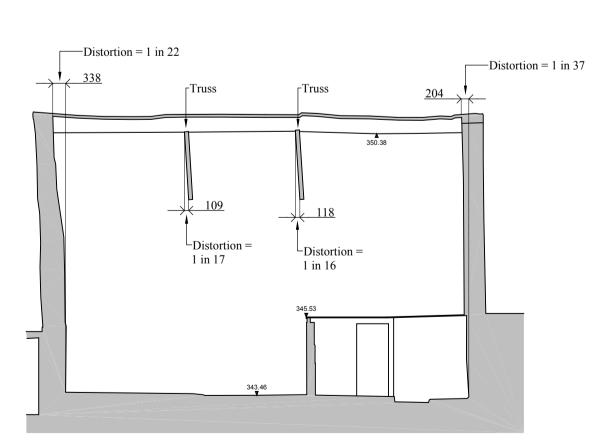

#### ▼ 340.00m above OS Datum FRONT ELEVATION

(south east)



### REAR ELEVATION

(north west)

▼ 340.00m above OS Datum







#### ▼ 340.00m above OS Datum **SECTION A-A**

▼ 340.00m above OS Datum **SECTION B-B**  y 340.00m above OS Datum

SECTION C-C

# Longstanding water ingress into historic fabric due to substandard junction between roof and barn gable along front and rear slopes Extent of misaligned masonry to barn gable thus, leaning towards southwest\_ Displaced quoins induced by structural movement of gable wall towards southwest 343.82

#### ▼ 340.00m above OS Datum GABLE ELEVATION

(south west)



### **BARN GABLE**

(north east)

▼ 340.00m above OS Datum



## BARN LONGITUDINAL SECTION

(towards north west)

#### NOTES

This drawing is the property of Marshal Peters Associates Limited. Copyright is reserved by them and the drawing is issued on the condition that it is not copied in whole or in part without the express written consent of Marshal Peters Associates Limited. Dimensions should not be scaled. All dimensions to be

checked on site by the contractor prior to commencement of the works.

#### All levels and coordinates relate to OSGB36(15) using GNSS data.

#### **ABBREVIATIONS**

- AB Air Brick ffl Finished Finished Floor Level

- RWP Rainwater Pipe
  SVP Soil Vent Pipe
  ch Ceiling Height
  usb Underside of Beam
  usr Underside of Truss

#### TO BE READ IN CONJUNCTION WITH DRAWINGS 2522:08 & 09

| Revision |  | Date |
|----------|-