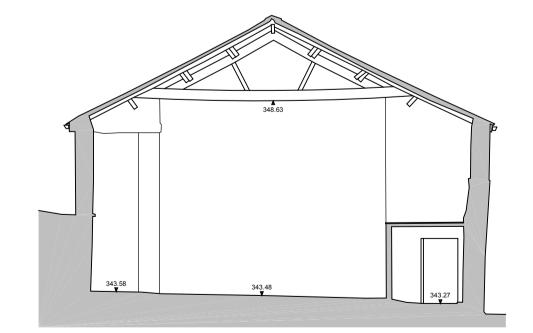

#### ▼ 340.00m above OS Datum FRONT ELEVATION

(south east)



### REAR ELEVATION

(north west)

▼ 340.00m above OS Datum







#### ▼ 340.00m above OS Datum **SECTION A-A**

▼ 340.00m above OS Datum **SECTION B-B**  y 340.00m above OS Datum

SECTION C-C

# Longstanding water ingress into historic fabric due to substandard junction between roof and barn gable along front and rear slopes Extent of misaligned masonry to barn gable thus, leaning towards southwest\_ Displaced quoins induced by structural movement of gable wall towards southwest 343.82

#### ▼ 340.00m above OS Datum GABLE ELEVATION

(south west)



### **BARN GABLE**

(north east)

▼ 340.00m above OS Datum



## BARN LONGITUDINAL SECTION

(towards north west)

#### NOTES

This drawing is the property of Marshal Peters Associates Limited. Copyright is reserved by them and the drawing is issued on the condition that it is not copied in whole or in par