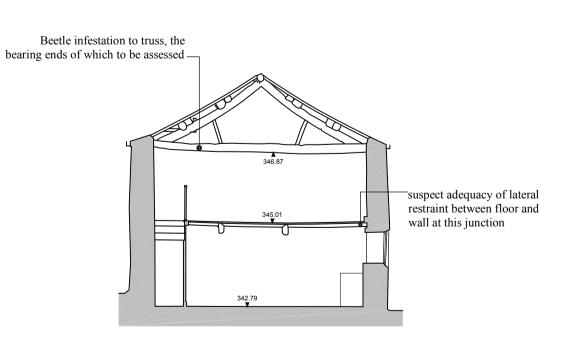

#### ▼ 340.00m above OS Datum **SECTION A-A**

▼ 340.00m above OS Datum **SECTION B-B**  y 340.00m above OS Datum

SECTION C-C