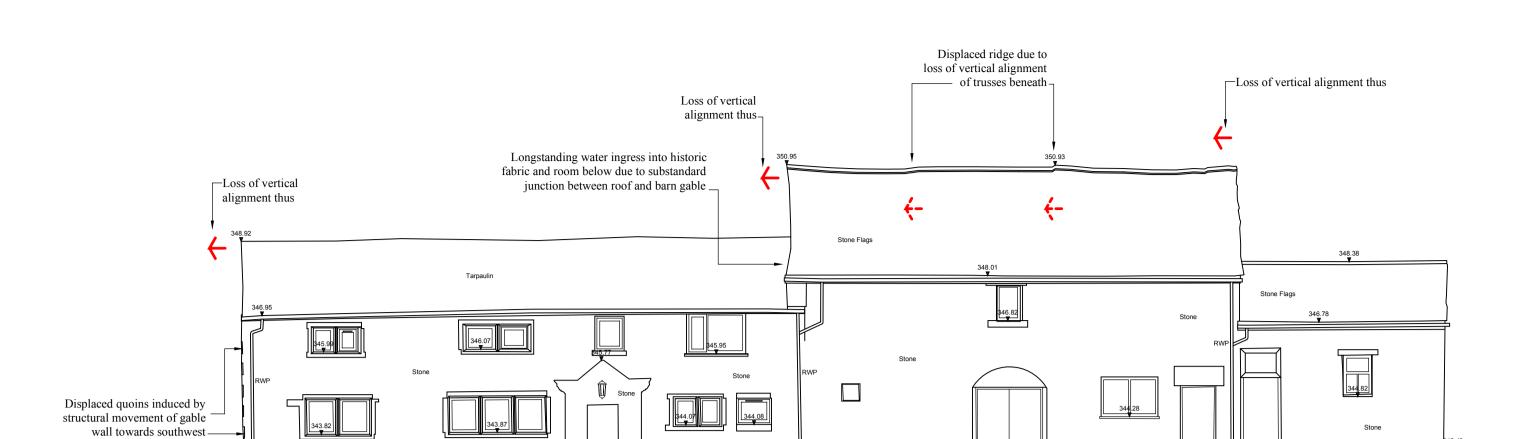

#### ▼ 340.00m above OS Datum FRONT ELEVATION

(south east)

### REAR ELEVATION

(north west)

▼ 340.00m above OS Datum

# Longstanding water ingress into historic fabric due to substandard junction between roof and barn gable along front and rear slopes Extent of misaligned masonry to barn gable thus, leaning towards southwest\_ Displaced quoins induced by structural movement of gable wall towards southwest 343.82