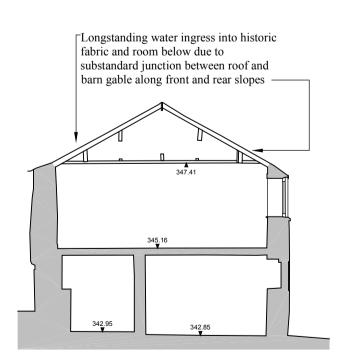

#### ▼ 340.00m above OS Datum **SECTION A-A**

▼ 340.00m above OS Datum **SECTION B-B**  y 340.00m above OS Datum

SECTION C-C

# Longstanding water ingress into historic fabric due to substandard junction between roof and barn gable along front and rear slopes Extent of misaligned masonry to barn gable thus, leaning towards southwest\_ Displaced quoins induced by structural movement of gable wall towards southwest 343.82