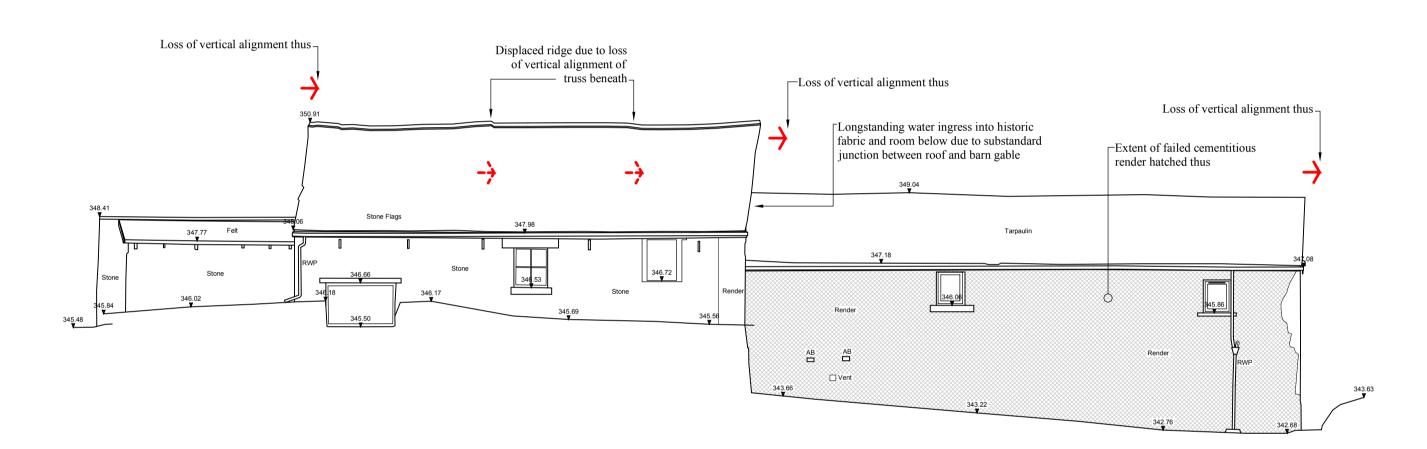

#### ▼ 340.00m above OS Datum GABLE ELEVATION

(south west)

### **BARN GABLE**

(north east)

▼ 340.00m above OS Datum