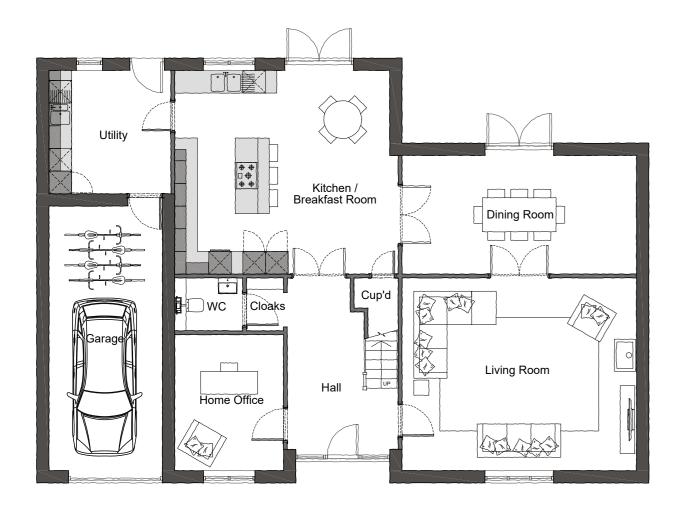

Ground Floor Plan

First Floor Plan

Front Elevation

Right Side Elevation

This drawing is a print and must not be scaled from. Use only noted dimensions and check all measurements on site before proceeding with the works. Any queries regarding areas, levels or dimensions must be referred back to BBR Design Services Ltd. All dimensions of existing buildings to be verified on site.