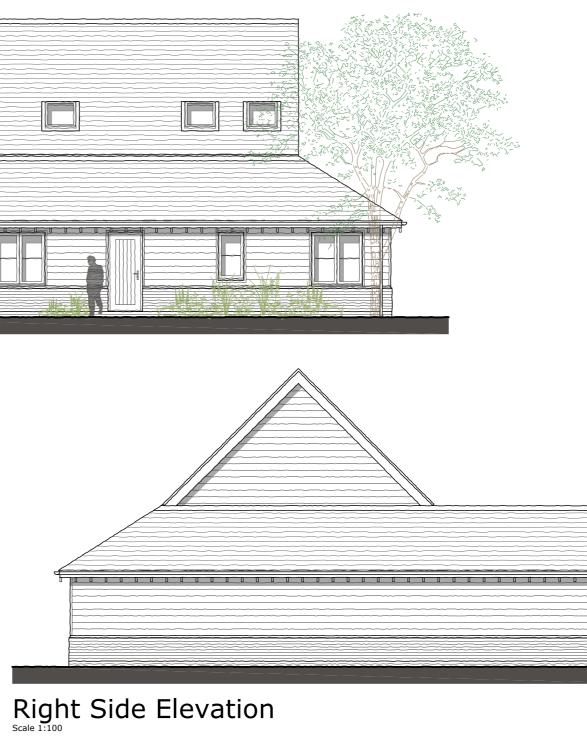

Left Side Elevation



First Floor Plan

## Rear Elevation

This drawing is a print and must not be scaled from. Use only noted dimensions and check all measurements on site before proceeding with the works. Any queries regarding areas, levels or dimensions must be referred back to BBR Design Services Ltd. All dimensions of existing buildings to be verified on site.

This drawing is the copyright of BBR Design Services Ltd and shall not be in any way used or reproduced without their prior written consent.

All design and construction is to be in accordance with the Construction Design and Management (CDM) Regulations 2015, and HSE guidance.

| Scale bar (m) 1:100 |         |        |        |        |   |  |  |
|---------------------|---------|--------|--------|--------|---|--|--|
|