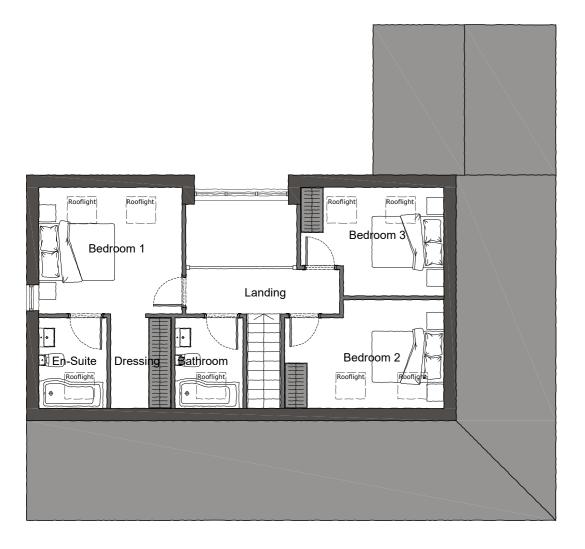

Left Side Elevation



First Floor Plan

## Rear Elevation

This drawing is a print and must not be scaled from. Use only noted dimensions and check all measurements on site before proceeding with the works. Any queries regarding areas, levels or dimensions must be referred back to BBR Design Services Ltd. All dimensions of existing buildings to be verified on site.

This drawing is the copyright of BBR Design Services Ltd and shall not be in any way used or reproduced without their prior written consent.

All design and construction is to be in accordance with the Construction Design and Management (CDM) Regulations 2015, and HSE guidance.

| Scale bar (m) 1:100 |         |        |        |        |   |  |  |
|---------------------|---------|--------|--------|--------|---|--|--|