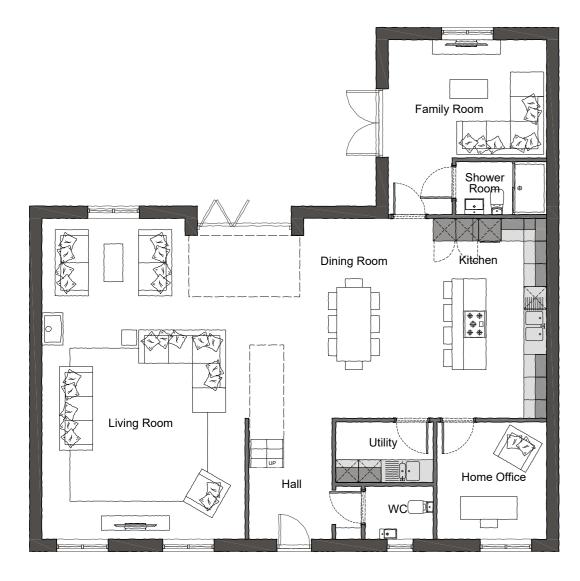

Left Side Elevation



First Floor Plan

## Rear Elevation

This drawing is a print and must not be scaled from. Use only noted dimensions and check all measurements on site before proceeding with the works. Any queries regarding areas, levels or dimensions must be referred back to BBR Design Services Ltd. All dimensions of existing buildings to be verified on site.

This drawing is the copyright of BBR Design Services Ltd and shall not be in any way used or reproduced without their prior written consent.

All design and construction is to be in accordance with the Construction Design and Management (CDM) Regulations 2015, and HSE guidance.

| Scale bar (m) 1:100 |         |        |        |        |   |  |  |
|---------------------|---------|--------|--------|--------|---|--|