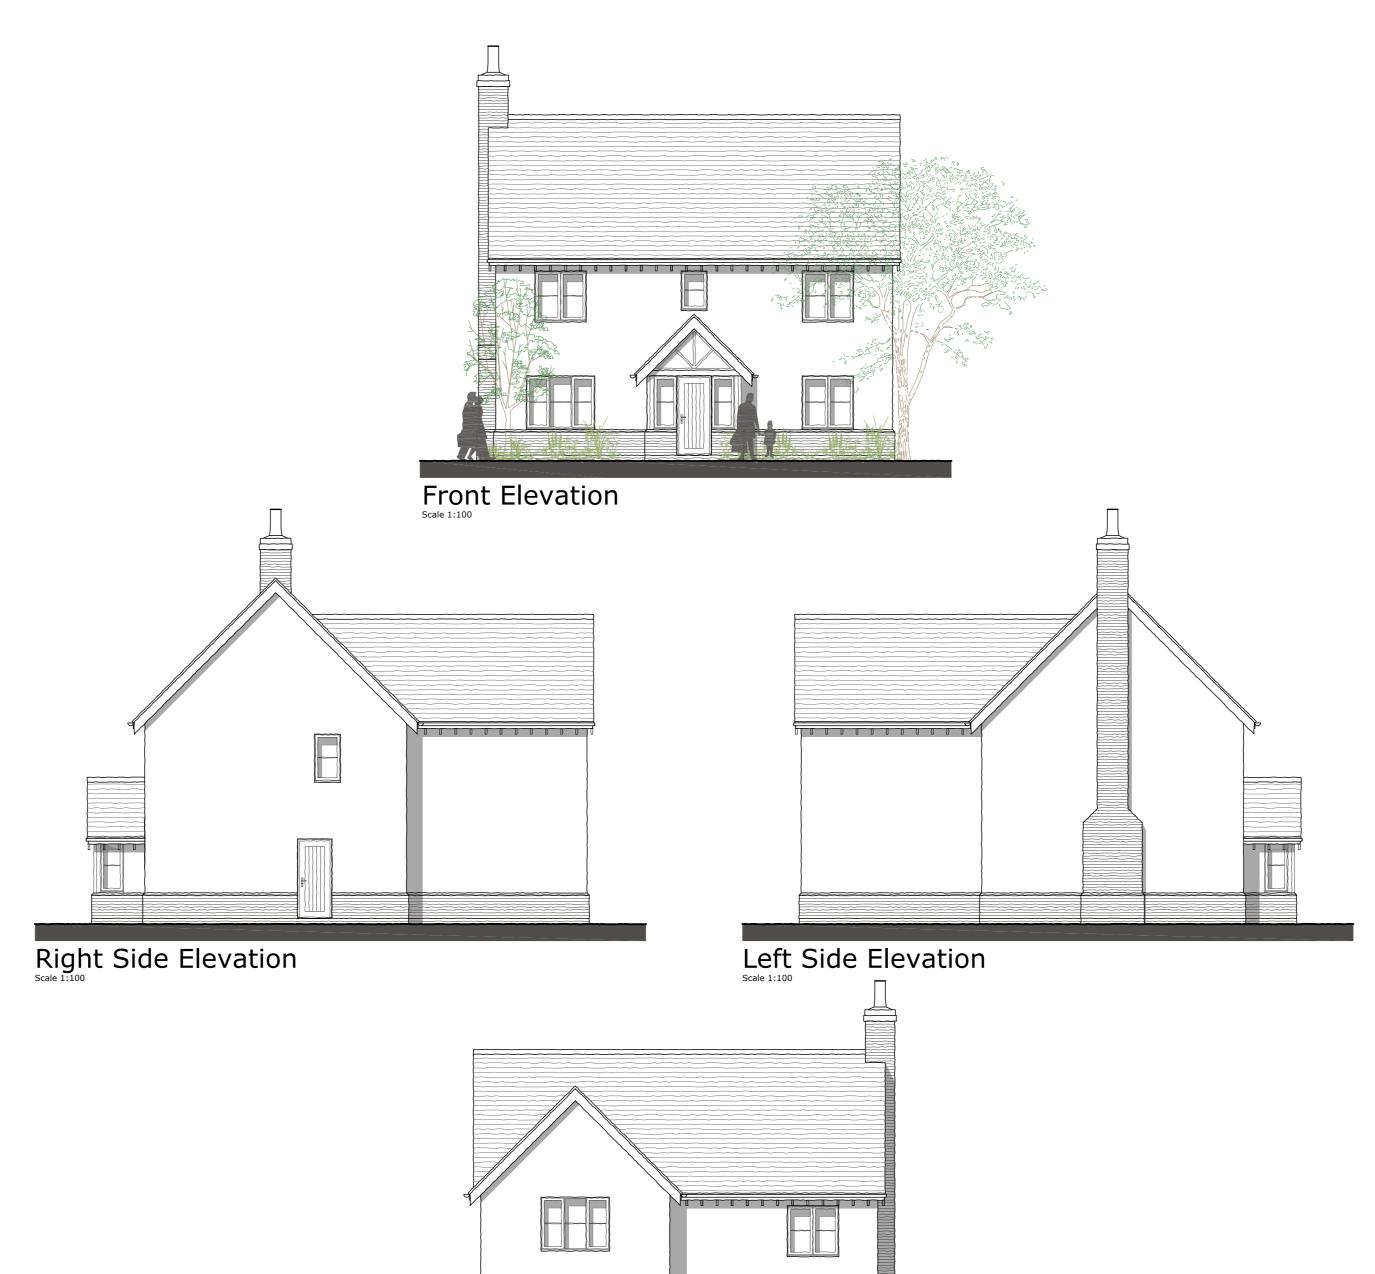

Rear Elevation

This drawing is a print and must not be scaled from. Use only noted dimensions and check all measurements on site before proceeding with the works. Any queries regarding areas, levels or dimensions must be referred back to BBR Design Services Ltd. All dimensions of existing buildings to be verified on site.

Scale bar (m) 1:100