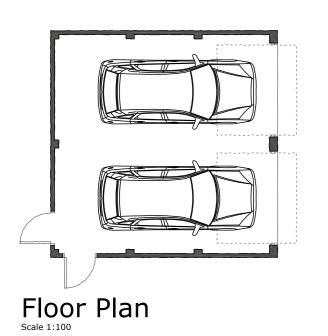

Scale bar (m) 1:100

Springwell Nursery
Walden Road
Little Chesterford
Essex, CB10 1UE
Drawing Title:
Proposed Single & Double Coa

Proposed Single & Double Garages Plans & Elevations

| Scale:  | Drawn/che   |
|---------|-------------|
| 1:100   | ра          |
| @ A2    | ro          |
| Job No: | Da          |
| 18955   | January 202 |
|         |             |