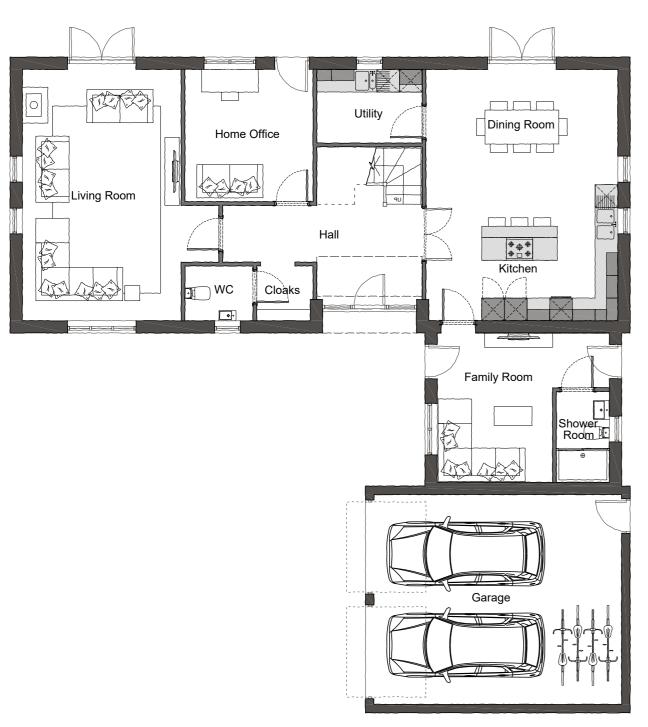

## Ground Floor Plan

First Floor Plan

Front Elevation

Left Side Elevation

**Rear Elevation** 

Right Side Flevation

This drawing is a print and must not be scaled from. Use only noted dimensions and check all measurements on site before proceeding with the works. Any queries regarding areas, levels or dimensions must be referred back to BBR Design Services Ltd. All dimensions of existing buildings to be verified on site.