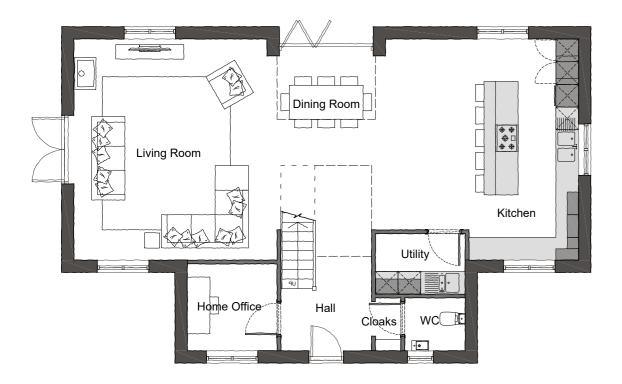

Front Elevation

Ground Floor Plan

Rear Elevation

Right Side Elevation

First Floor Plan

This drawing is a print and must not be scaled from. Use only noted dimensions and check all measurements on site before proceeding with the works. Any queries regarding areas, levels or dimensions must be referred back to BBR Design Services Ltd. All dimensions of existing buildings to be verified on site.