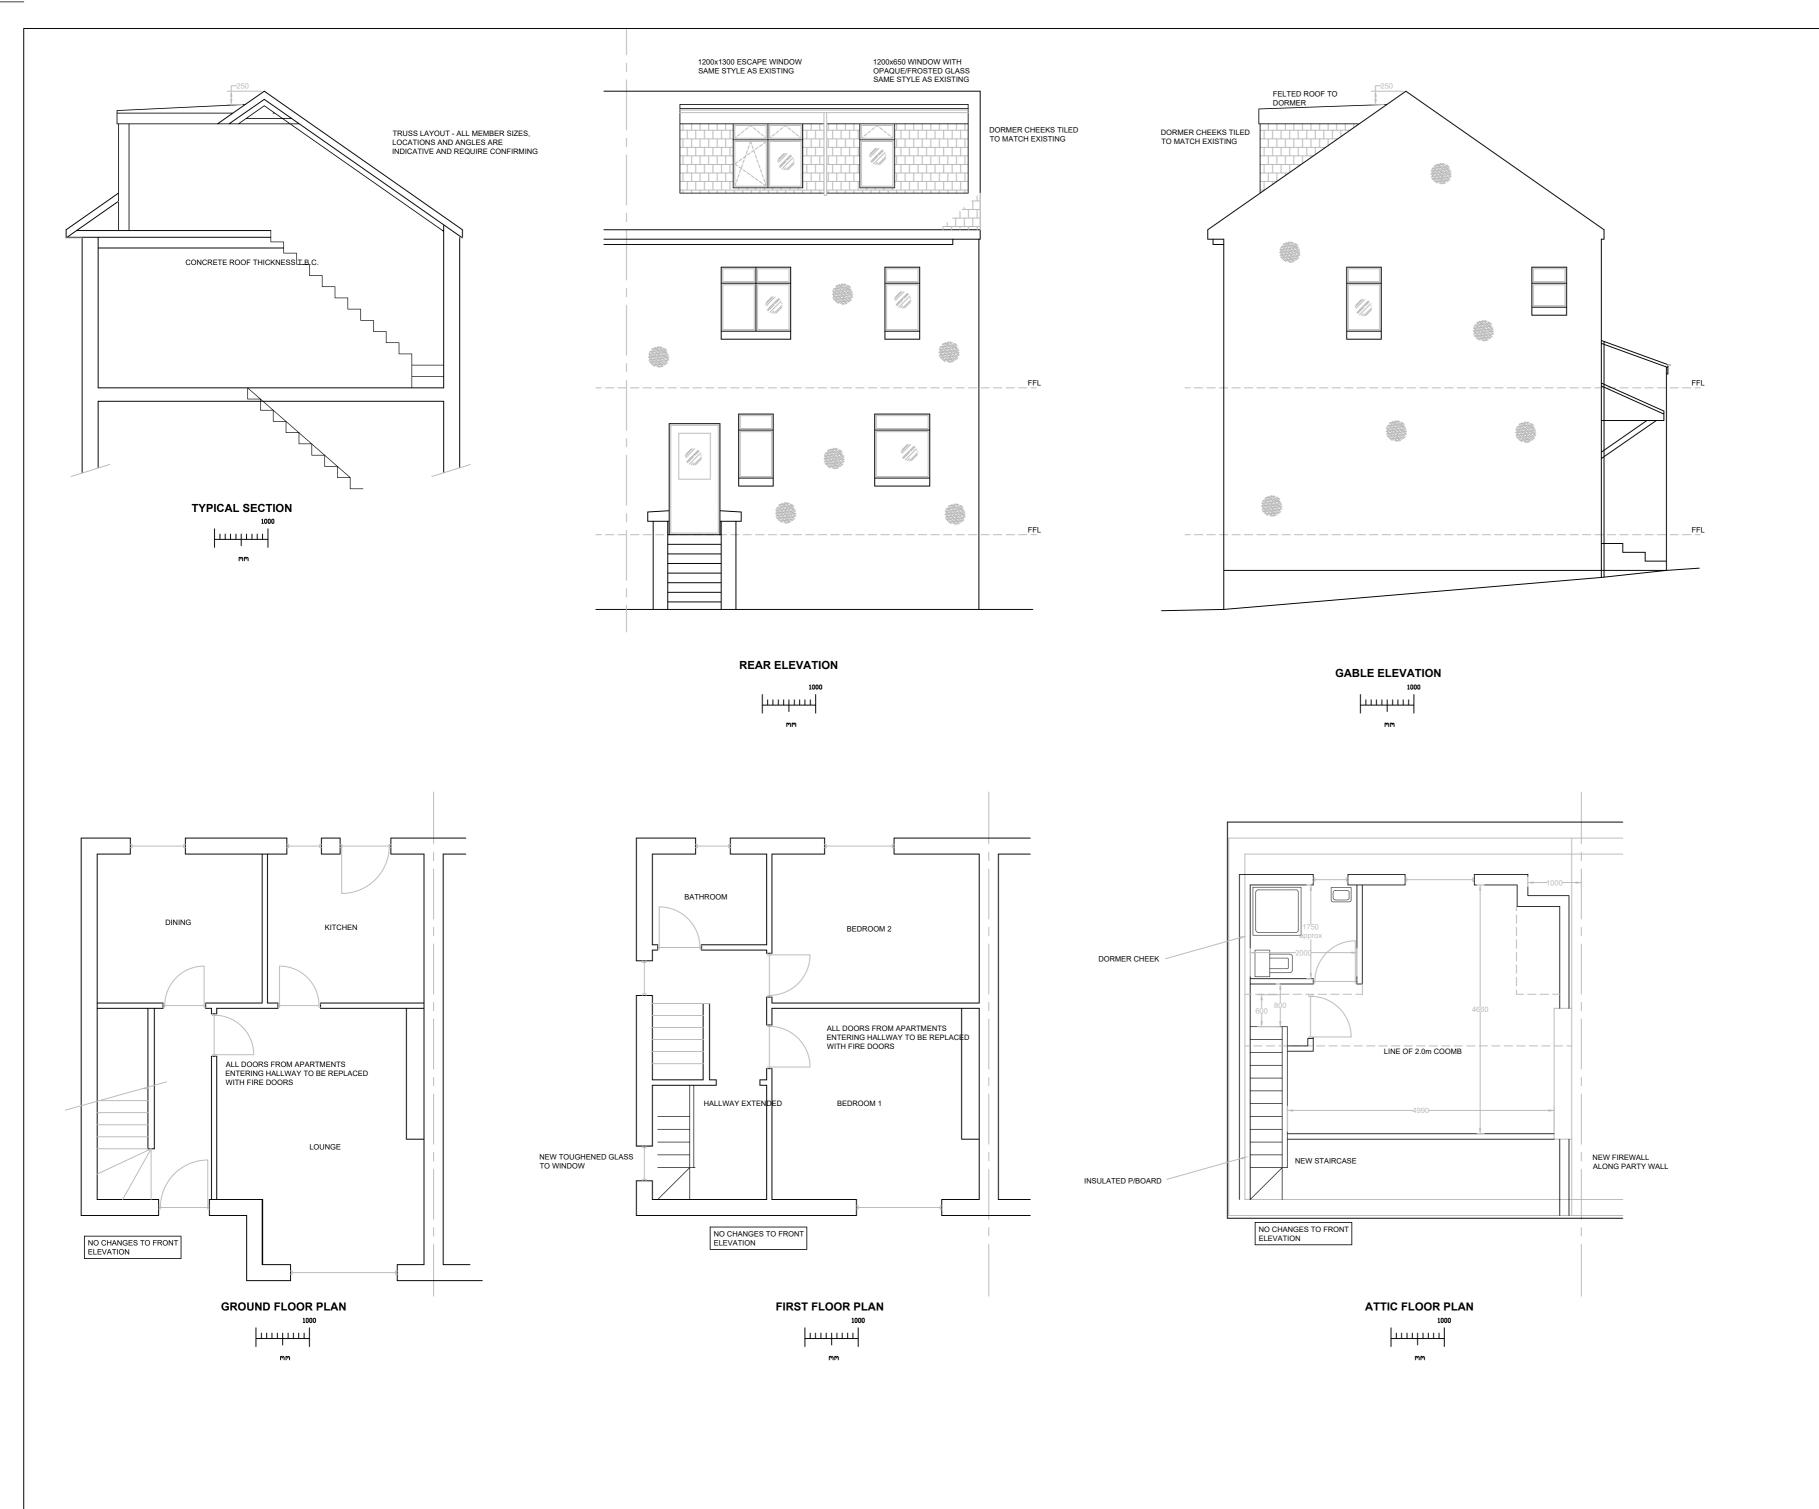

#### **ROOF**

#### **EXTERNAL WALLS**

NEW WALL FORMED USING TIMBER FRAME WITH EXTERNAL LEAF TILED TILED TO MATCH EXISTING

ALL NEW WINDOWS AND DOORS TO BE IN STYLE TO MATCH EXISTING.