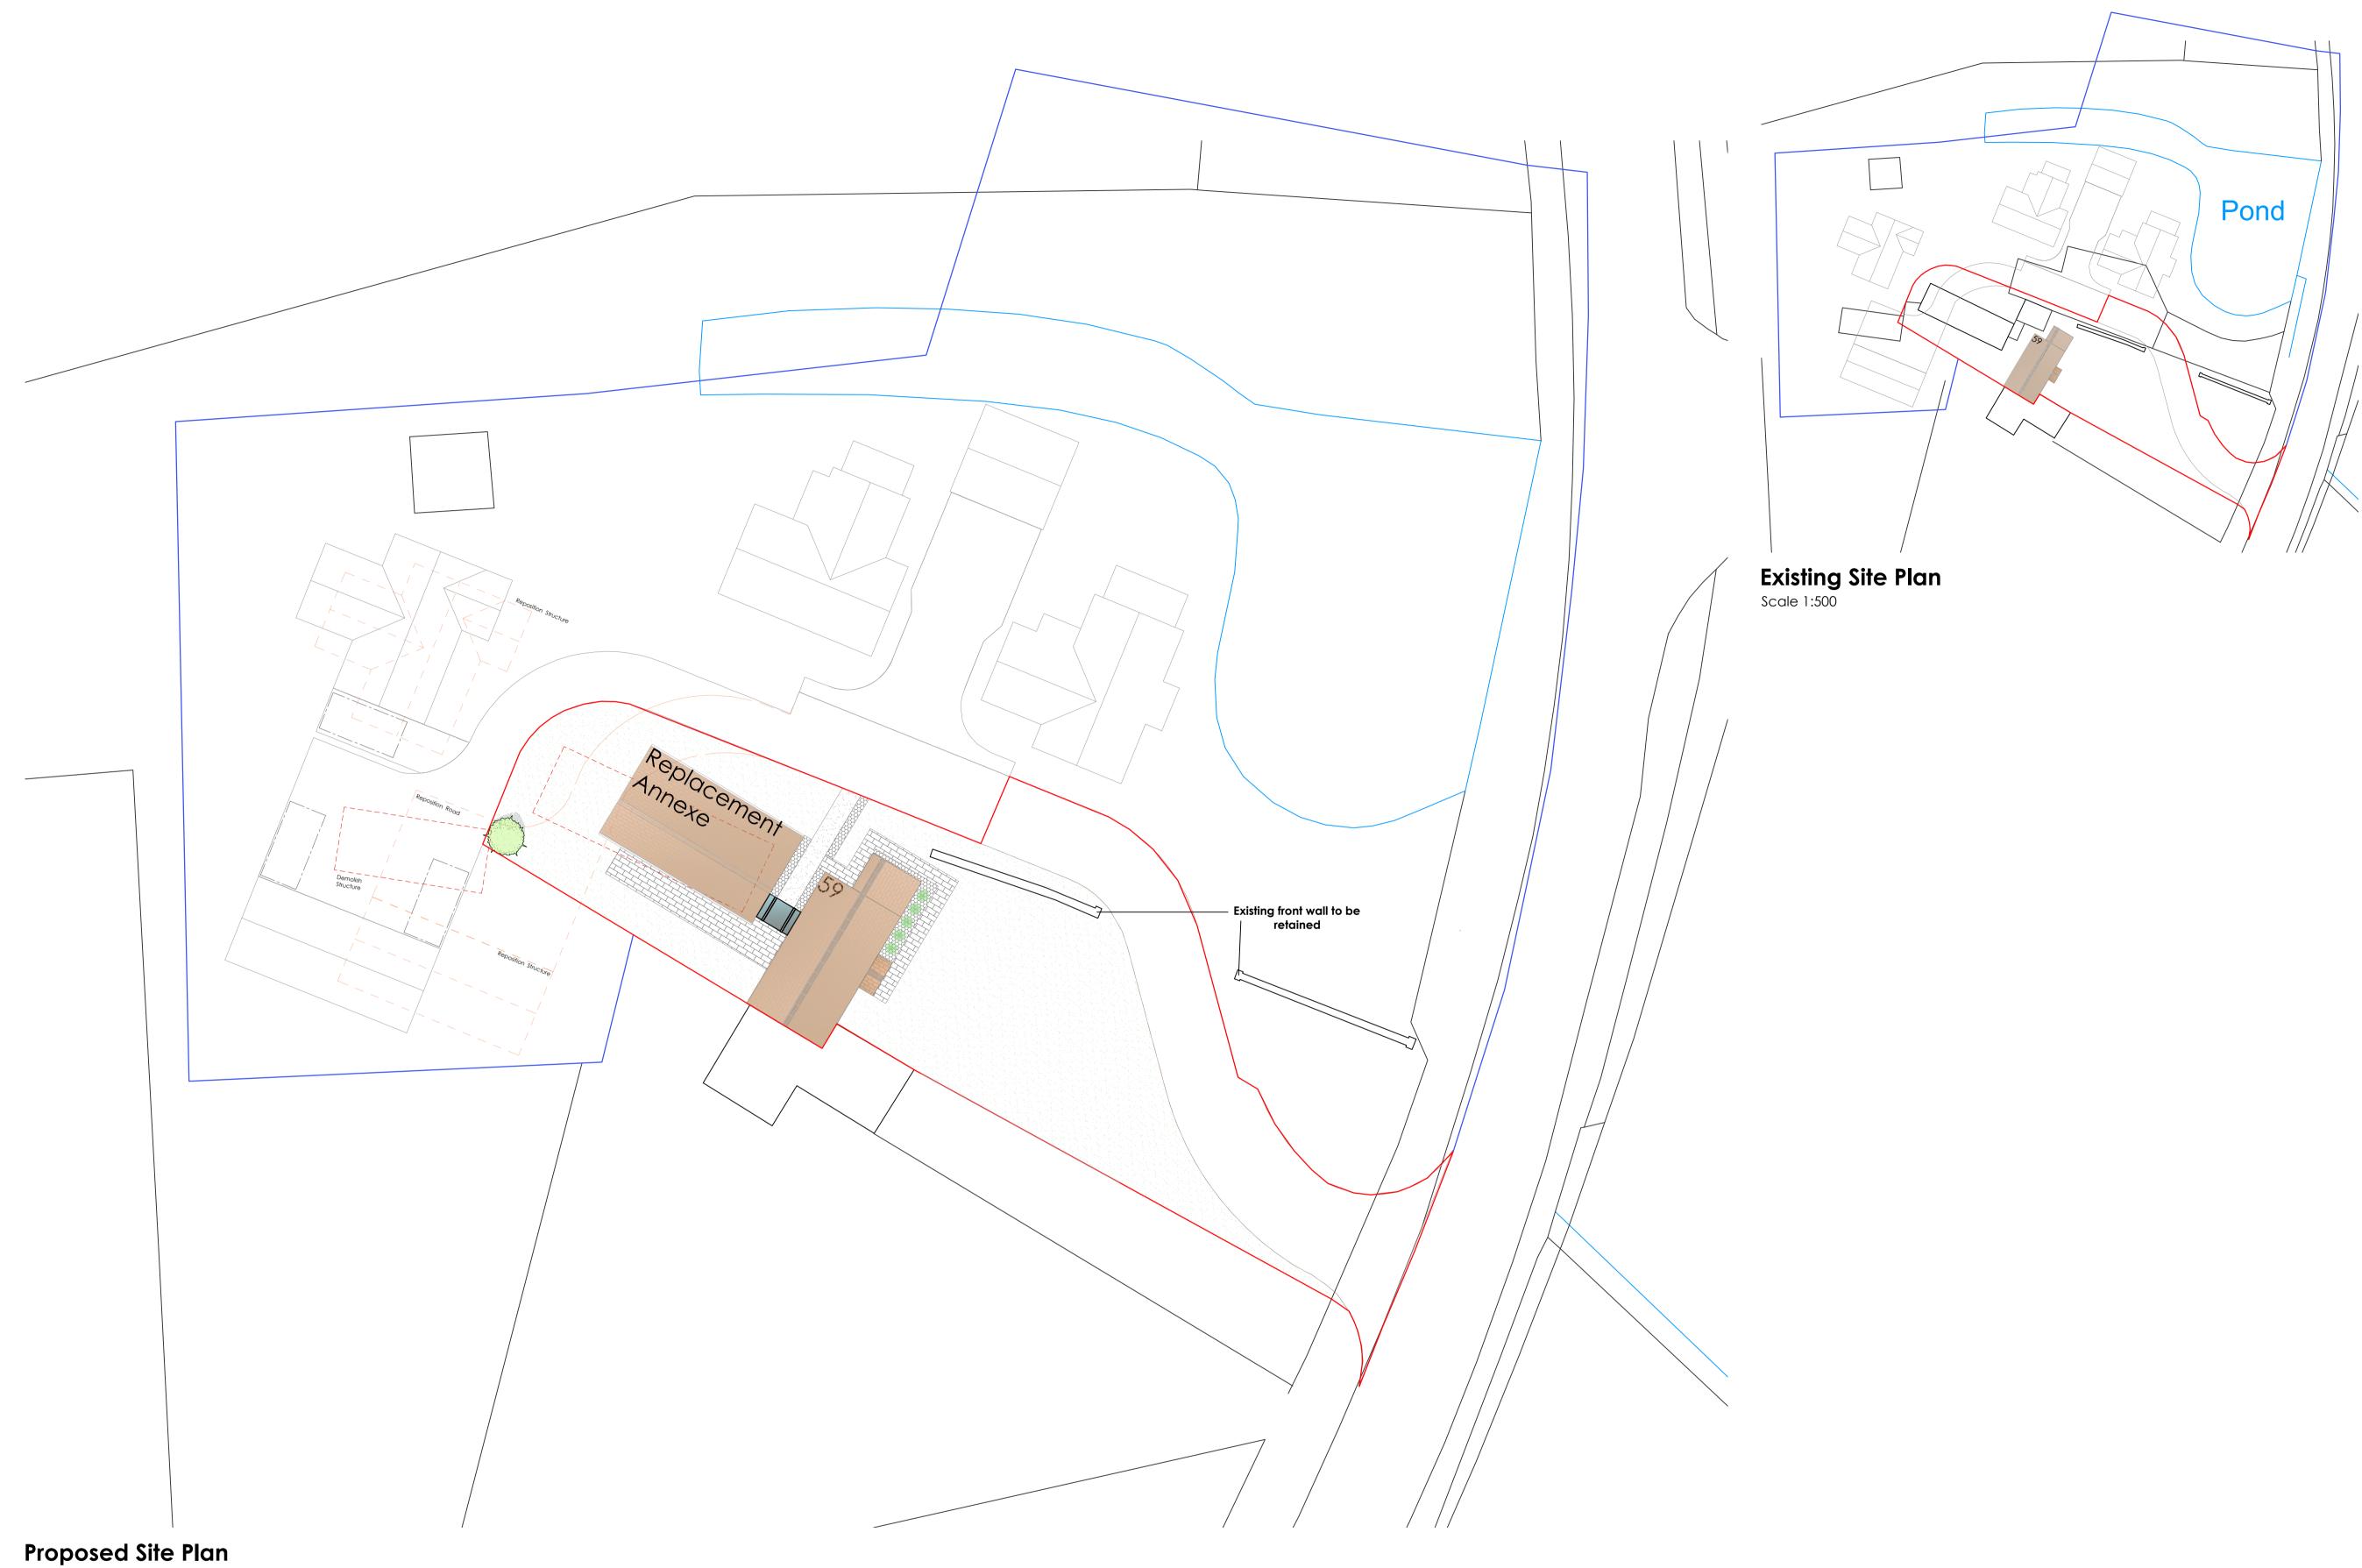

#### Hardworks

Key:

| Patio / Pathway |
|-----------------|
|-----------------|

## Softworks

- Private Garden Space Grass
- Gravel Bed White/Gray non Resin Bound
- Feature Planting Species mix TBC
- Hedging Species mix TBC
- Proposed Trees Species mix TBC

### Other

Planning Application: 2020/0514

All Information is for general guidance only, each plot is subject to site specific alterations and this plan should be used in conjunction which individual plot plans.