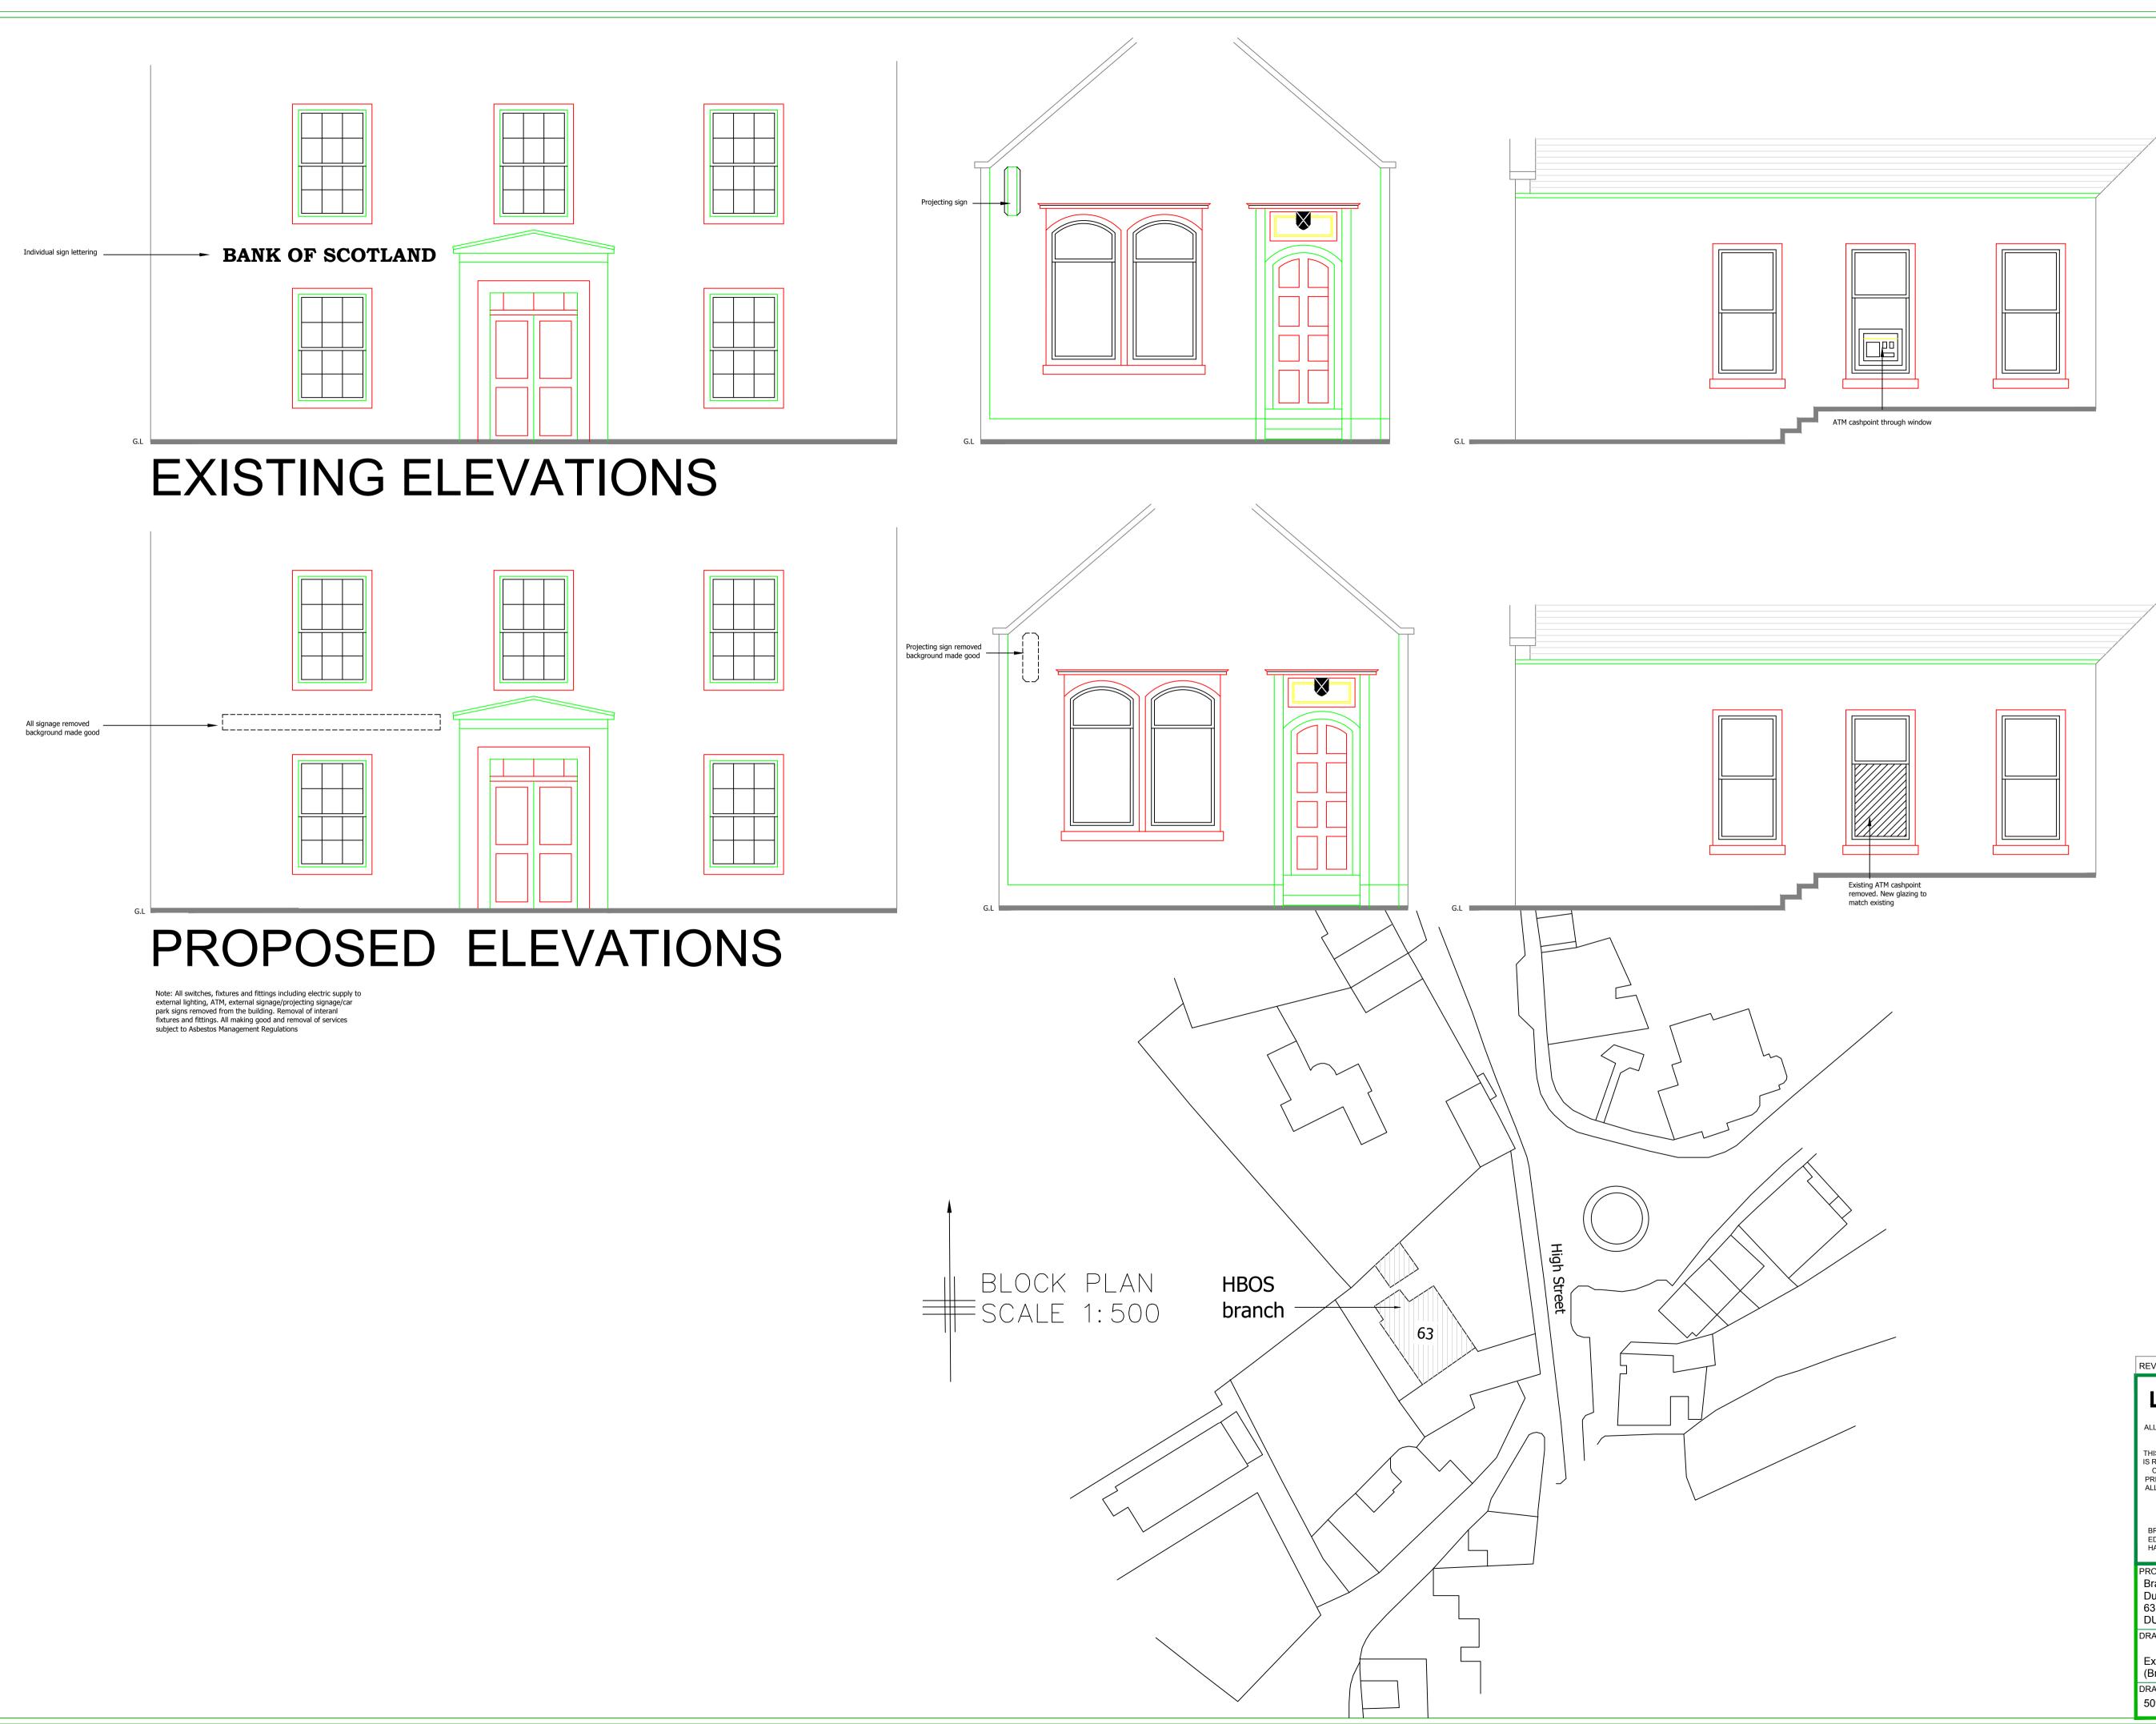

| REV DATE                                                                                                                                                                                                                                                                                                                                                 | REVISION |            | INITIALS                |
|----------------------------------------------------------------------------------------------------------------------------------------------------------------------------------------------------------------------------------------------------------------------------------------------------------------------------------------------------------|----------|------------|-------------------------|
| LLOY                                                                                                                                                                                                                                                                                                                                                     | DS BANKI | NG G       | ROUP                    |
| ALL DIMENSIONS TO BE VERIFIED PRIOR TO COMMENCING WORK. DRAWING TO<br>BE READ IN CONJUNCTION WITH PROJECT SPECIFICATIONS.                                                                                                                                                                                                                                |          |            |                         |
| THIS DRAWING IS THE PROPERTY OF LLOYDS BANKING GROUP AND COPYRIGHT<br>IS RESERVED BY THEM. THE DRAWING IS ISSUED ON CONDITION THAT IT IS NOT<br>COPIED OR DISCLOSED BY OR TO ANY UNAUTHORISED PERSONS WITHOUT<br>PRIOR CONSENT IN WRITING TO LLOYDS BANKING GROUP - GROUP PROPERTY.<br>ALL MODIFIED DRAWINGS SHOULD BE RETURNED TO LLOYDS BANKING GROUP. |          |            |                         |
| GROUP PROPERTY                                                                                                                                                                                                                                                                                                                                           |          |            |                         |
| BRISTOL - PO Box 112, Canons House, Canons Way, BRISTOL, BS99 7LB<br>EDINBURGH -Sighthill South, 12 Bankhead Crossway South, EDINBURGH, EH11 4EN<br>HALIFAX - Trinity Road, HALIFAX, West Yorkshire, HX1 2RG                                                                                                                                             |          |            |                         |
| PROJECT ADDRESS                                                                                                                                                                                                                                                                                                                                          |          |            | SCALE                   |
| Brand - BoS<br>Dunblane 63 High Street<br>63 High Street                                                                                                                                                                                                                                                                                                 |          |            | A1 - 1:50<br>A3 - 1:100 |
| DUNBLANE FK15 0EJ                                                                                                                                                                                                                                                                                                                                        |          | DATE       |                         |
| DRAWING DESCRIPTION                                                                                                                                                                                                                                                                                                                                      |          | 04/08/2022 |                         |
| Existing & Proposed Elevations (Branch Closure)                                                                                                                                                                                                                                                                                                          |          | DRAWN BY   |                         |
| DRAWING NUMBER<br>50963294-AREX-P1                                                                                                                                                                                                                                                                                                                       |          | REVISION   |                         |