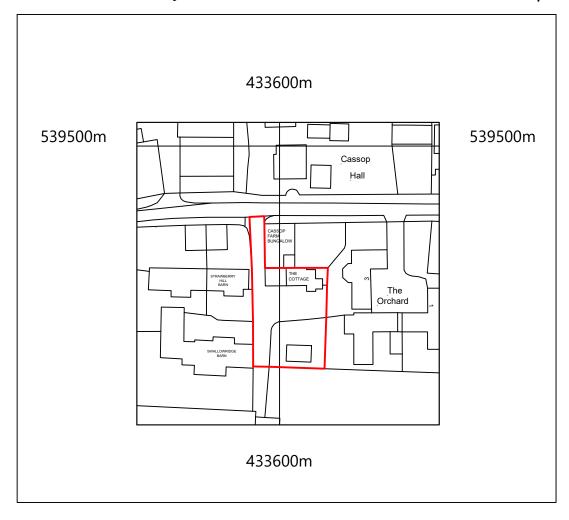

## Ordnance Survey®

## OS Sitemap®

©Crown Copyright and database rights 2022 OS Licence no. AC0000849896

## CDM REGULATIONS 2015

Works covered by the CDM Regulations 2015 shall not commence until the correct duty holders are in place and all relevant and project specific documents are in place.

Rev A - 11/07/2022 - ML - Red line boundary amended as requested by the LPA