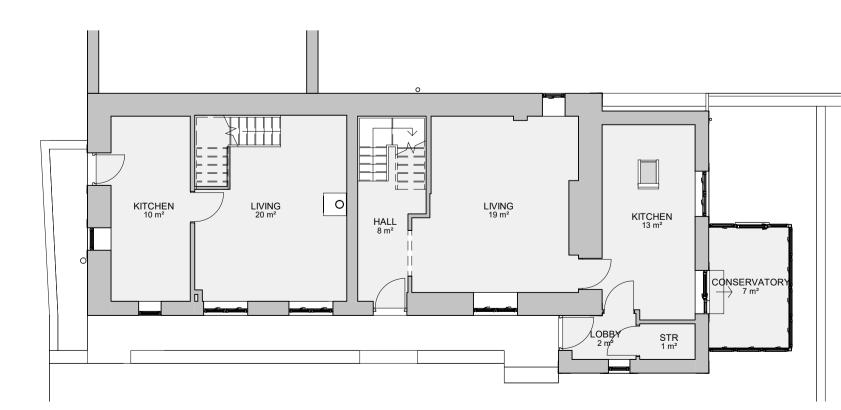

## **Roof Plan** 1:100

First Floor 1:100

**Ground Floor** 

1:100

**East Elevation** 

1:100

**North Elevation** 

1:100