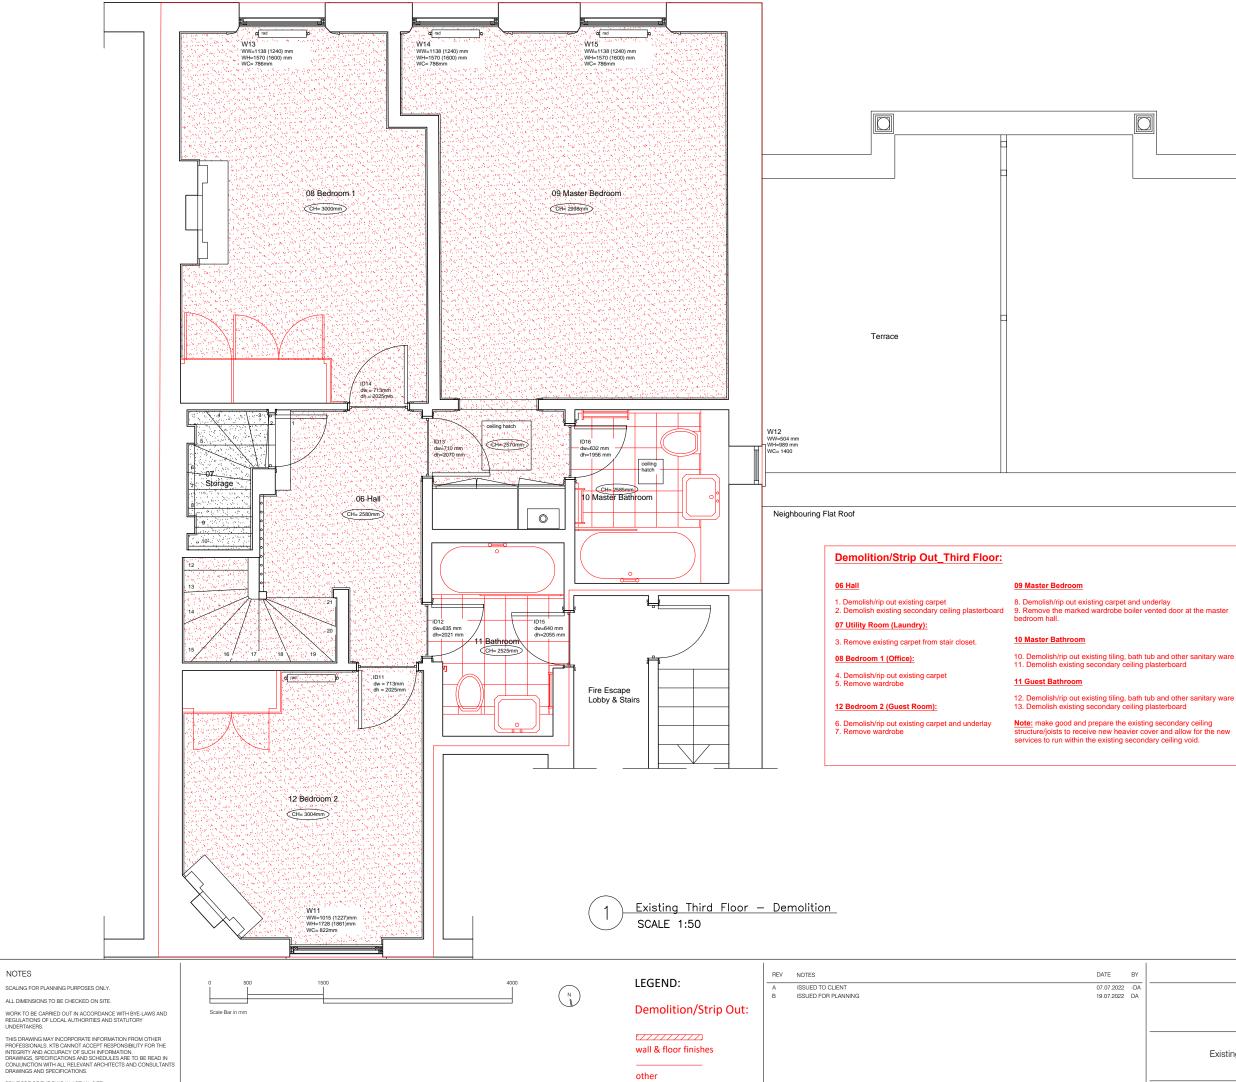

| y<br>door at the master        |  |
|--------------------------------|--|
| l other sanitary ware<br>board |  |
| l other sanitary ware          |  |

| status<br>PLANNING                |                                                          |                                                                               |
|-----------------------------------|----------------------------------------------------------|-------------------------------------------------------------------------------|
| PROJECT                           |                                                          |                                                                               |
| 42 Lancaster Gate<br>Flat E       |                                                          | KIG                                                                           |
|                                   |                                                          |                                                                               |
| TITLE                             |                                                          | -                                                                             |
| Existing Third Floor - Demolition | KTB architecture<br>15 Theed Street<br>London<br>SE1 8ST | t +44 (0)20 7207 4903<br>w ktbarchitecture.com<br>e hello@ktbarchitecture.com |
| e at a3: 1:50                     | dwg.num LST_104                                          | rev A                                                                         |
|                                   |                                                          |                                                                               |