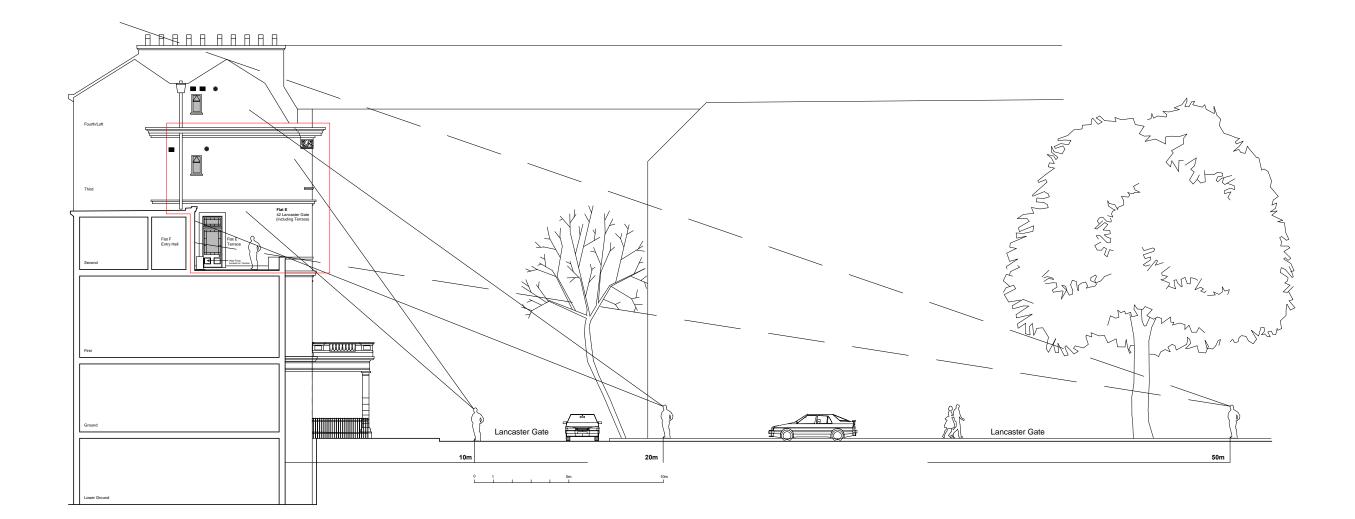

| NOTES<br>SCALING FOR PLANNING PURPOSES ONLY.<br>ALL DIMENSIONS TO BE CHECKED ON SITE.<br>WORK TO BE CARRIED OUT IN ACCORDANCE WITH BYE-LAWS AND<br>REGULATIONS OF LOCAL JURTHORITIES AND STATUTORY                                                                                                                                    | 0 2000 6000<br>Scale Bar in mm | 16000 | <u>LEGEND:</u><br>Proposed Works: | REV NOTES<br>A ISSUED FOR PLANNING | DATE BY<br>19.07.2022 DA |
|------------------------------------------------------------------------------------------------------------------------------------------------------------------------------------------------------------------------------------------------------------------------------------------------------------------------------------