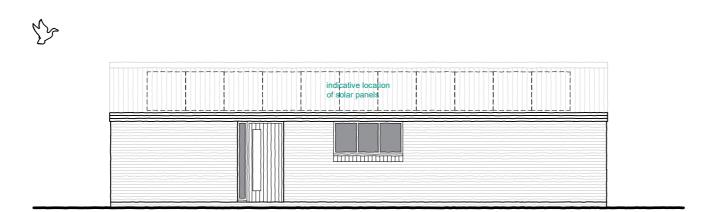

## NOTES

Walls - Red brick Manufacturer - TBS Colour - Verona Red

Roof - Grey tiles concrete Manufacturer - Sandtoft Specification - Calderdale Colour - Charcoal

Windows / Doors - UPVC

01 - ELEVATION - SOUTH