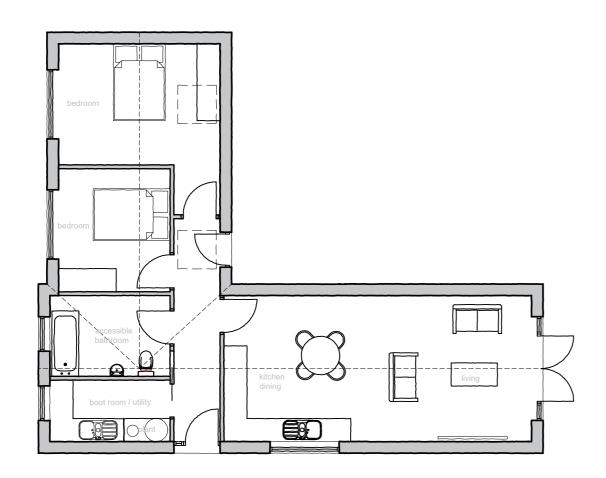

01 - PLAN - GROUND FLOOR 02 - PLAN - ROOF

0 1 2 3 4 5 10m

## notes

- 1 Refer to figured dimensions do not scale.
- 2 If in doubt refer to the Architect before work starts.
- 3 All dimensions are to be checked on site.
- 4 The Architects disclaim responsibility for variations from this drawing made without their written consent.
- 5 Please ensure that there have been no additional revisions to this drawing before starting work.

revisions

client
M & D Homes

job
Builders Yard, Grey Lane,
Witham St Hughs.

drawing
PLANS:
GROUND & ROOF
scale
1:100 @ A2

no.
Revision
2236 (P) 02

drawn by
jk

t: 01636 816 972
e: jk@josephkemish.co.uk
w: www.josephkemish.co.uk

Office 2,
Harmans Walk,
6-8 Queen Street,
Southwell,
NG25 0AA