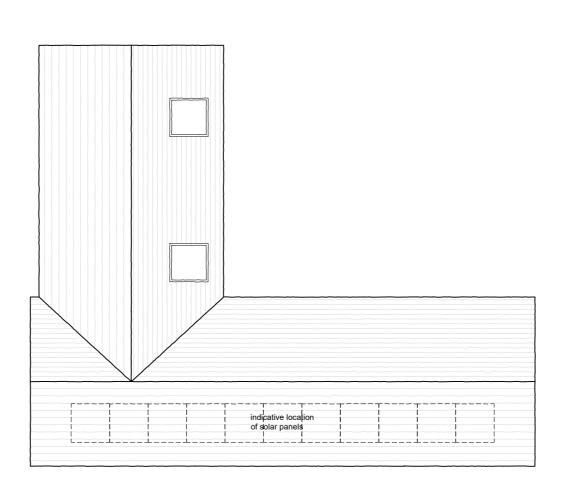

01 - PLAN - GROUND FLOOR 02 - PLAN - ROOF

0 1 2 3 4 5 10m

## notes

- 1 Refer to figured dimensions do not scale.
- 2 If in doubt refer to the Architect before work starts.
- 3 All dimensions are to be checked on site.
- 4 The Architects disclaim responsibility for variations from this drawing made without their written consent.
- 5 Please ensure that there have been no additional revisions to this drawing before starting work.

revisions

client
M & D Homes

job
Builders Yard, Grey Lane,
Witham St Hughs.

drawing
PLANS:
GROUND & ROOF
scale
1:100 @ A2

no.
Revision
2236 (P) 02

drawn by
jk

t: 01636 816 972
e: jk@josephkemish.co.uk
w: www.josephkemish.co.uk

Office 2,
Harmans Walk,
6-8 Queen Street,
Southwell,
NG25 0AA