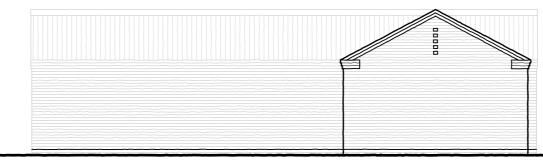

## NOTES

Walls - Red brick Manufacturer - TBS Colour - Verona Red

Roof - Grey tiles concrete Manufacturer - Sandtoft Specification - Calderdale Colour - Charcoal

Windows / Doors - UPVC

01 - ELEVATION - NORTH