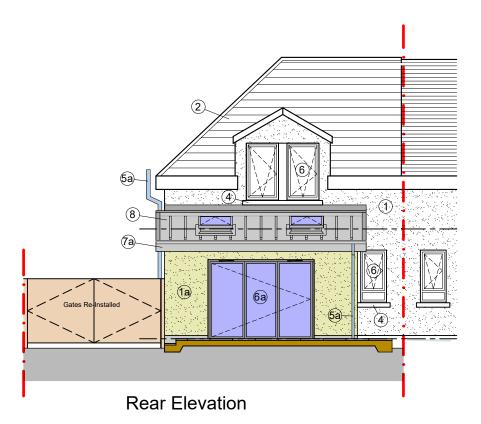

Gable Elevation

- (2) Roof with modern concrete tile, dark brown (aged colour)
- (3) Render base panel (3a) To match existing
- (4) Opening cills/steps in concrete (4a) To match existing
- 5 Gutters & Down pipes, uPVC black colour 5 To match existing
- 6 Windows & Doors, in uPVC, white colour 6 To match existing
- (7) Windows & Doors, in uPVC, white colour (7a) To match existing
- (8) Single ply membrane in slate grey colour with feature planted beads @ 400mm ctrs Lead cloak flashed neatly into perimeter edges.

Window and door colours may change to grey if client decides to update all other existing doors and windows. tbc

Acc Designs (Scotland) Architectural Services 177 Mill Road, Allanton, Shotts North Lanarkshire, ML7 5DD mobile (work) 07775 727772