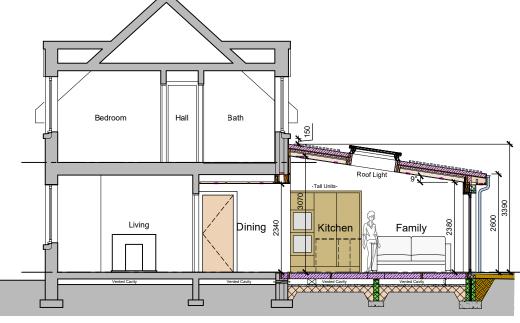

Internal Alterations & Rear Extension 51 Biggar Road Cleland

dow and door colours may change

| Proposed<br>GA Elevations & Section A-A | scale<br>100 | MH             | Aug 22     |
|-----------------------------------------|--------------|----------------|------------|
|                                         | JOB No. 2205 | DRG No.<br>P03 | REVISION - |