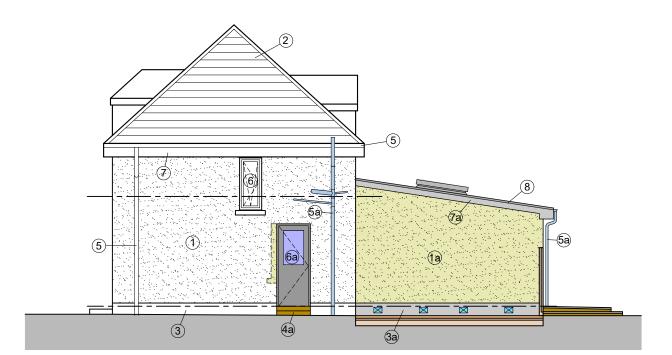

Gable Elevation

- (2) Roof with modern concrete tile, dark brown (aged colour)
- (3) Render base panel (3a) To match existing
- (4) Opening cills/steps in concrete (4a) To match existing
- 5 Gutters & Down pipes, uPVC black colour 5 To match existing
- 6 Windows & Doors, in uPVC, white colour 6 To match existing
- (7) Windows & Doors, in uPVC, white colour (7a) To match existing
- (8) Single ply membrane in slate grey colour with feature planted beads @ 400mm ctrs Lead cloak flashed neatly into perimeter edges.

Window and door colours may change to grey if client decides to update all other existing doors and windows. tbc

Acc Designs (Scotland) Architectural Services 177 Mill Road, Allanton, Shotts North Lanarkshire, ML7 5DD mobile (work) 07775 727772