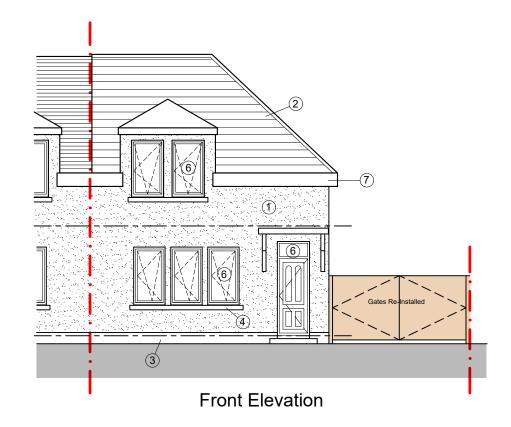

Gable Elevation

- (2) Roof with modern concrete tile, dark brown (aged colour)
- (3) Render base panel (3a) To match existing
- (4) Opening cills/steps in concrete (4a) To match existing
- 5 Gutters & Down pipes, uPVC black colour 5 To match existing
- 6 Windows & Doors, in uPVC, white colour 6 To match existing
- (7) Windows & Doors, in uPVC, white colour (7a) To match existing
- (8) Single ply membrane in slate grey colour with feature planted beads @ 400mm ctrs Lead cloak flashed neatly into perimeter edges.

Window and door colours may change to grey if client decides to update all other existing doors and windows. tbc

Acc Designs (Scotland) Architectural Services 177 Mill Road, Allanton, Shotts North Lanarkshire, ML7 5DD mobile (work) 07775 727772