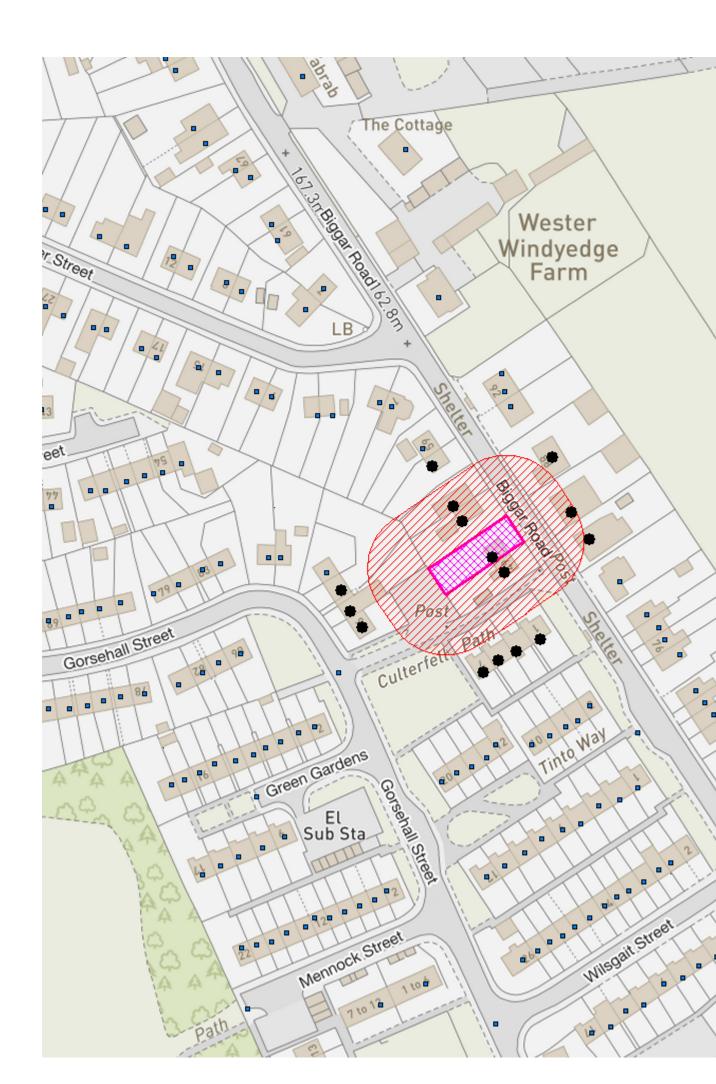

## Application Number: 22/00966/FUL

## Neighbours Notified at:

5 Culter Fell Path, Cleland, North Lanarkshire, ML1 5PN
84 Biggar Road, Cleland, North Lanarkshire, ML1 5PL
7 Culter Fell Path, Cleland, North Lanarkshire, ML1 5PN
3 Culter Fell Path, Cleland, North Lanarkshire, ML1 5PN
1 Culter Fell Path, Cleland, North Lanarkshire, ML1 5PN
95 Gorsehall Street, Cleland, North Lanarkshire, ML1 5QB
93 Gorsehall Street, Cleland, North Lanarkshire, ML1 5QB
57 Biggar Road, Cleland, North Lanarkshire, ML1 5PL
97 Gorsehall Street, Cleland, North Lanarkshire, ML1 5QB
88 Biggar Road, Cleland, North Lanarkshire, ML1 5QL
93 Biggar Road, Cleland, North Lanarkshire, ML1 5PL
53 Biggar Road, Cleland, North Lanarkshire, ML1 5PL
54 Biggar Road, Cleland, North Lanarkshire, ML1 5PL
55 Biggar Road, Cleland, North Lanarkshire, ML1 5PL
56 Biggar Road, Cleland, North Lanarkshire, ML1 5PL