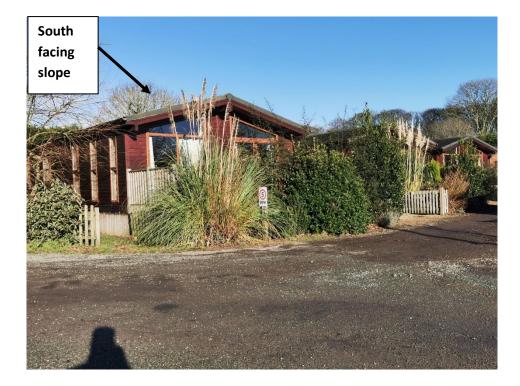

### Typical lodge building

North Runcton Caravan Site, New Road, North Runcton, Kings Lynn, PE33 0QR

Ordnance Survey © Crown Copyright 2022. All Rights Reserved. Licence number 100022432 Plotted Scale - 1:1250. Paper Size - A3