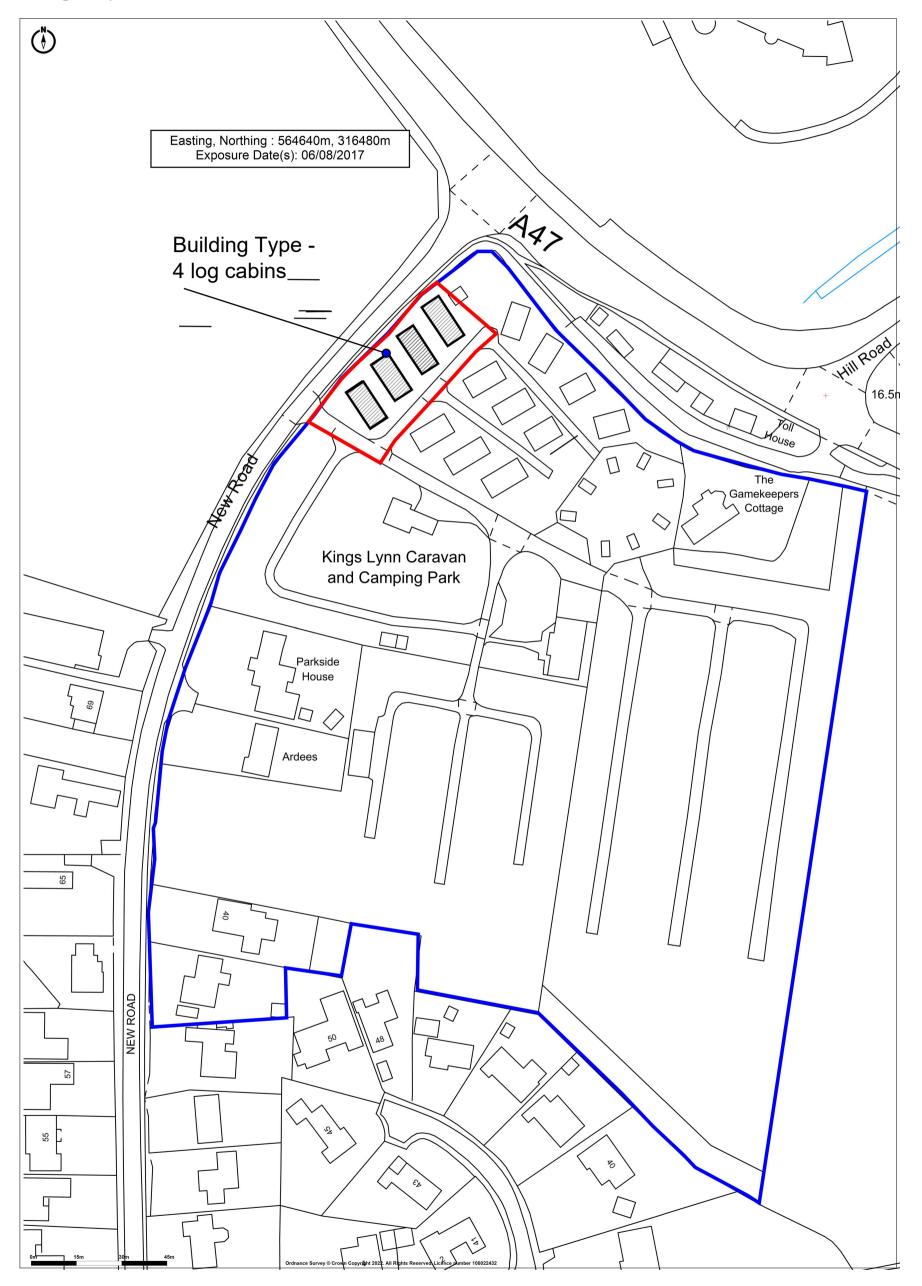

### Typical lodge building

North Runcton Caravan Site, New Road, North Runcton, Kings Lynn, PE33 0QR

Ordnance Survey © Crown Copyright 2022. All Rights Reserved. Licence number 100022432 Plotted Scale - 1:1250. Paper Size - A3

#### Drawing 1- Location plan and location of Solar PV cells Scale 1:1250 @ Print Size A3