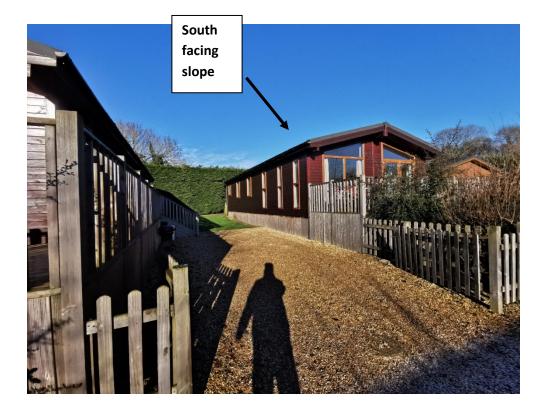

### Typical lodge building

North Runcton Caravan Site, New Road, North Runcton, Kings Lynn, PE33 0QR

Ordnance Survey © Crown Copyright 2022. All Rights Reserved. Licence number 100022432 Plotted Scale - 1:1250. Paper Size - A3