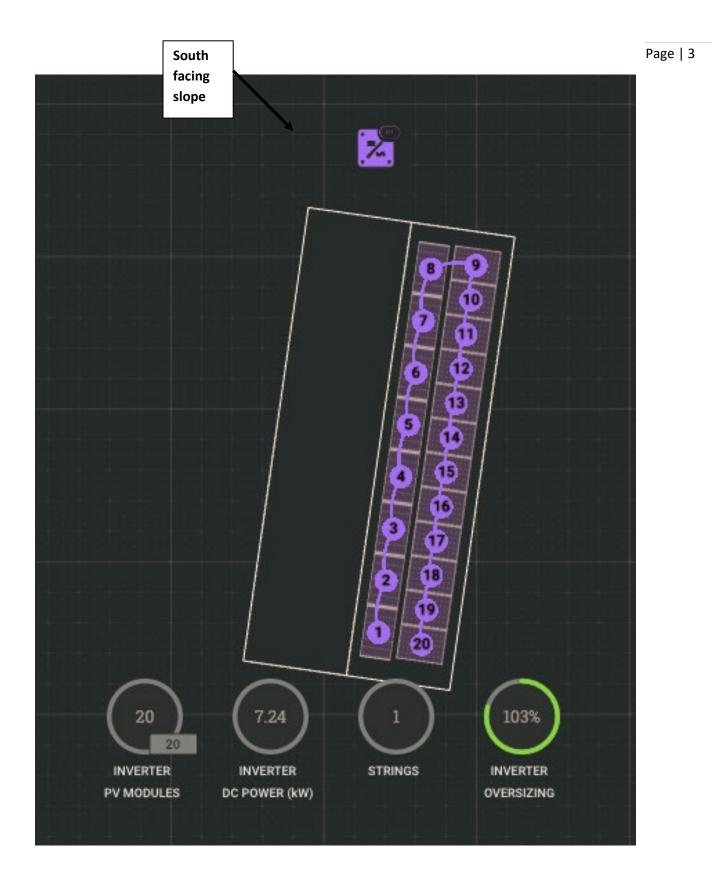

#### <u>Drawing 3</u> Plans to show Photo voltaic (PV) cell locations

Page | 1

Each panel is 1840mmx 1030mm x 40mm deep (including frame) in size20 PV panels on each south facing slope of the 4 buildings