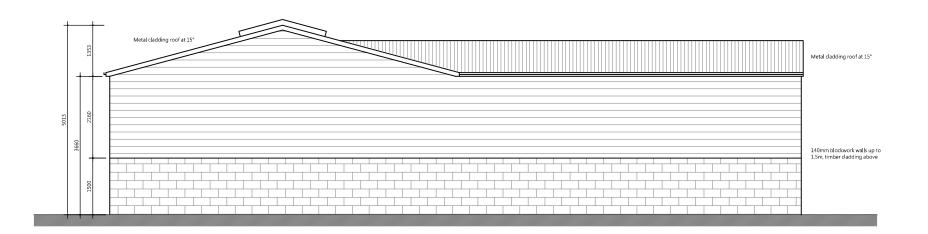

PROPOSED SOUTH ELEVATION

PROPOSED NORTH ELEVATION

Roge Parry & Partners

Rev Description

Residential - Agricultural - Commerical

THIS DRAWING IS TO BE READ IN CONJUNCTION WITH ALL RELATED DRAWINGS. ALL DIMENSIONS MUST BE CHECKED AND VERIFIED ON SITE BEFORE COMMENCING ANY WORK OR PRODUCING SHOP DRAWINGS. THE ORIGINATOR SHOULD BE NOTIFIED IMMEDIATELY OF ANY DISCREPANCY. THIS DRAWING IS COPYRIGHT AND REMAINS THE PROPERTY ROGER PARRY & PARTNERS.

year/mm/dd

Project; Proposed Agricultural Building

Drawing Title; Proposed Elevations

Location; Corner House Farm, Edgerley, SY10 8EP

Client; Mr W Davies

Scale(s); 1:100 @ A3

Drawing No; 76475 / RJC / 102 Rev; 
Drawn By; NB Date; 2022/06/14