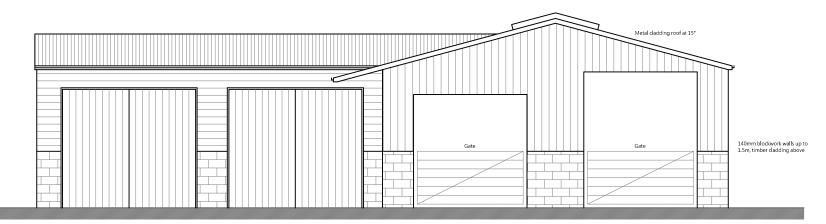

PROPOSED SOUTH ELEVATION

PROPOSED NORTH ELEVATION

Roge Parry & Partners

Rev Description

Residential - Agricultural - Commerical

THIS DRAWING IS TO BE READ IN CONJUNCTION WITH ALL RELATED DRAWINGS. ALL DIMENSIONS MUST BE CHECKED AND VERIFIED ON SITE BEFORE COMMENCING ANY WORK OR PRODUCING SHOP DRAWINGS. THE ORIGINATOR SHOULD BE NOTIFIED IMMEDIATELY OF ANY DISCREPANCY. THIS DRAWING IS COPYRIGHT AND REMAINS THE PROPERTY ROGER PARRY & PARTNERS.

year/mm/dd

Project; Proposed Agricultural Building

Drawing Title; Proposed Elevations

Location; Corner House Farm, Edgerley, SY10 8EP

Client; Mr W Davies

Scale(s); 1:100 @ A3

Drawing No; 76475 / RJC / 102 Rev; 
Drawn By; NB Date; 2022/06/14