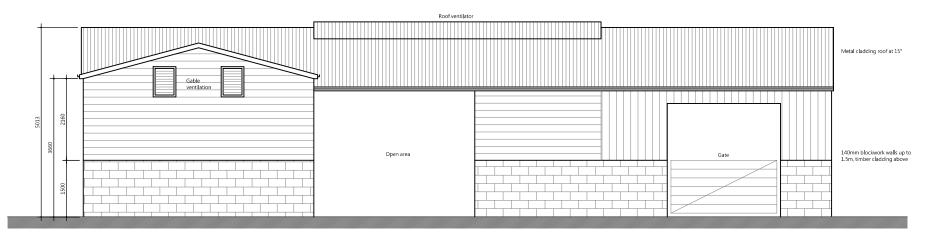

PROPOSED WEST ELEVATION

PROPOSED EAST ELEVATION

THIS DRAWING IS TO BE READ IN CONJUNCTION WITH ALL RELATED DRAWINGS. ALL DIMENSIONS MUST BE CHECKED AND VERIFIED ON SITE BEFORE COMMENCING ANY WORK OR PRODUCING SHOP DRAWINGS. THE ORIGINATOR SHOULD BE NOTIFIED IMMEDIATELY OF ANY DISCREPANCY. THIS DRAWING IS COPYRIGHT AND REMAINS THE PROPERTY ROGER PARRY & PARTNERS.

## Residential - Agricultural - Commerical

| Т |                                         | <u> </u>                              |       |            |  |  |  |  |
|---|-----------------------------------------|---------------------------------------|-------|------------|--|--|--|--|
|   | Project; Proposed Agricultural Building |                                       |       |            |  |  |  |  |
|   | Drawing<br>Title;                       | Proposed Elevations                   |       |            |  |  |  |  |
|   | Location;                               | Corner House Farm, Edgerley, SY10 8EP |       |            |  |  |  |  |
|   | Client;                                 | Mr W Davies                           |       |            |  |  |  |  |
|   | Scale(s);                               | 1:100 @ A3                            |       |            |  |  |  |  |
|   | Drawing No;                             | 76475 / RJC / 101                     | Rev;  | -          |  |  |  |  |
|   | Drawn By;                               | NB                                    | Date; | 2022/06/14 |  |  |  |  |
| 1 | 1                                       |                                       |       |            |  |  |  |  |