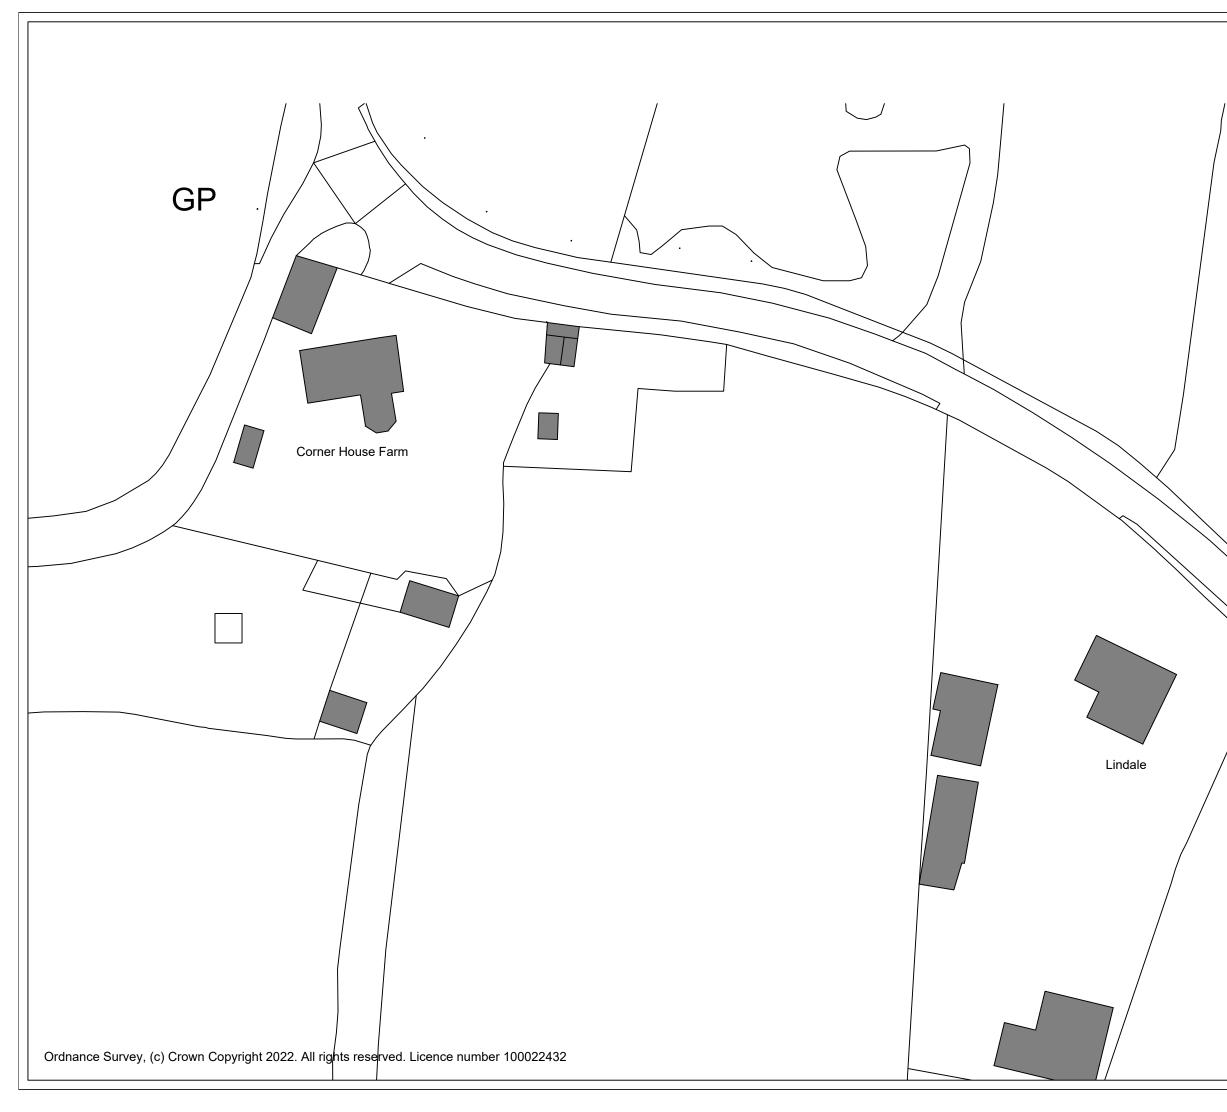

|                      |           | R PARRY & PARTN                       | ERS.  |       |                    | -  |
|----------------------|-----------|---------------------------------------|-------|-------|--------------------|----|
| -                    | -         |                                       |       |       | Date<br>year/mm/dd |    |
|                      |           |                                       |       |       |                    |    |
|                      |           |                                       |       |       |                    |    |
|                      |           |                                       |       |       |                    |    |
|                      |           | Rog<br>Parr<br>& Partne               | У     |       |                    |    |
| /                    | Boo       |                                       | turol | Commo | vrical             |    |
| Pro                  | oject;    | idential - Agricul<br>Proposed Agr    |       |       |                    |    |
| Drawing<br>Title;    |           | Existing Block Plan                   |       |       |                    |    |
| Location;<br>Client; |           | Corner House Farm, Edgerley, SY10 8EF |       |       |                    |    |
|                      |           | Mr W Davies                           |       |       |                    |    |
| Sc                   | ale(s);   | 1:500 @ A3                            |       |       |                    |    |
|                      | awing No; | 76475 / RJC /                         | 002   | Rev;  | -                  |    |
| Dra                  | _         | NB                                    |       | Date; | 2022/06/           | 14 |
| <u> </u>             | awn By;   |                                       |       |       |                    | _  |