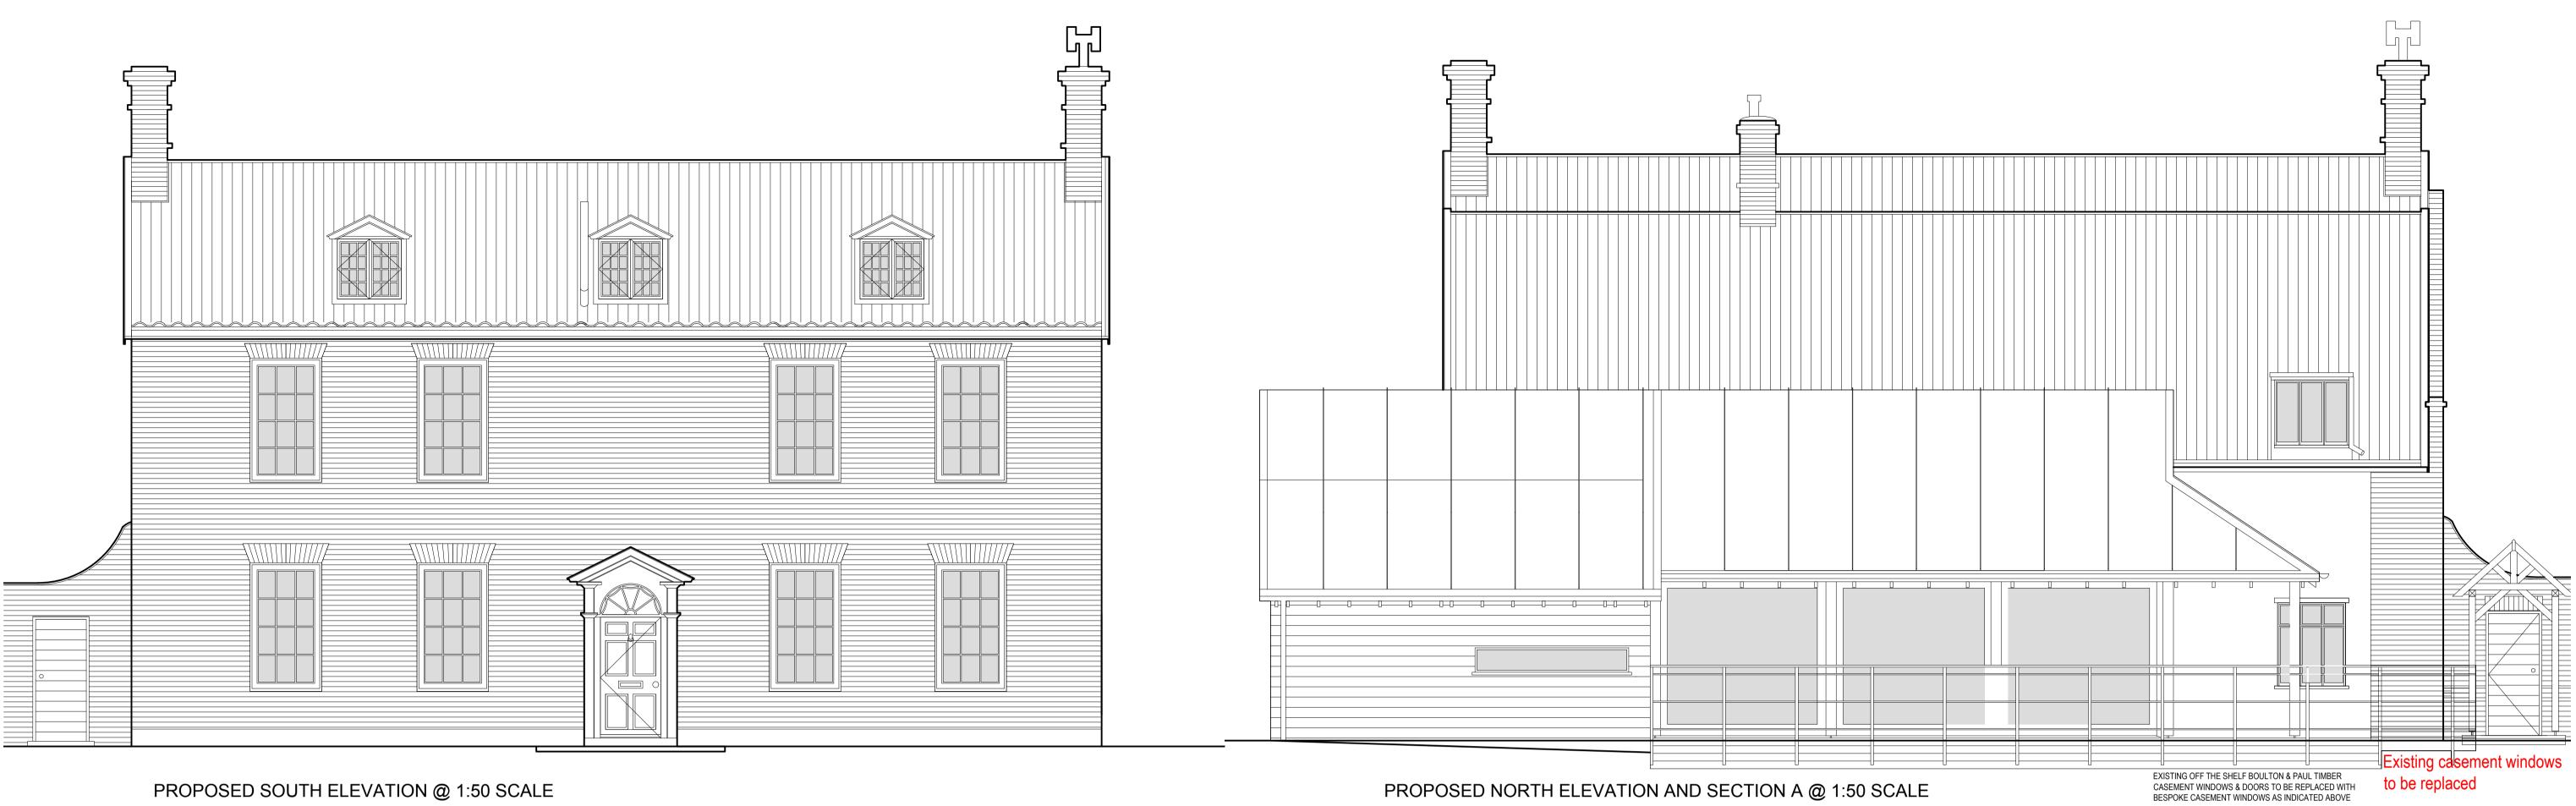

Scale Bar

1m

-

| -<br>rs Sheard | PROJECT NO.<br>2020/038 | DRAWING No.<br>2020-006 B | PROJECT<br>THE RED HOUSE, WORLINGWORTH,<br>SUFFOLK | DESCRIPTION<br>Proposed Elevations & Section |
|----------------|-------------------------|---------------------------|----------------------------------------------------|----------------------------------------------|

|                |       | $\bigcirc$         |      |                |                                                                                                                                                                                                             |
|----------------|-------|--------------------|------|----------------|-------------------------------------------------------------------------------------------------------------------------------------------------------------------------------------------------------------|
|                |       |                    | В    | 21.07.22       | Roof to proposed Breakfast                                                                                                                                                                                  |
|                | · · · |                    |      |                | Room lowered                                                                                                                                                                                                |
|                |       |                    | A    | 04.05.22       | Amendments discussed on 4th<br>May 2022 with Tim Murphy &<br>Luciana Rigano from Place<br>Services and confirmed with<br>Mark & Lois Sheard                                                                 |
|                |       | Rev.               | Date | Amendment      |                                                                                                                                                                                                             |
| SCAL<br>1:50 @ |       | DATE<br>10.12.2021 |      | RAWN BY<br>/LP | ROB PEARCE<br>ARCHITECTS<br>Rob Pearce Architects<br>The Old Post Office<br>Earl Soham<br>Suffolk<br>IP13 7RT<br>Tel: 01728 685887<br>Email: rob.pearce@frambroadband.com<br>Website:www.robpearcearchitect |