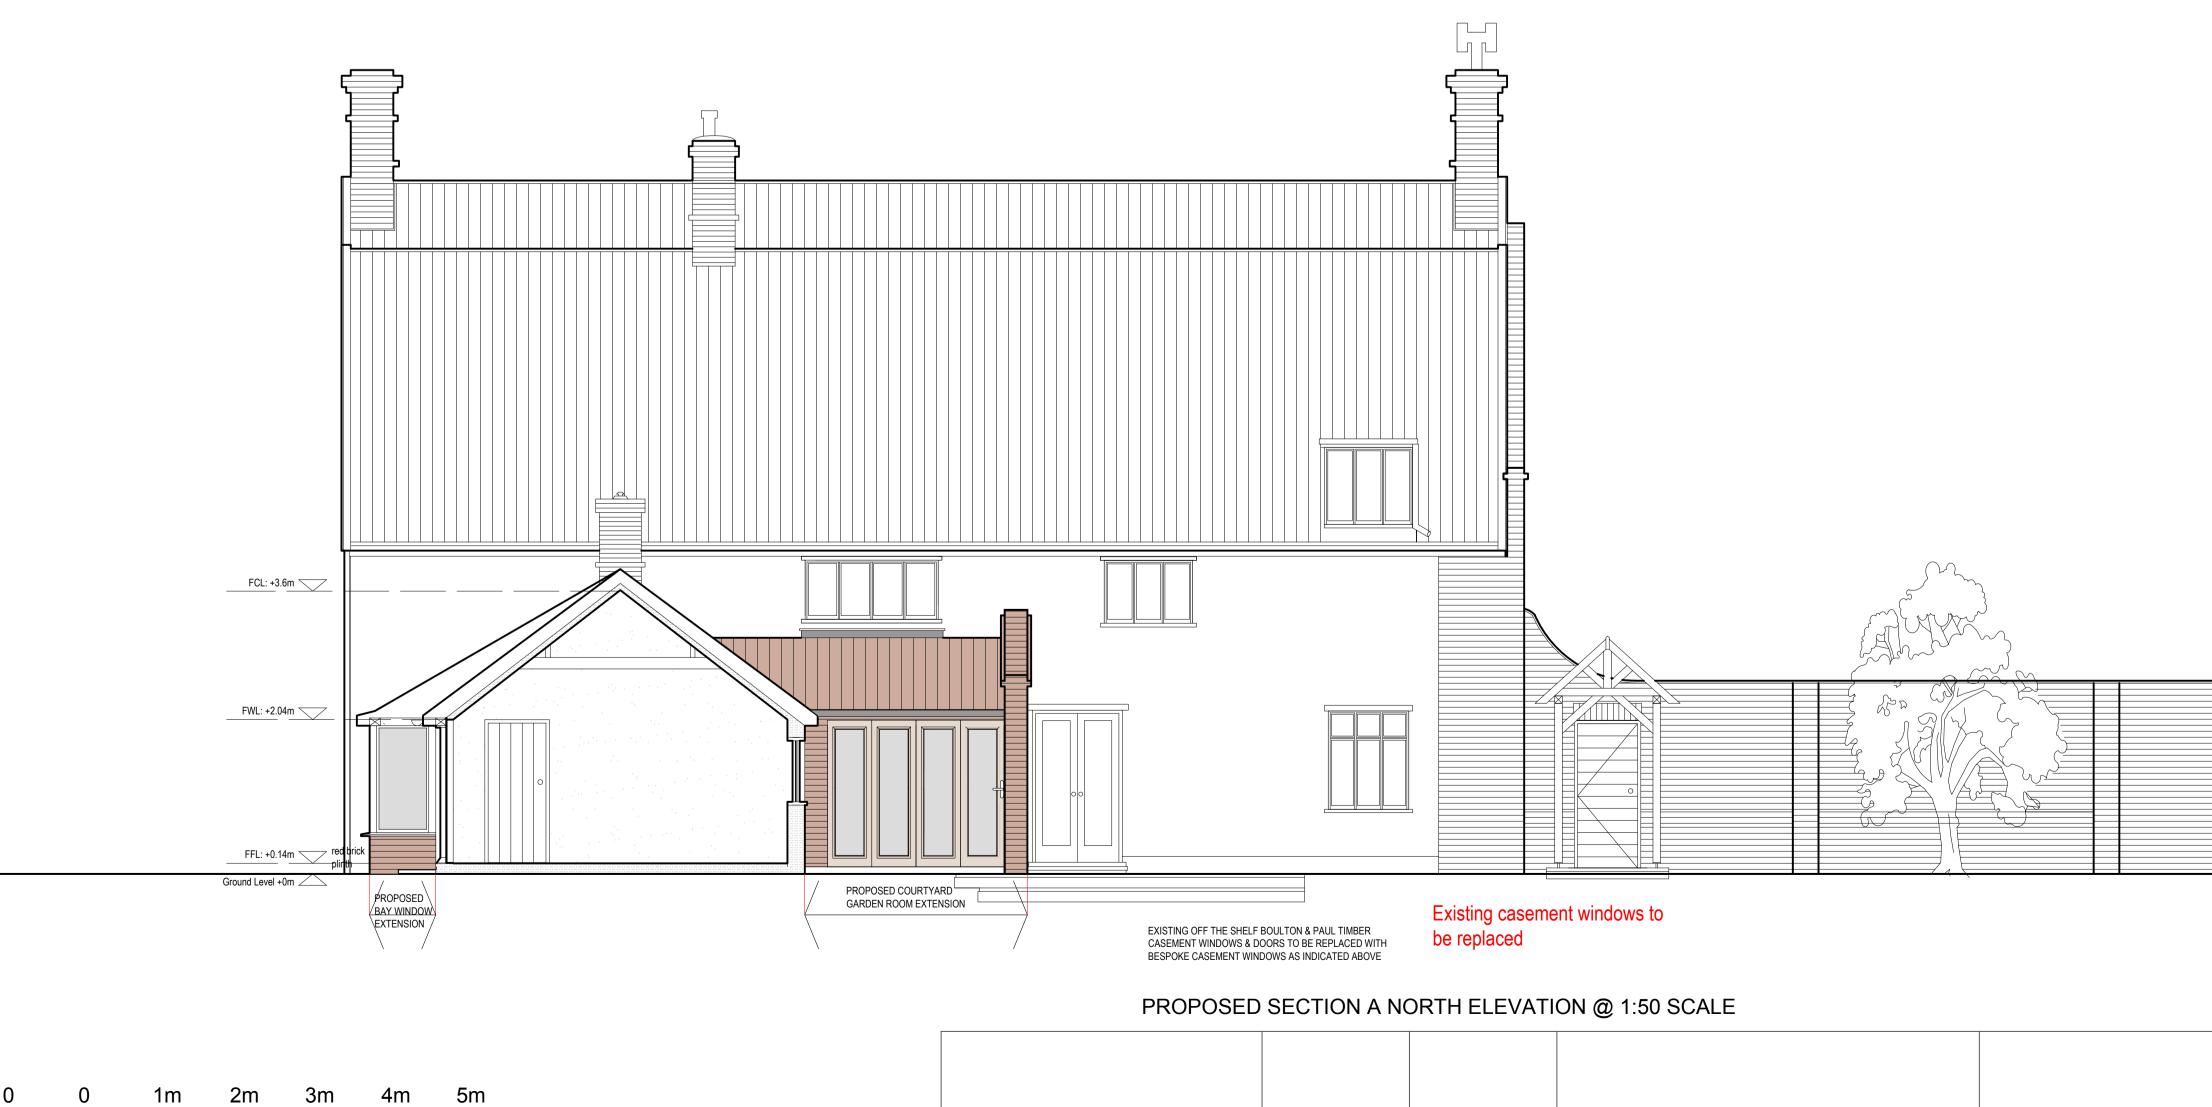

Scale Bar

1m

-

| -<br>rs Sheard | PROJECT NO.<br>2020/038 | DRAWING No.<br>2020-006 B | PROJECT<br>THE RED HOUSE, WORLINGWORTH,<br>SUFFOLK | DESCRIPTION<br>Proposed Elevations & Section |
|----------------|-------------------------|---------------------------|----------------------------------------------------|----------------------------------------------|

|                |       | $\bigcirc$         |      |                |                                                                                                                                                                                                             |
|----------------|-------|--------------------|------|----------------|-------------------------------------------------------------------------------------------------------------------------------------------------------------------------------------------------------------|
|                |       |                    | В    | 21.07.22       | Roof to proposed Breakfast                                                                                                                                                                                  |
|                | · · · |                    |      |                | Room lowered                                                                                                                                                                                                |
|                |       |                    | A    | 04.05.22       | Amendments discussed on 4th<br>May 2022 with Tim Murphy &<br>Luciana Rigano from Place<br>Services and confirmed with<br>Mark & Lois Sheard                                                                 |
|                |       | Rev.               | Date | Amendment      |                                                                                                                                                                                                             |
| SCAL<br>1:50 @ |       | DATE<br>10.12.2021 |      | RAWN BY<br>/LP | ROB PEARCE<br>ARCHITECTS<br>Rob Pearce Architects<br>The Old Post Office<br>Earl Soham<br>Suffolk<br>IP13 7RT<br>Tel: 01728 685887<br>Email: rob.pearce@frambroadband.com<br>Website:www.robpearcearchitect |