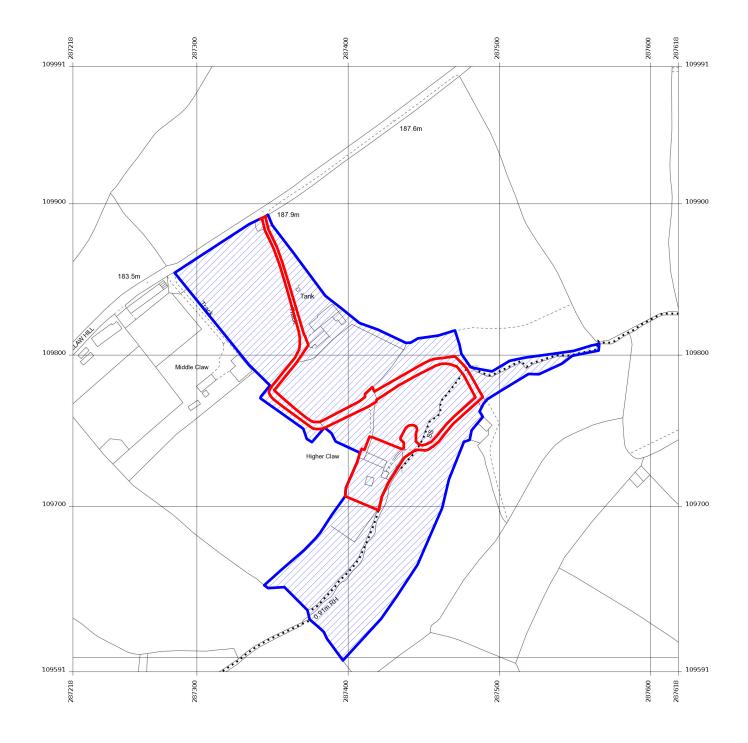

## OS LICENSE NUMBER: 10007723

TA24 6QB

REVISIONS

TITLE Higher Claw Farm

DRAWING Location Plan

THE POTATO STORE QUEENSGATE HOUSE
WITHYCOMBE 48 QUEEN STREET
MINEHEAD EXETER
SOMERSET DEVON

DATE July 2022 SCALE 1:2500 @ A3