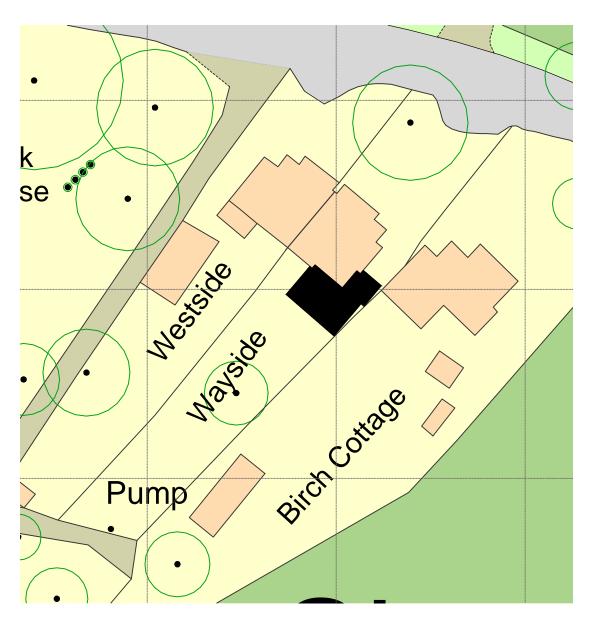

1:1250

1:500

| M 1:1250 | 0 | 125 | 250 | 375 | 500 | 625 | Proposed works at<br>Wayside, Sheepway<br>Nr. Portishead | DWG No: 22-2<br>SCALE @ A3<br>REV: 1a |                          |
|----------|---|-----|-----|-----|-----|-----|----------------------------------------------------------|---------------------------------------|--------------------------|
| M 1:500  | 0 | 50  | 100 | 150 | 200 | 250 | Bristol<br>BS20 7TE                                      | Preliminary Planning approved         | □ Building I □ Tender Is |