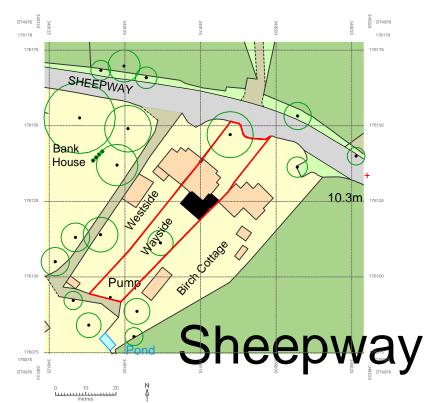

1:1250

1:500

| M 1:1250 | 0 | 125 | 250 | 375 | 500 | 625 | Proposed works at<br>Wayside, Sheepway<br>Nr. Portishead | DWG No: 22-2<br>SCALE @ A3<br>REV: 1a |                          |
|----------|---|-----|-----|-----|-----|-----|----------------------------------------------------------|---------------------------------------|--------------------------|
| M 1:500  | 0 | 50  | 100 | 150 | 200 | 250 | Bristol<br>BS20 7TE                                      | Preliminary Planning approved         | □ Building I □ Tender Is |