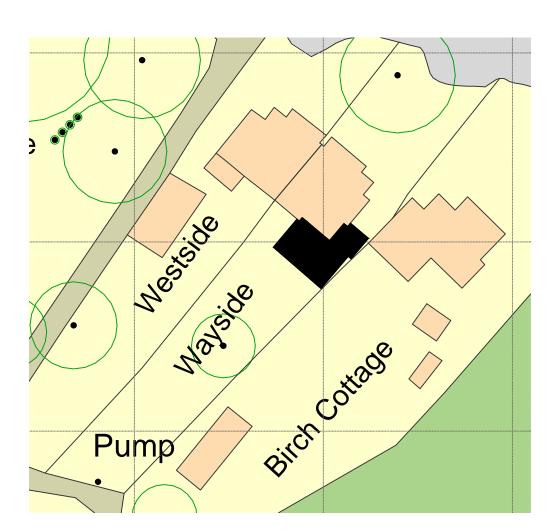

Existing Block plan 1:500

Proposed Block plan 1:500

Proposed works at Wayside, Sheepway Nr. Portishead Bristol BS20 7TE

DWG No: 22-26502

SCALE @ A3: AS SHOWN

email: info@tnibuildingdesigns.co.uk visit: www.tnibuildingdesigns.co.uk