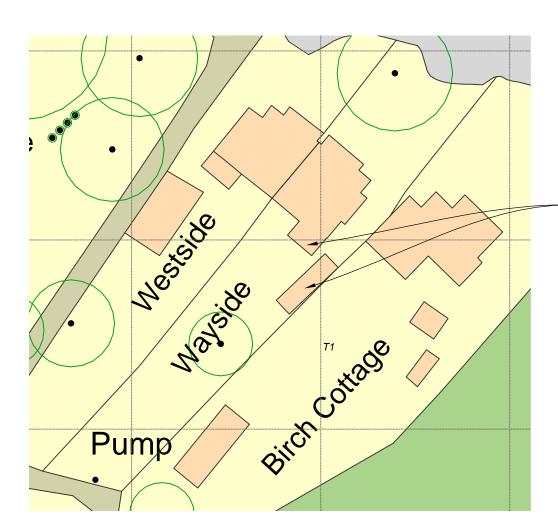

Existing Block plan 1:500

Proposed Block plan 1:500

Proposed works at Wayside, Sheepway Nr. Portishead Bristol BS20 7TE

DWG No: 22-26502

SCALE @ A3: AS SHOWN

email: info@tnibuildingdesigns.co.uk visit: www.tnibuildingdesigns.co.uk