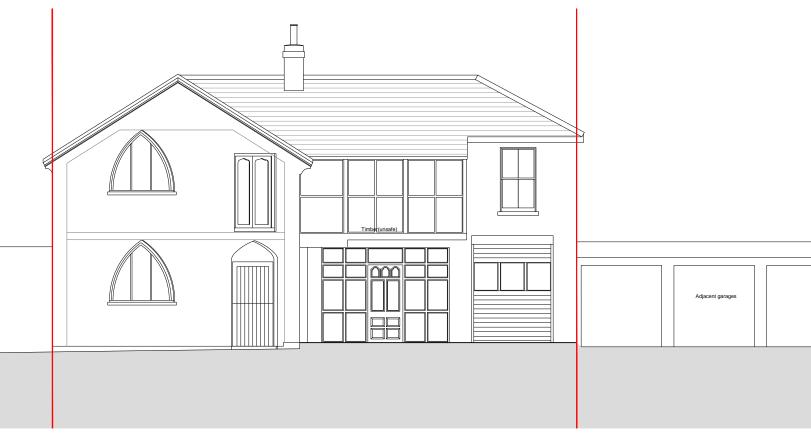

Front South Elevation

Side East Elevation

The Coach House No1 Namrik Mews

| <br>CLIENT | PROJECT                | DATE       | DRAWN |
|------------|------------------------|------------|-------|
| Willis     | 1 Namrik Mews          | March 2022 | RS    |
| SCALE      | DRAWING                | DRAWING NO | REV   |
| 1:100 @ A3 | Elevations as Existing | 21838 E 05 | А     |