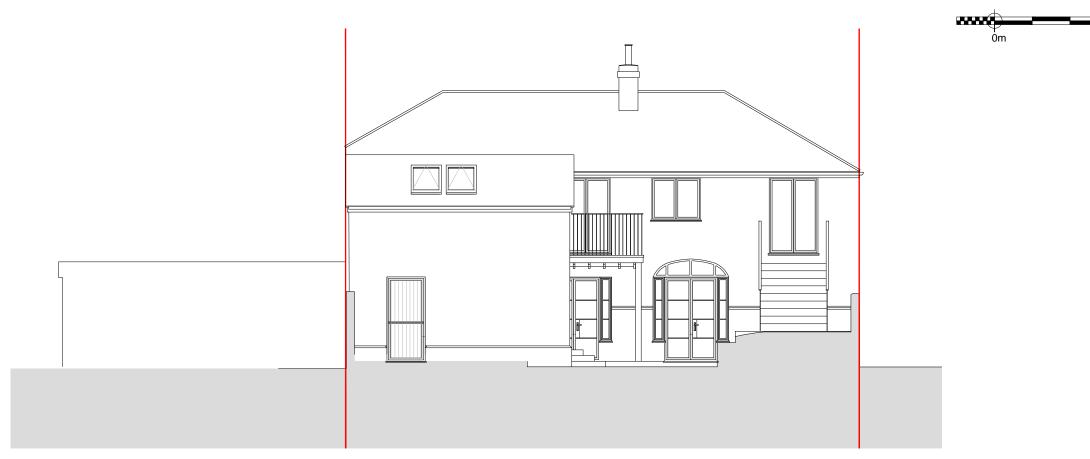

## Rear North Elevation

Side West Elevation

| The Case  |        | $NI \sim 1$ | Namrik Mew          |    |
|-----------|--------|-------------|---------------------|----|
| The Coach |        | 131() 1     | Namik Wew           | 15 |
| THE COUCH | I IOGO | 1101        | I IGIIIII IIV IVIGV | _  |

| CLIENT     | PROJECT                | DATE       | DRAWN |
|------------|------------------------|------------|-------|
| Willis     | 1 Namrik Mews          | March 2022 | RS    |
| SCALE      | DRAWING                | DRAWING NO | REV   |
| 1:100 @ A3 | Elevations as Proposed | 19714 P 06 | С     |