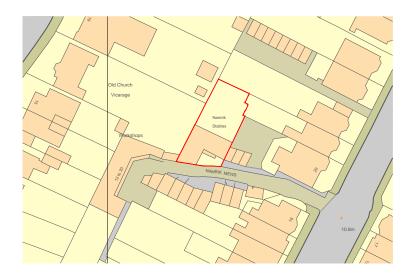

Old Church
Vicarage

Namrik
Stables

NAMRIK MENUS

SITE LOCATION PLAN @ 1:1250

SITE LOCATION PLAN @ 1:500

0m 20m

| DRAWN |
|-------|
|       |
| RS    |
| 110   |
| REV   |
|       |
| _     |
|       |