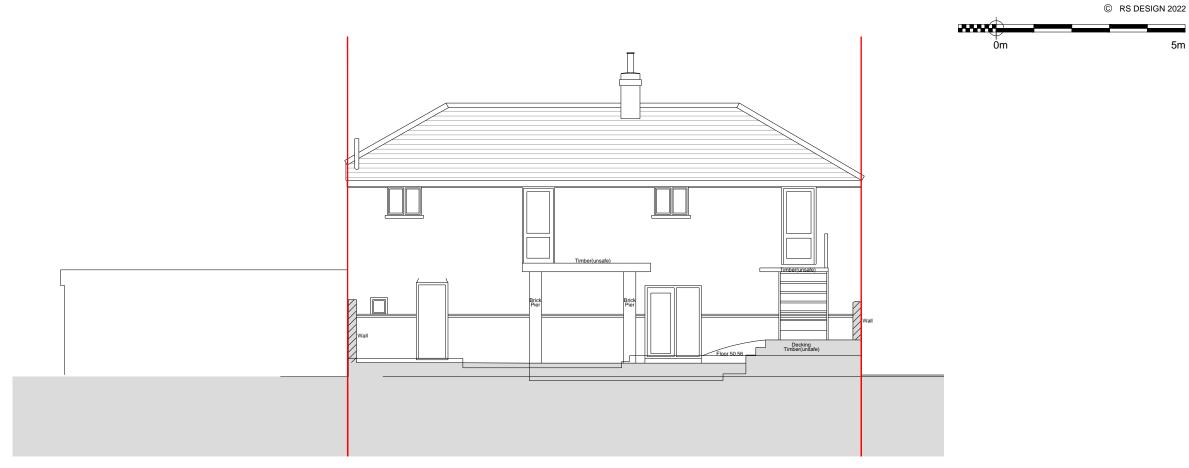

## Rear North Elevation

Side West Elevation

| The Case  |        | $NI \sim 1$ | Namrik Mew          |    |
|-----------|--------|-------------|---------------------|----|
| The Coach |        | 131() 1     | Namik Wew           | 15 |
| THE COUCH | I IOGO | 1101        | I IGIIIII IIV IVIGV | _  |