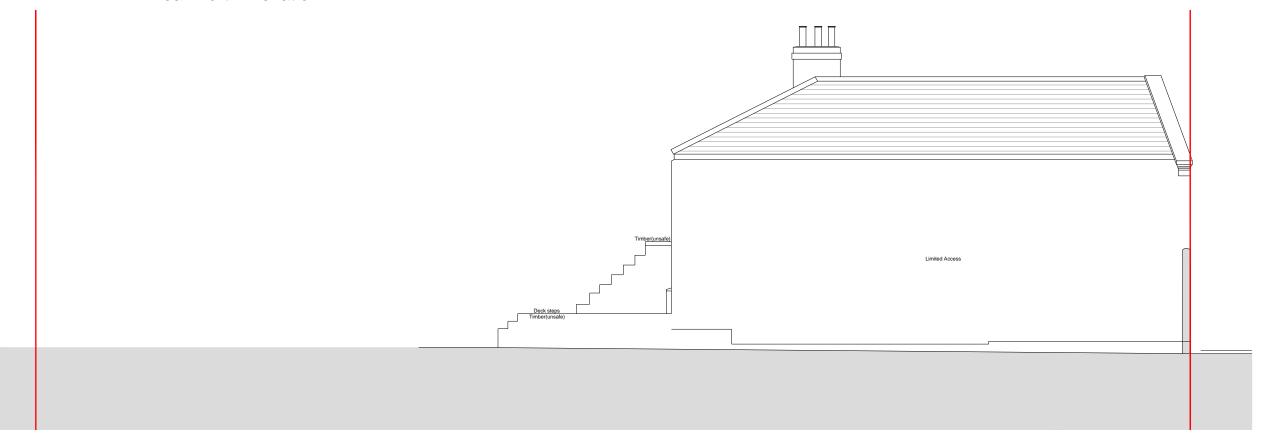

## Rear North Elevation

Side West Elevation

| The Case  |        | $NI \sim 1$ | Namrik Mew          |    |
|-----------|--------|-------------|---------------------|----|
| The Coach |        | 131() 1     | Namik Wew           | 15 |
| THE COUCH | I IOGO | 1101        | I IGIIIII IIV IVIGV | _  |