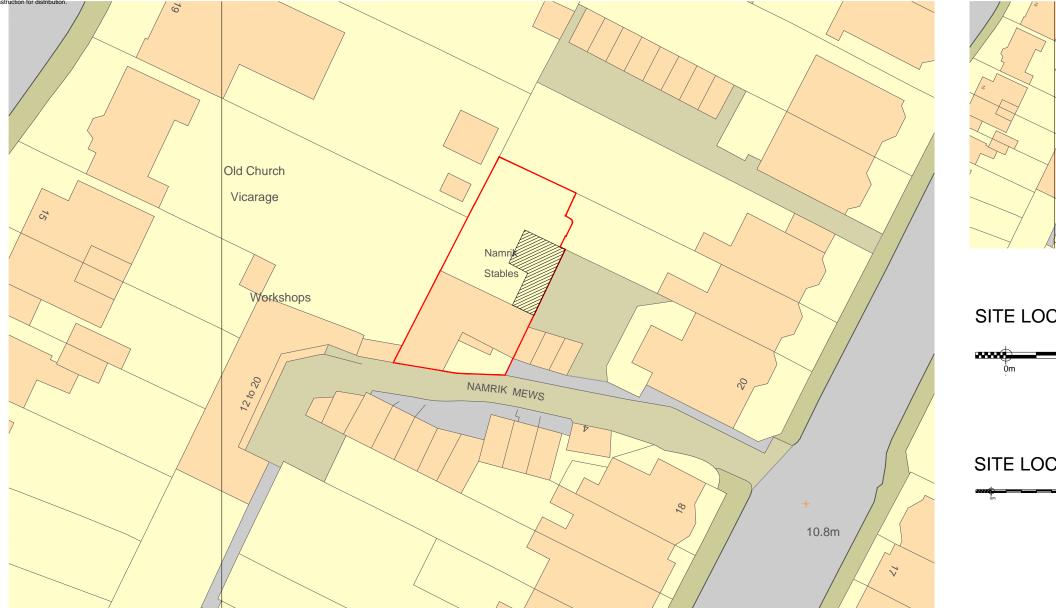

The Coach House No1 Namrik Mews

## SITE LOCATION PLAN @ 1:1250

## SITE LOCATION PLAN @ 1:500

| ECT                           | DATE       | DRAWN |
|-------------------------------|------------|-------|
| ECI                           | DATE       | DRAWN |
| Namrik Mews                   | March 2022 | RS    |
| VING                          | DRAWING NO | REV   |
| e & Location Plan as Proposed | 21838 P 01 | В     |