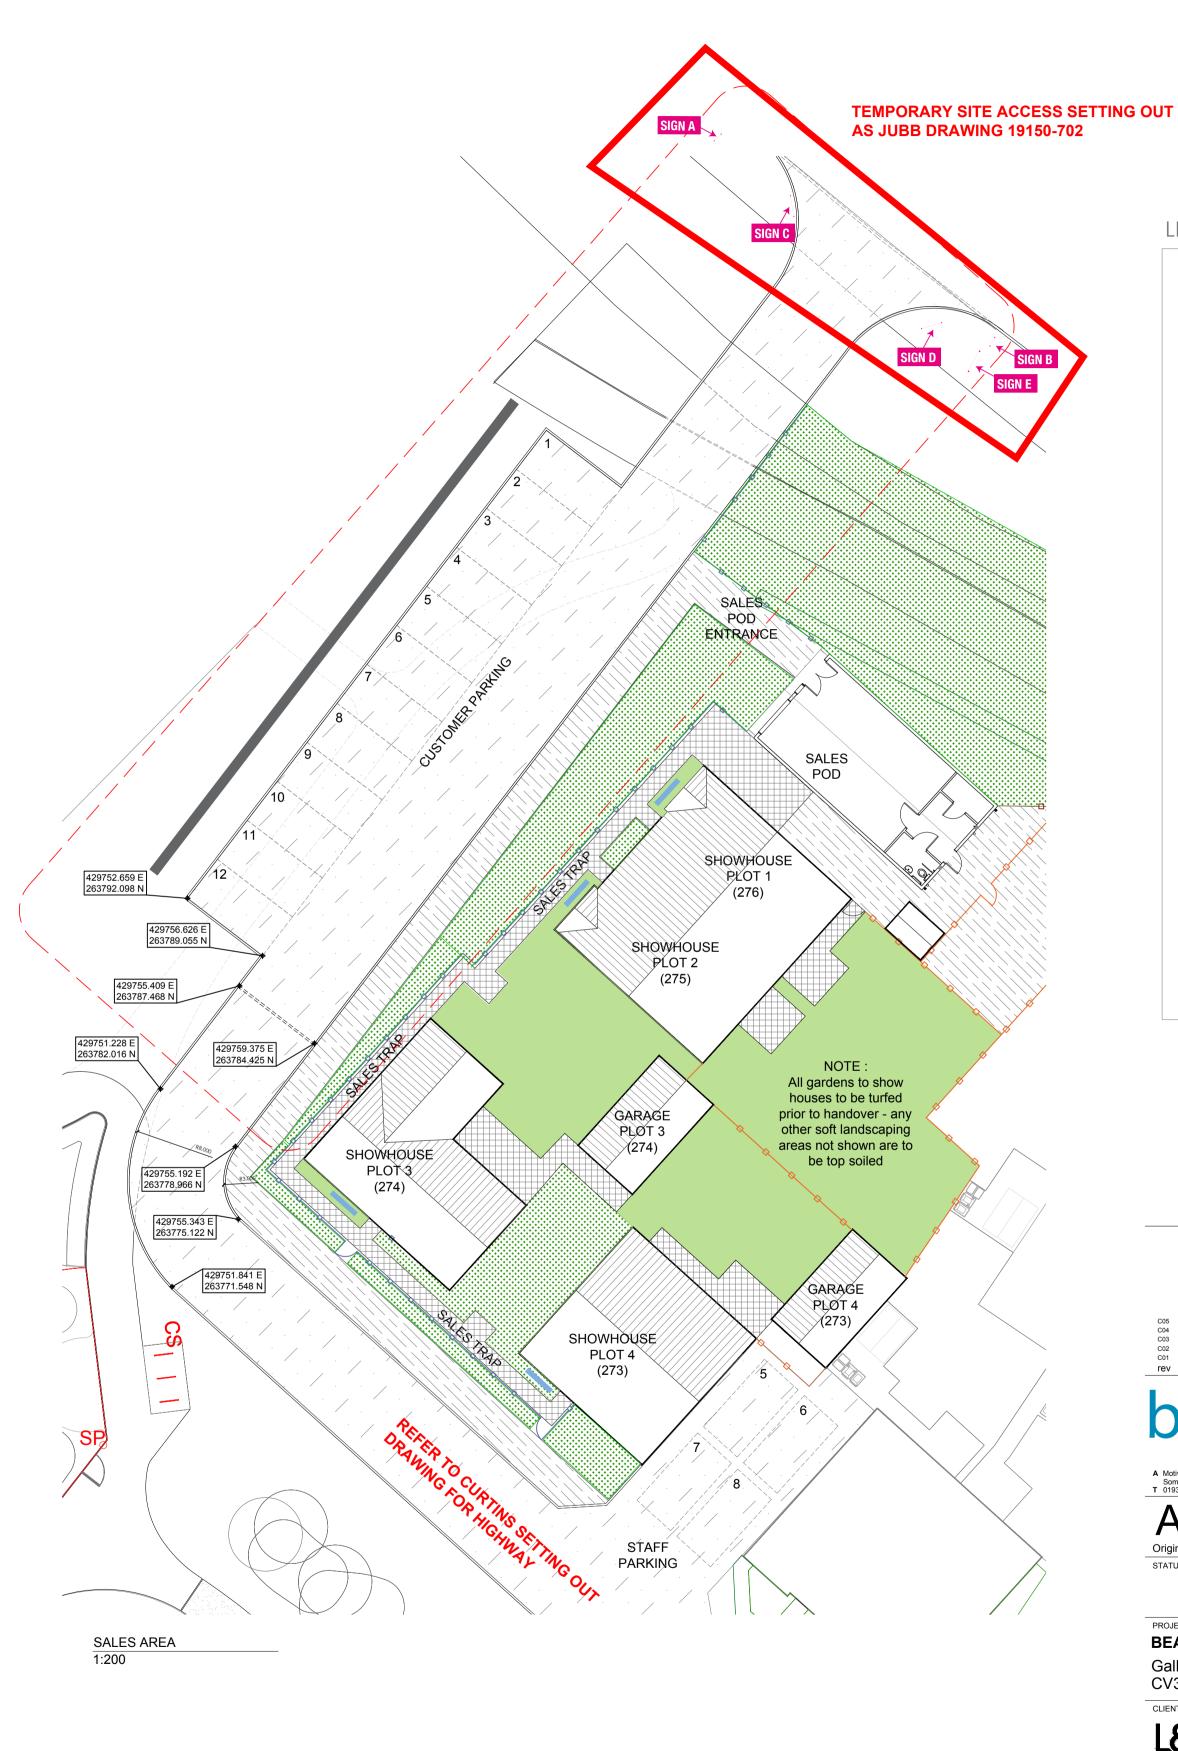

## LEGEND

C05 01.04.21 TK C04 31.03.21 TK C03 30.03.21 TK C02 11.03.21 TK C01 20.01.21 TK Revised as sales comments. POD position revised as site comments. POD position revised as site comments. POD position revised & Plot 274 added. First Issue rev | date | name | chk | note

Royal Institute of British Architects nqa. ISO 9001

RIBA 🗯

**BEAUCHAMP PARK (3973)** 

Gallows Hill, Warwick CV34 6SJ

CLIENT

**SALES AREA - BUILD PHASE 1** 

| DATE                     |          | DRAWN    | СНК         |                |
|--------------------------|----------|----------|-------------|----------------|
| 19.01.21                 |          | TK       | TK          | 1              |
|                          |          |          | REVISION    |                |
| J106072-BOO-A-DR-ZZ-SA01 |          |          | C05         |                |
|                          | 19.01.21 | 19.01.21 | 19.01.21 TK | 19.01.21 TK TK |