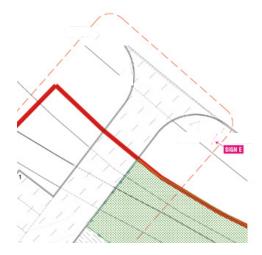

**LEGEND** 

Denotes Site Boundary

rev date name chk note

BEAUCHAMP PARK (3973)

Gallows Hill, Warwick CV34 6SJ

L&Q

Site Boundary

| 1 : 1250 | 28.07.22 | TK    | TK  |
|----------|----------|-------|-----|
| 4 . 4050 | 00.07.00 | TIZ   | TI  |
| SCALE    | DATE     | DRAWN | CHK |