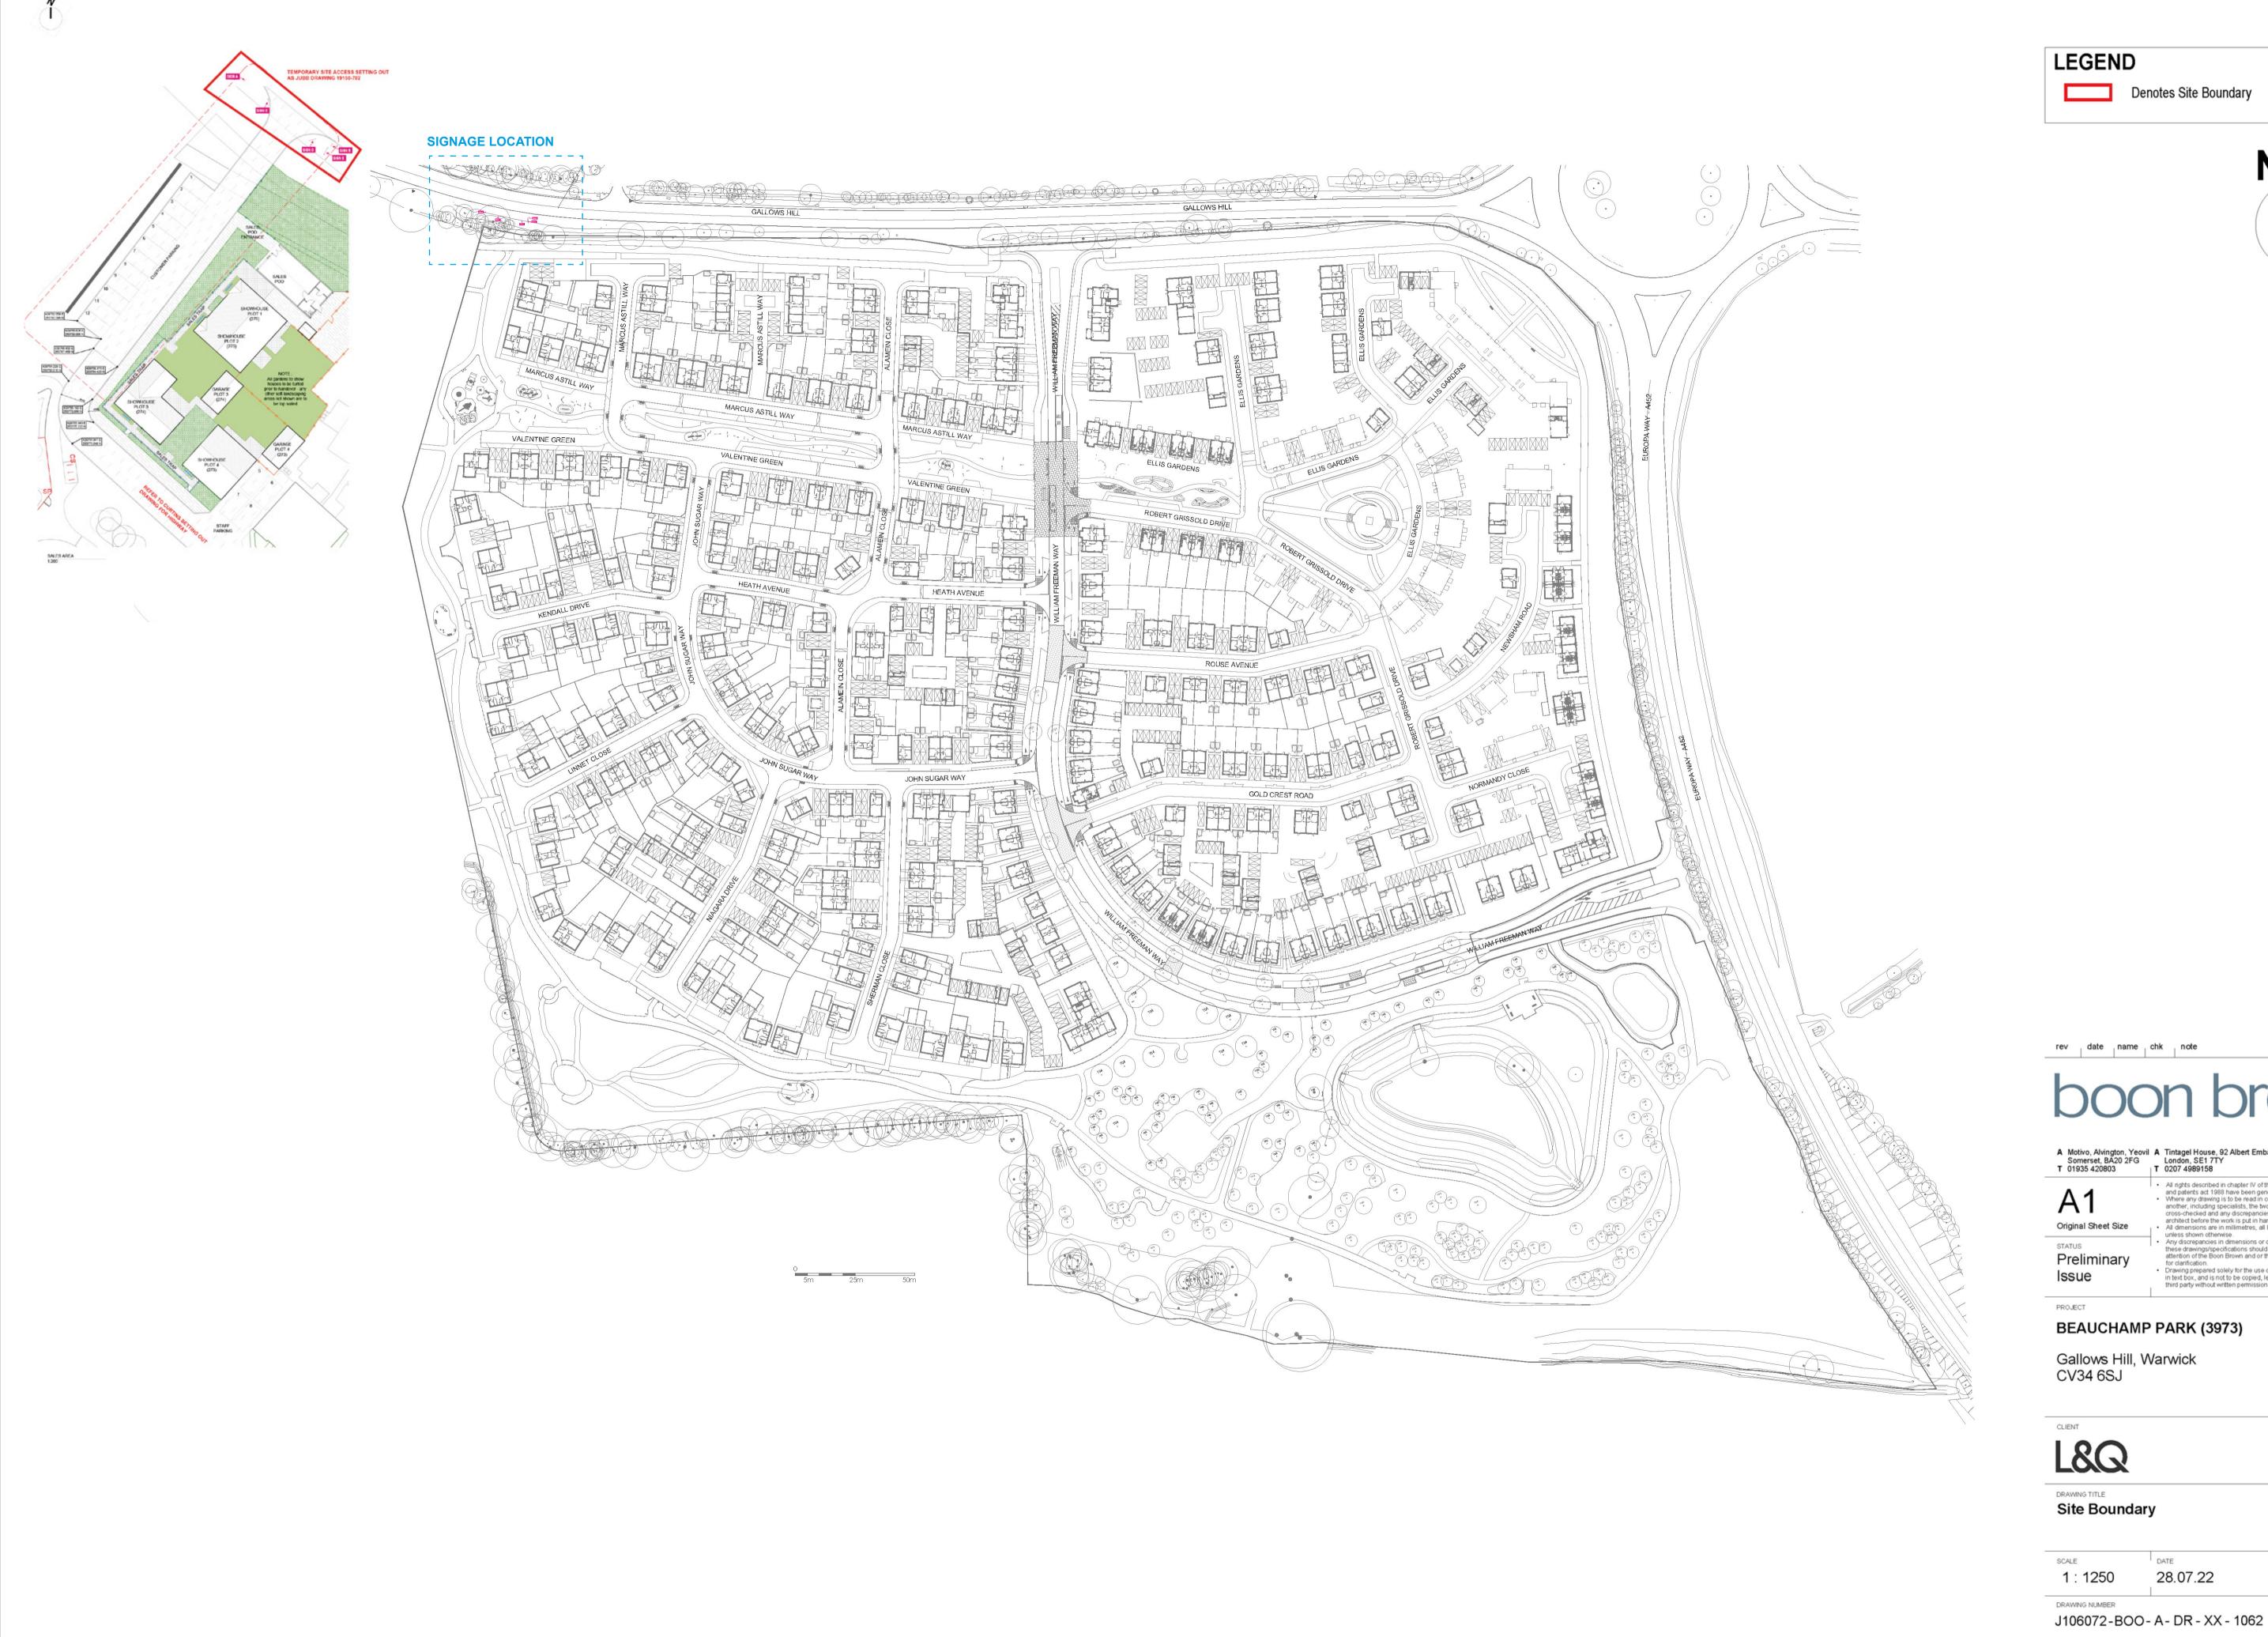

**LEGEND** 

Denotes Site Boundary

rev date name chk note

BEAUCHAMP PARK (3973)

Gallows Hill, Warwick CV34 6SJ

L&Q

Site Boundary

| 1 : 1250 | 28.07.22 | TK    | TK  |
|----------|----------|-------|-----|
| 4 . 4050 | 00.07.00 | TIZ   | TI  |
| SCALE    | DATE     | DRAWN | CHK |