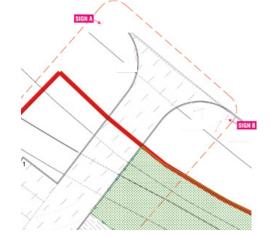

FULL WIND PRESSURE VALUE: 0.404 kN/m<sup>2</sup>

3mm Aluminium Composite Panel with Gloss Laminated Digital Print to face 3050mm x 1500mm Class 1 Fire Rating

2 Qty Medium Clip Extrusion to rear pre coated grey BS 381c 693 Mechanical fixing to existing lamp posts