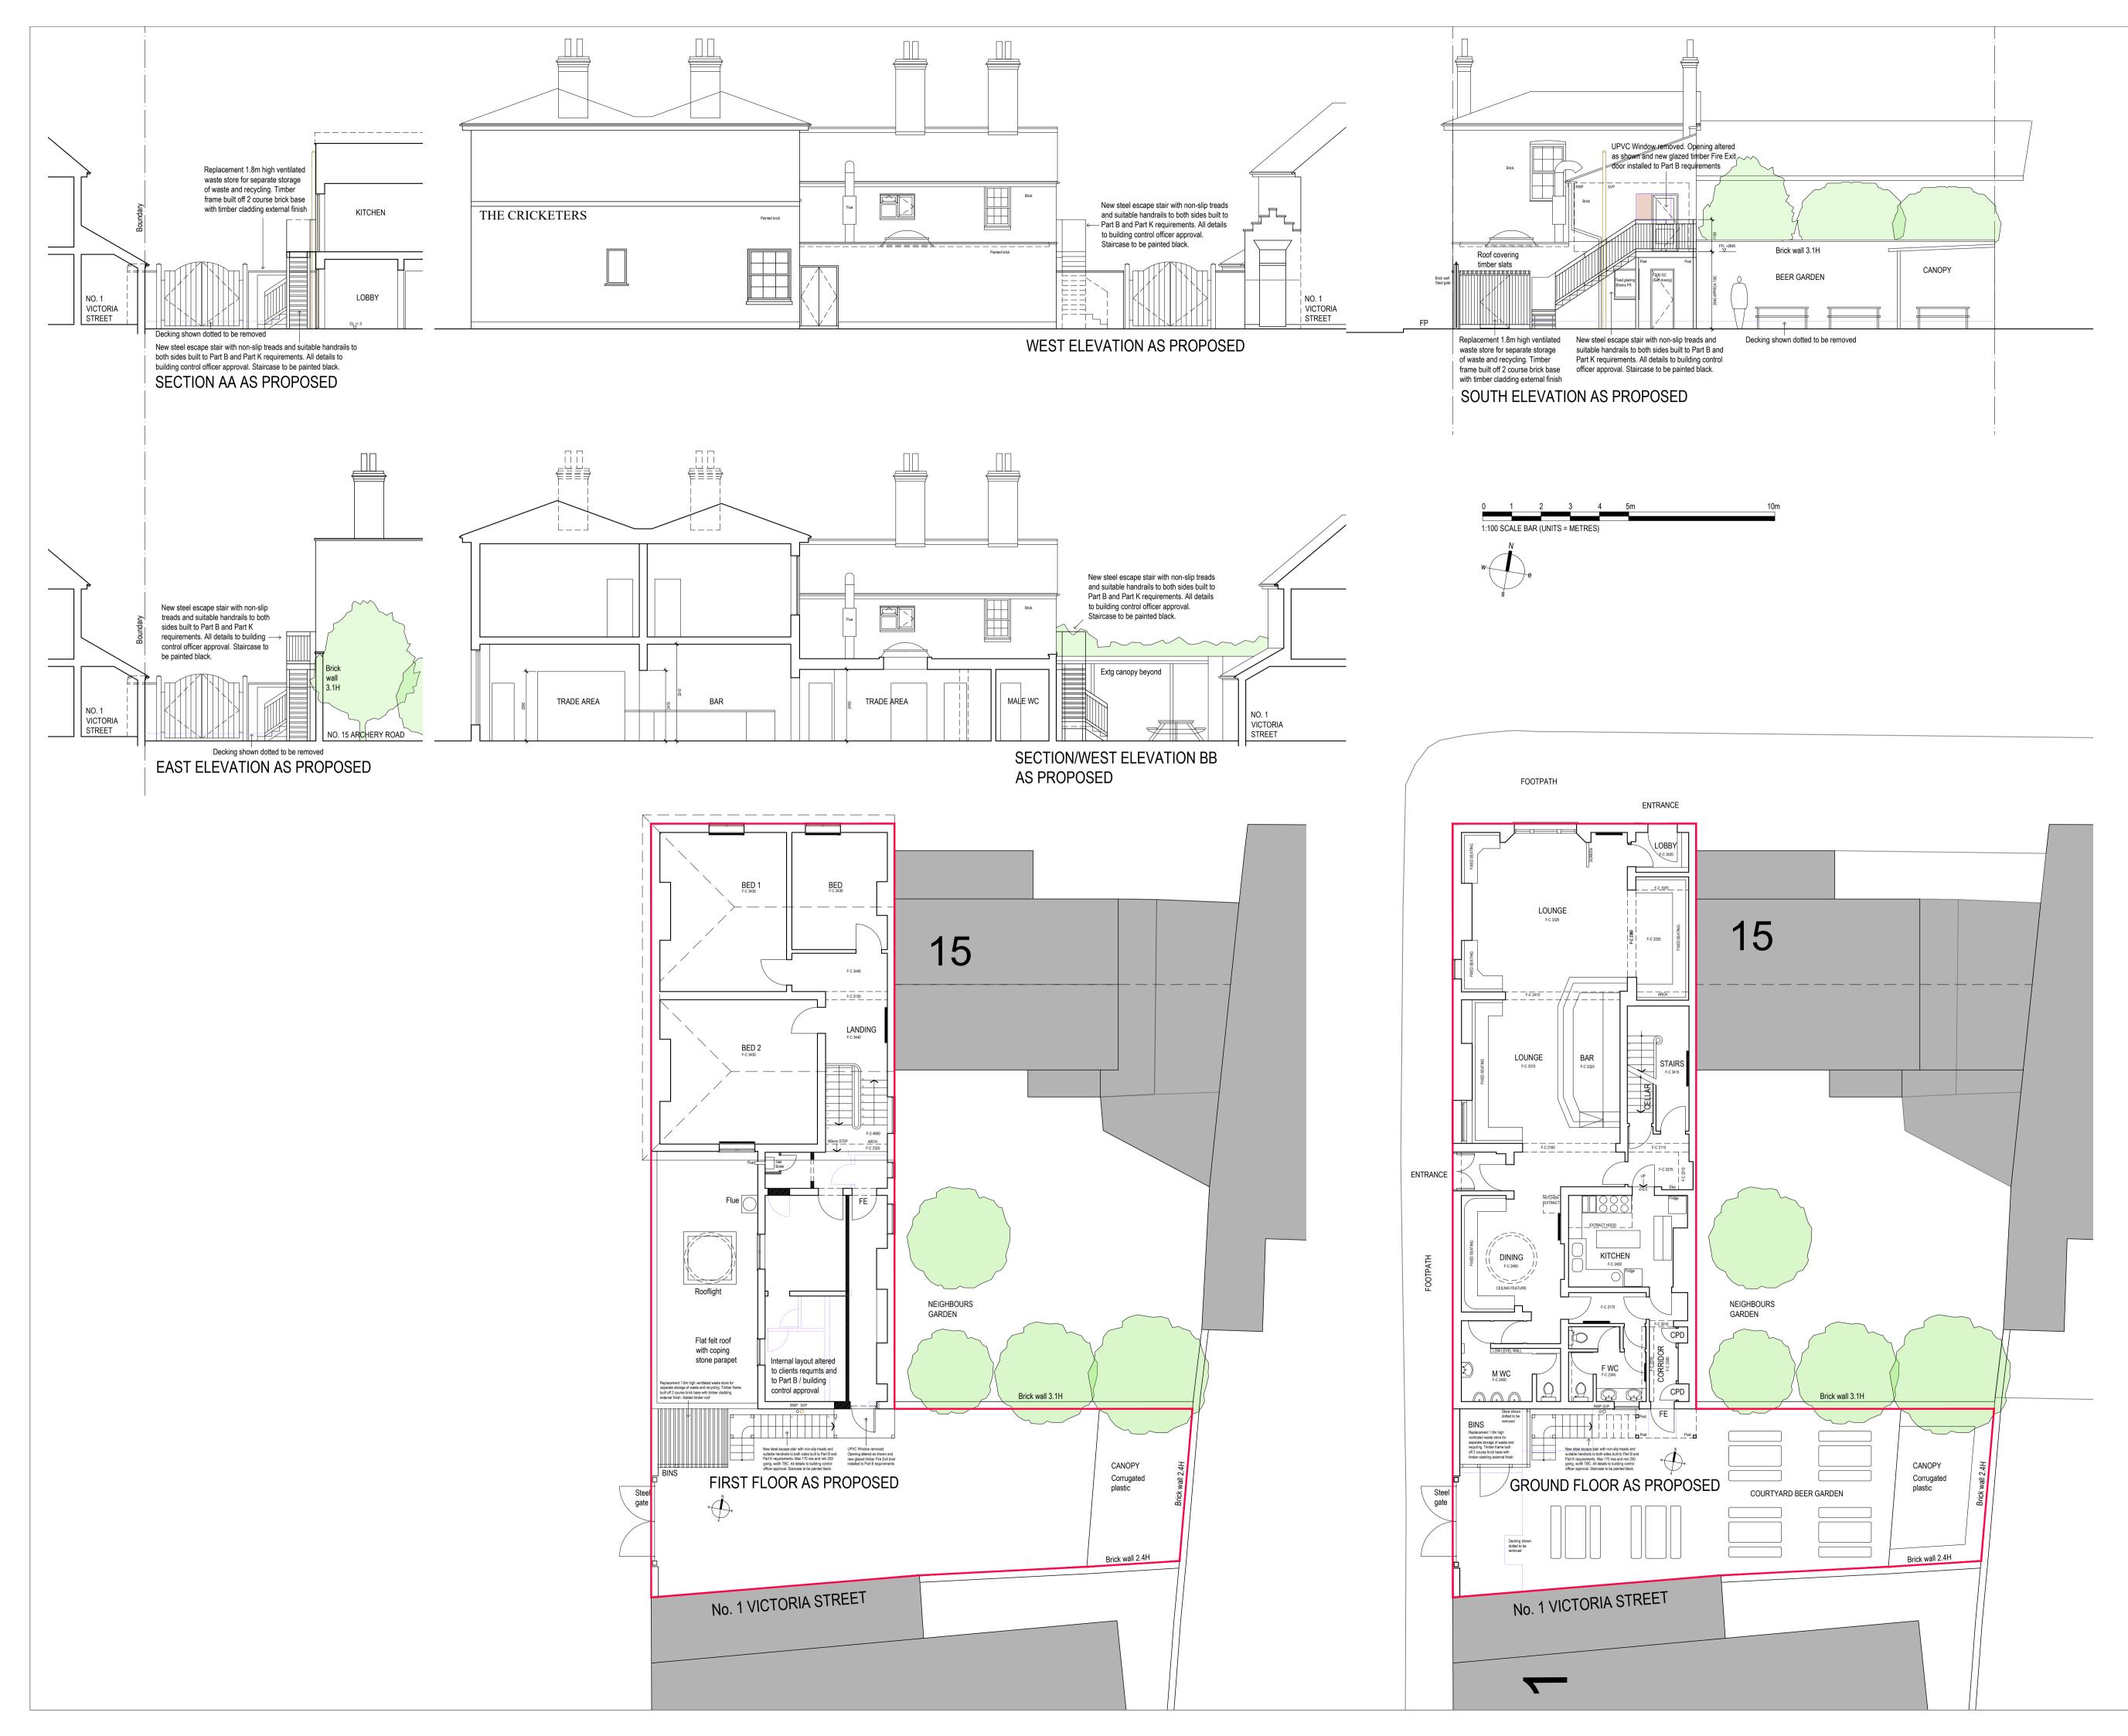

Rev Date Amendments

| client<br>Stonegate Group<br>3 Monkspath Road<br>Solihul B90 4SJ                                                                                                                                               |  |
|----------------------------------------------------------------------------------------------------------------------------------------------------------------------------------------------------------------|--|
| jøb<br>THE CRICKETERS ARMS<br>19 ARCHERY ROAD<br>LEAMINGTON SPA CV31 3PT                                                                                                                                       |  |
| description<br>PLANS AND ELEVATIONS<br>AS PROPOSED                                                                                                                                                             |  |
| scale A1datedrawn by1:100Mar 22MT                                                                                                                                                                              |  |
| drawing number 2105-13C                                                                                                                                                                                        |  |
| TAYLOR + CO ARCHITECTS<br>INTERIOR DESIGN · INNOVATION · CONSERVATION<br>THE STUDIO I OMBERSLEY I WORCESTERSHIRE I WR9 ODT<br>[1] 01905 621600 [e] design@taylorandcoarchitects<br>taylorandcoarchitects.co.uk |  |
| RIBA 👾                                                                                                                                                                                                         |  |