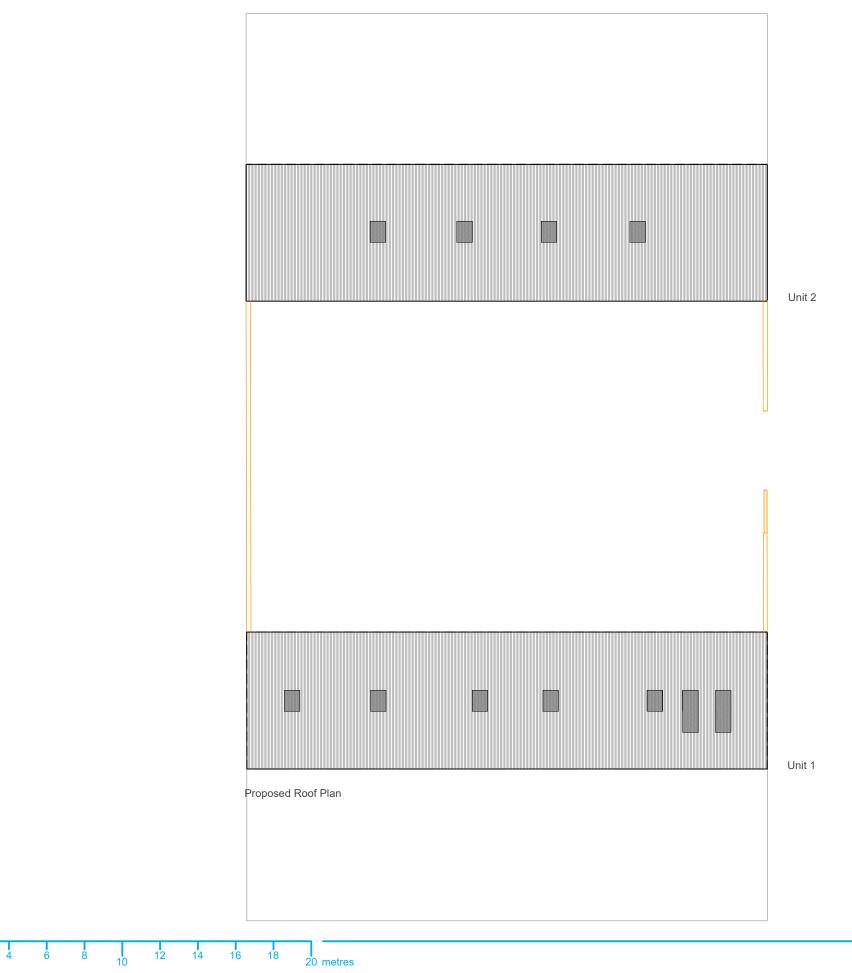

## Tilham Farm Barn B

drawn/check date

title Proposed Roof Plan date 20.01.22 1:200 @ A3 scale drawn/checked OM/TP drg 1677/031 rev \* Planning