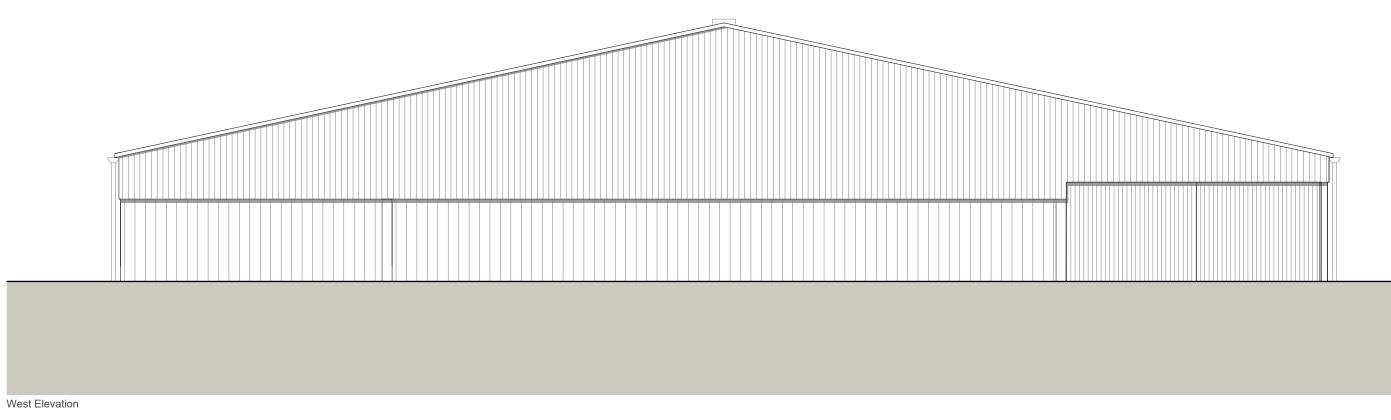

## Tilham Farm Barn B

drawn/check date

## title Existing Elevations date 19.01.22 1:100 @ A3 scale drawn/checked OM/TP drg 1677/020 rev \* Planning

Mill Farm Barns, Tuckers Lane, Baltonsborough, Glastonbury, BA6 8RH :: t 01458 445100 :: info@orme-architecture.com