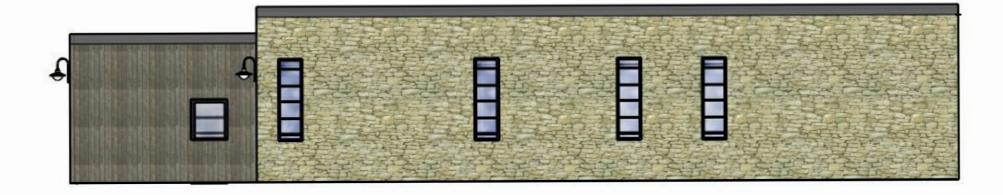

PROPOSED NORTH ELEVATION

Project

## FOSSE FARM

Drawing note

1

Existing stonework retained and re pointed

2

Existing fibre cement roof sheets removed And the roof recovered with Zinc raised Seamed roofing.

3

Existing block work walls rendered and clad In timber

Proposed windows to be similar to Fosse farm fenestration

Project No MMO 16

Drawing No MM0 03

Date REV.

12th July 2022

Scale Drawing sheet size

1 / 100 A3

Location

West Lydford

Drawing title

PROPOSED NORTH ELEVATION

Mark Merer

Welham Studios, Charlton Mackrell, Somerset. TA11 7AJ +44(0)1458223341 info@markmerer.com www.markmerer.com