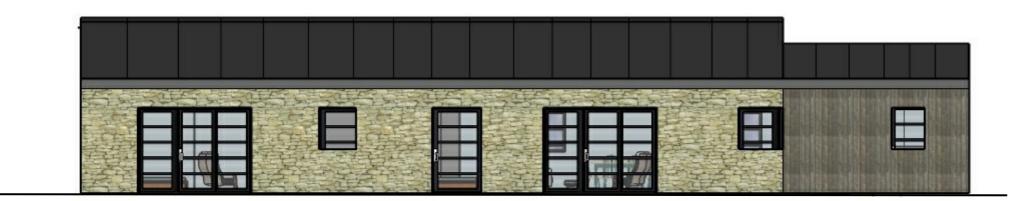

PROPOSED SOUTH ELEVATION

Project

## FOSSE FARM

Drawing note

1

Existing stonework retained and re pointed

- 2

Existing fibre cement roof sheets removed And the roof recovered with Zinc raised Seamed roofing.

3

Existing block work walls rendered and clad In timber

Proposed windows to be similar to Fosse farm fenestration

PROPOSED SOUTH ELEVATION