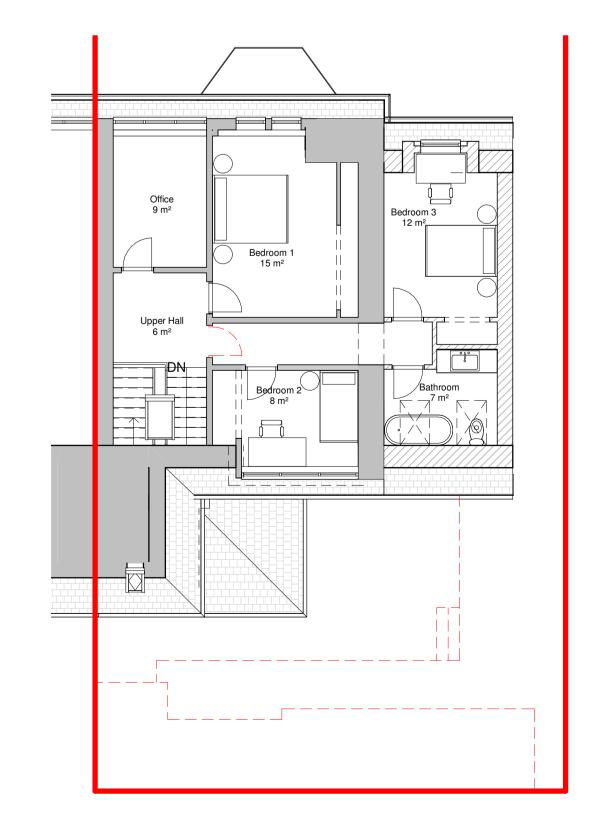

Scale 1:100

**North Elevation** 1:100

Ground Level 1:100

East Elevation
1:100

First Floor
1:100

South Elevation
1:100

Roof Plan
1:100

| Project number                   | 22-050      |
|----------------------------------|-------------|
| Client                           | Colette Fox |
| Date                             | June 2022   |
| Project:                         |             |
| Extension & Internal Alterations |             |