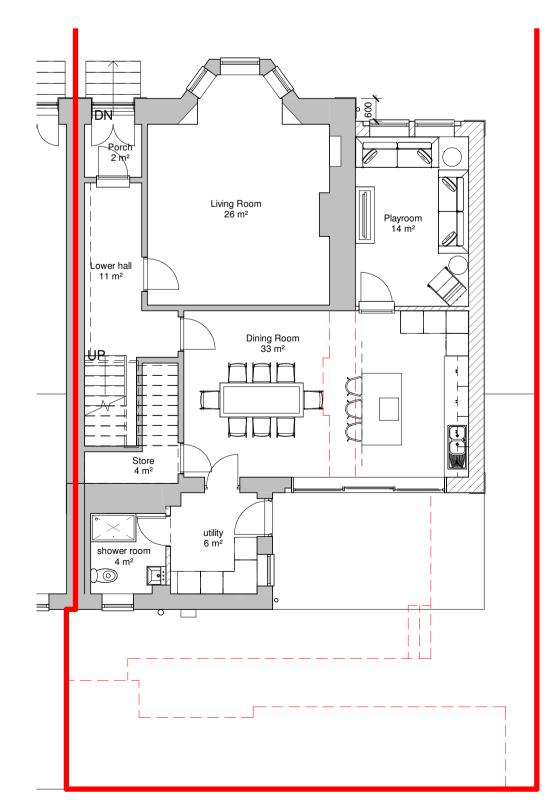

Scale 1:100

**North Elevation** 1:100

Ground Level 1:100

East Elevation
1:100

First Floor
1:100

South Elevation
1:100

Roof Plan
1:100

| Project number                   | 22-050      |
|----------------------------------|-------------|
| Client                           | Colette Fox |
| Date                             | June 2022   |
| Project:                         |             |
| Extension & Internal Alterations |             |