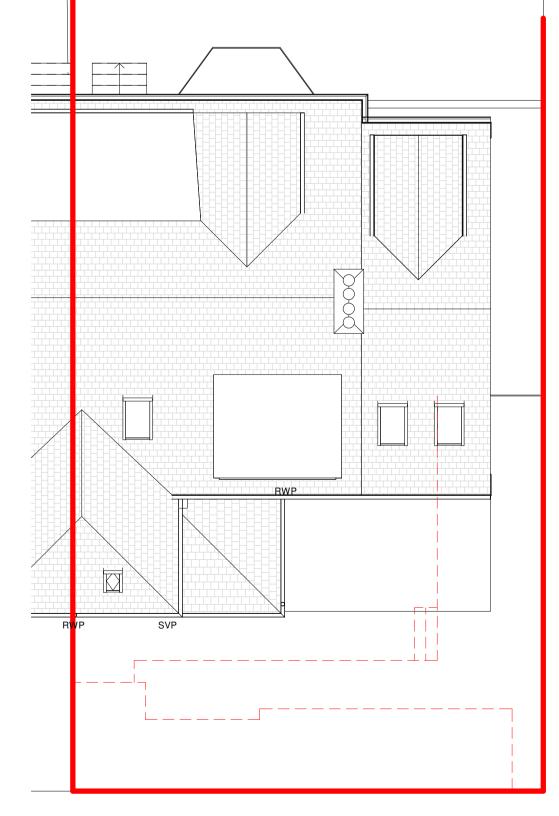

Scale 1:100

**North Elevation** 1:100

Ground Level 1:100

East Elevation
1:100

First Floor
1:100

South Elevation
1:100

Roof Plan
1:100

| Project number                   | 22-050      |
|----------------------------------|-------------|
| Client                           | Colette Fox |
| Date                             | June 2022   |
| Project:                         |             |
| Extension & Internal Alterations |             |