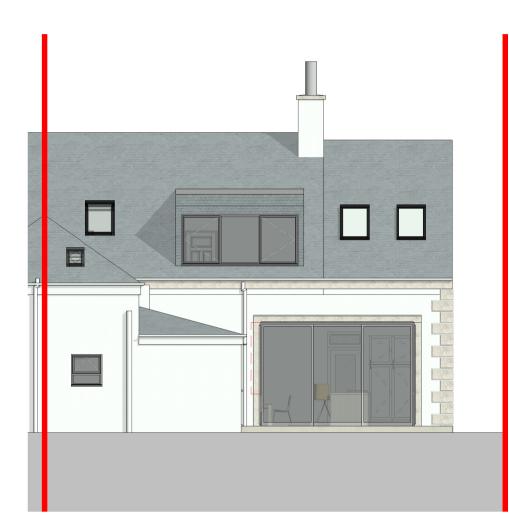

Scale 1:100

**North Elevation** 1:100

Ground Level 1:100

East Elevation
1:100

First Floor
1:100

South Elevation
1:100

Roof Plan
1:100

| Project number                   | 22-050      |
|----------------------------------|-------------|
| Client                           | Colette Fox |
| Date                             | June 2022   |
| Project:                         |             |
| Extension & Internal Alterations |             |