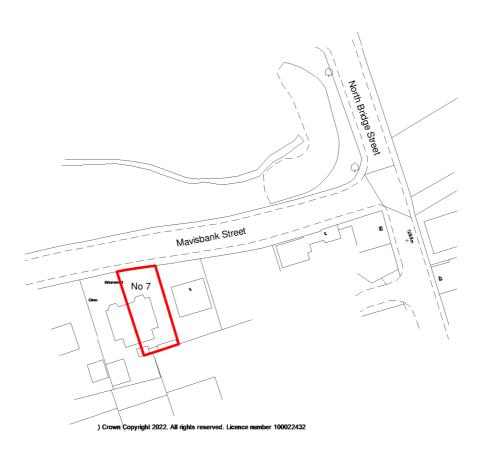

## **Location Plan**

1:1250

This drawing is the property and copyright of Nicholas Lindsay Architects Ltd. It must not be reproduced or disclosed to a third party without written consent

Project:

Extension & Internal Alterations

Drawing Title: LOCATION PLAN Project Address: 7 Mavisbank street, Whinhall, Airdrie, ML6 0JA

Drawing Number: SK-01 Project Number: 22-050

Client: Colette Fox Date: June 2022

Scale (@ A4) 1:1250 Purpose: Design