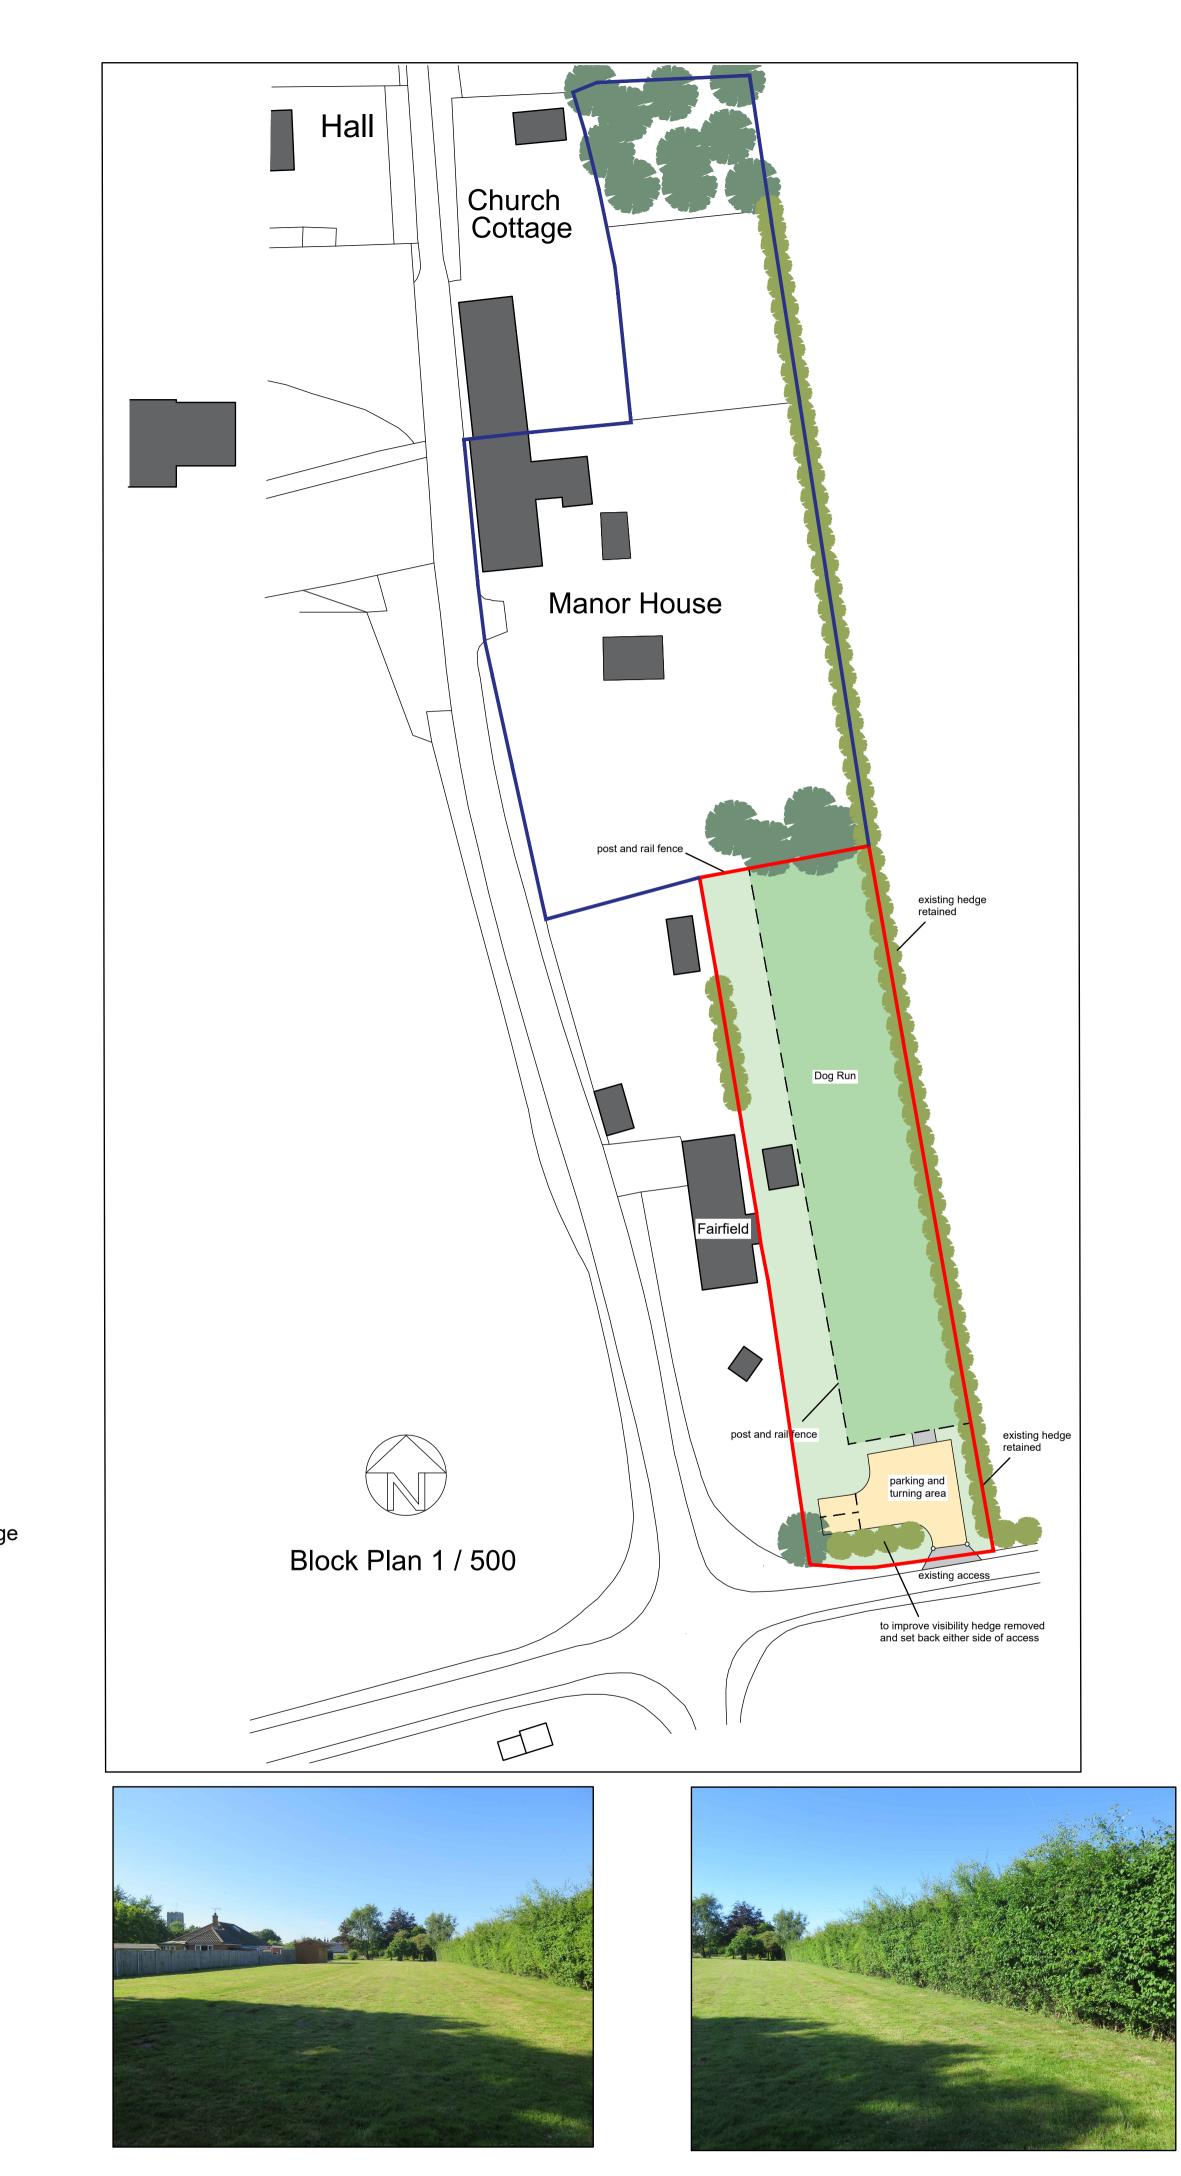

## Proposals

To use part of the garden as an area for dog walking and training for general public use on a booking only basis. Numbers will be restricted as will the hours of use.

## Parking

The existing garden access to the South off Mill Road will be used and upgraded to improve visibility. Two parking spaces will be provided with a turning area to enable cars to exit the site in a forward gear.

## Landscape

The existing site boundaries will be retained. These are mainly native hedge with 1.8m high close boarded fence where the boundary adjoins the neighbouring property. Some existing hedge will be removed and re-planted in the area of the access to improve the visibility.