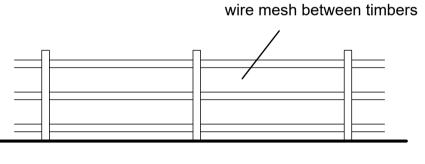

## Typical post and rail detail

| Planning                                                                                                                                                |                                               |         |          |
|---------------------------------------------------------------------------------------------------------------------------------------------------------|-----------------------------------------------|---------|----------|
| þ                                                                                                                                                       | Howe and Boosey<br>Architectural Services Ltd |         |          |
| 28 Julian Road, Norwich, NR10 3QA<br>Email: office@howeboosey.co.uk<br>Website: howeboosey.co.uk<br>Company Number 13511000 Incorporated 14th July 2021 |                                               |         |          |
| Project<br>Manor House<br>Church Road<br>Sutton Norfolk NR12 9SA<br>Julie Briggs<br>Proposed Plans                                                      |                                               |         |          |
| Scale                                                                                                                                                   | 1/250 500 1250                                |         | @ A1     |
| Job No.                                                                                                                                                 | 0186                                          | 01      |          |
| Drawn by:                                                                                                                                               | H and B                                       | Date: J | une 2022 |