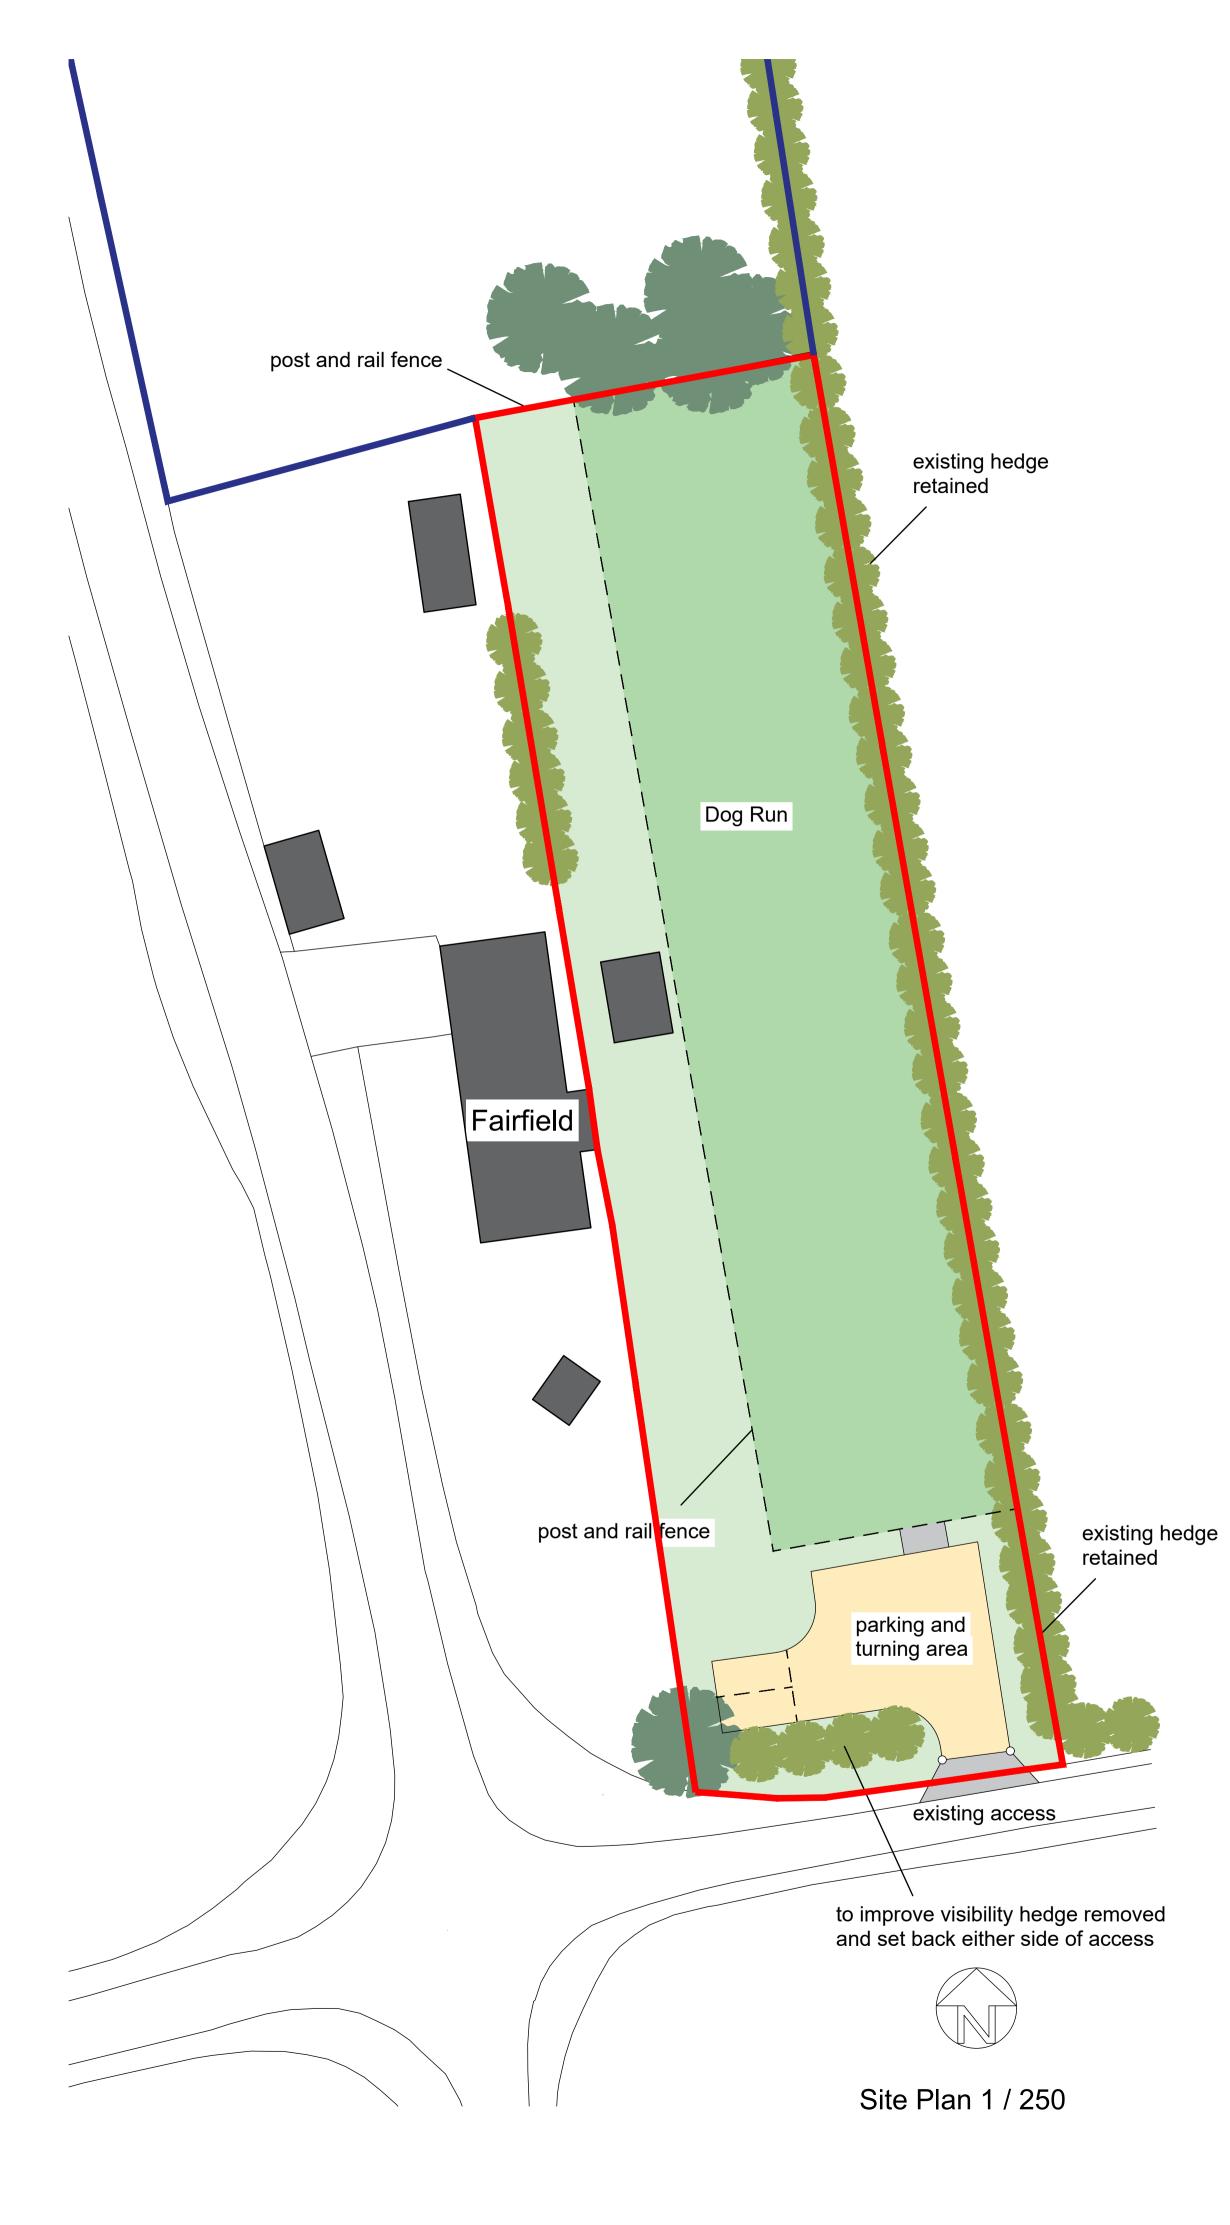

## Proposals

To use part of the garden as an area for dog walking and training for general public use on a booking only basis. Numbers will be restricted as will the hours of use.

## Parking

The existing garden access to the South off Mill Road will be used and upgraded to improve visibility. Two parking spaces will be provided with a turning area to enable cars to exit the site in a forward gear.

## Landscape

The existing site boundaries will be retained. These are mainly native hedge with 1.8m high close boarded fence where the boundary adjoins the neighbouring property. Some existing hedge will be removed and re-planted in the area of the access to improve the visibility.